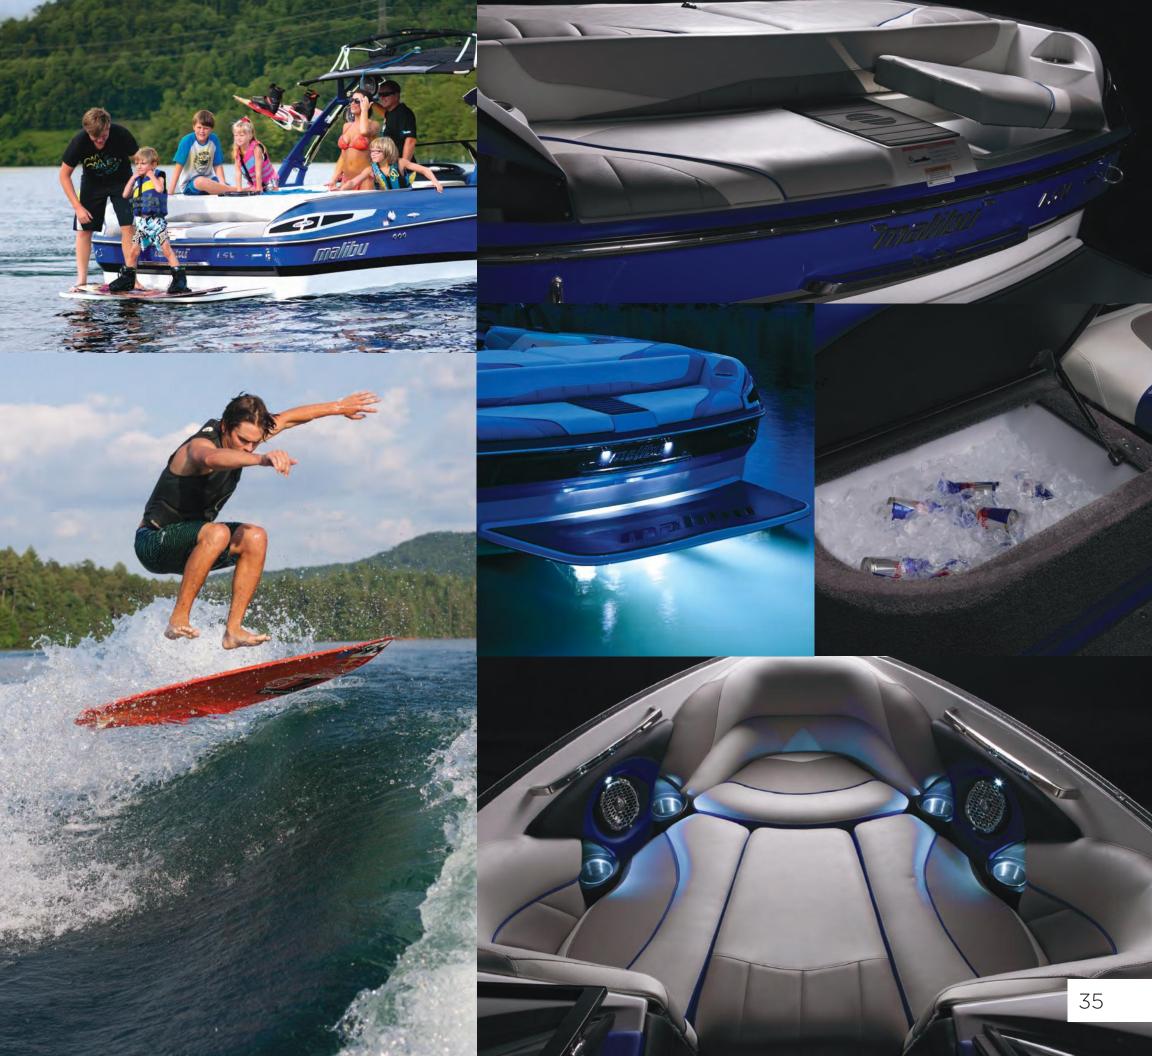

### WAKESETTERSERIES

You live for glassy mornings and sunset sessions. You want that perfect, consistent wake for floaty airs and next-level wakesurfing. It's time to land new moves and be looking your best on the water.

#### SHRED READY FOR PEAK RIDING PERFORMANCE

You want that perfect, meaty wake that gives you the same pop every time. For years, the 21 VLX has proven itself to be the boat of choice for families and pros alike. If you're looking for a boat that does everything well and delivers pro-caliber wakes, then a 21 VLX is in your future. With GPS cruise and sharper pre-sets than ever before, the 21 VLX is your ticket to pure riding enjoyment. Plug in your smart phone to crank your favorite playlist, and step off the boat with a full charge. Or opt for the latest in technology with our Mobile Device Gateway and Bluetooth your way to music and boat customization (available on all Wakesetters).

**[8] MaliView:** Presents critical boat system information on a large 6.5" graphical color hard-coated anti-reflective screen. Cruise control, Rider Presets, Power Wedge position, stereo controls and ballast levels as well as video, both saved and live, are just some of MaliView's features.

**[9] Snap Out Carpet:** Choose the versatility of our Wet Tek fiberglass floor with removable carpet or optional Aqua Fusion mat. Aqua Fusion (pictured) offers less water and heat retention as well as superior durability in saltwater environments.