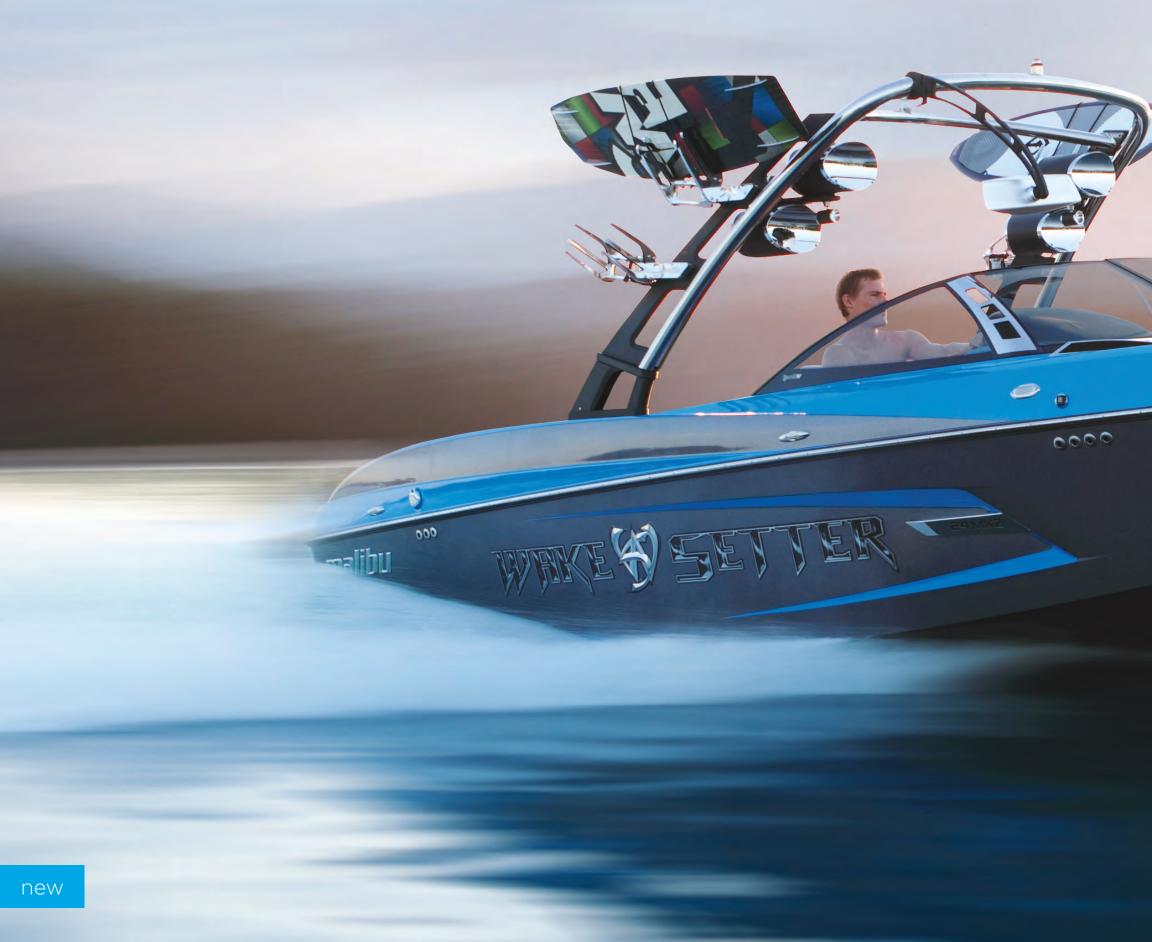

### WAKESETTERSERIES

You live for glassy mornings and sunset sessions. You want that perfect, consistent wake for floaty airs and next-level wakesurfing. It's time to land new moves and be looking your best on the water.

### WAKESETTER 20VTX

## WAKESETTER 20VTX

#### THE ULTIMATE CROSSOVER IN 3D: SKI/WAKE/SURF

For 2013, the 20 VTX features a redesigned dash system that is the most user-friendly in the industry. Choose the removable center pylon and the Cut Diamond Hull and you will experience the soft flat wakes of the Response series. Don't let the boat's smaller stature trick you, the 20 VTX can fit up to 11 people and is loaded with power. Quickly add 1,250 pounds of hard-tank ballast and deploy the Power Wedge and discover perfect transitions for wakeboarding. Don't stop there, slow the boat down, and engage SURF GATE to build a long, glassy surf wave on either side. Crossover has never been so easy!