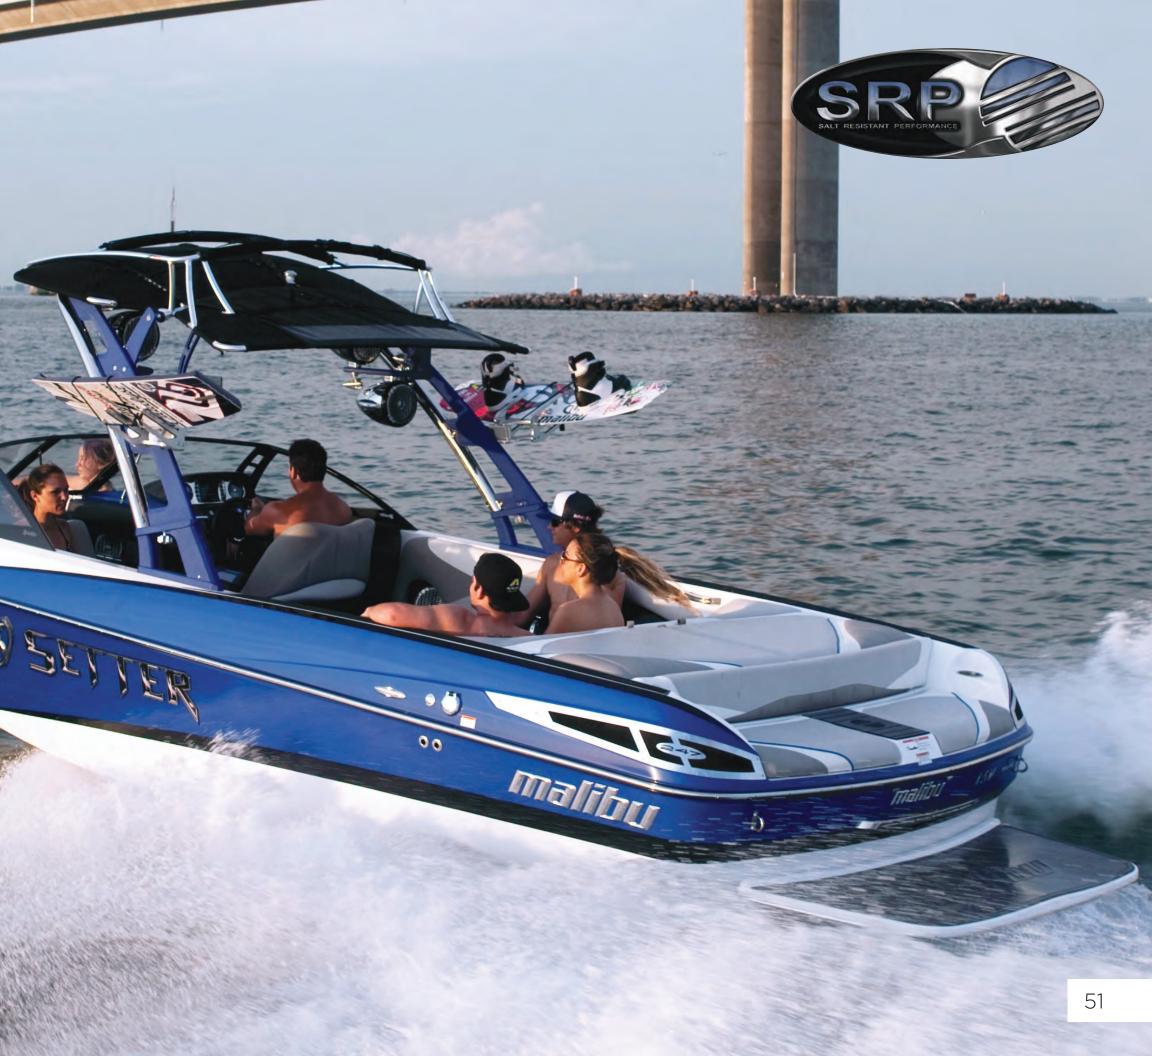

# RESPONSESERIES

Now responsible for 19 world records, the Response series of direct-drive towboats combine the traditional layout of a ski boat with all the innovation and performance you expect from Malibu.