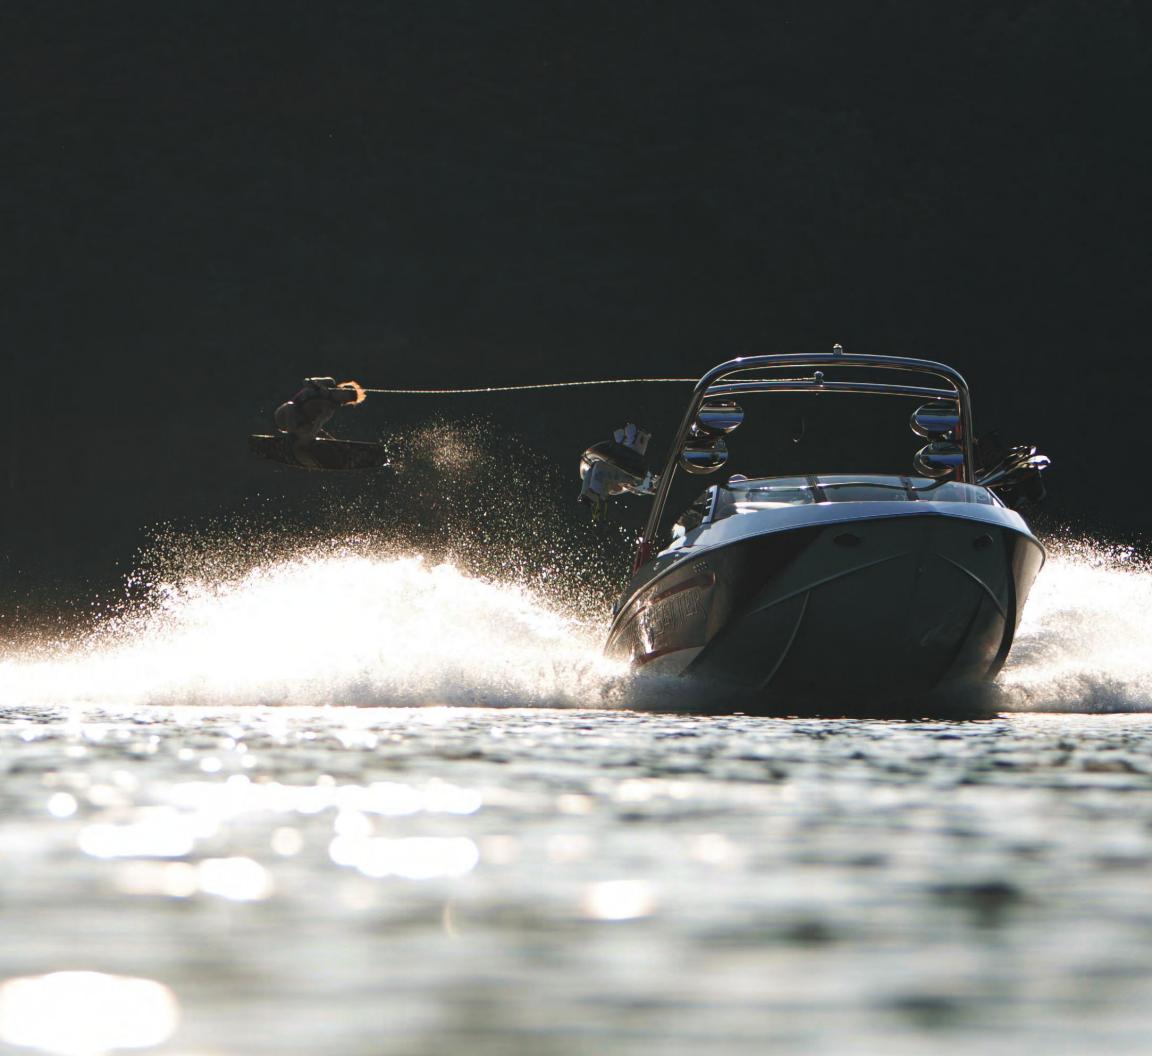

### CONTENTS

- 4 SURF GATE™
- 6 30TH ANNIVERSARY
- WAKESETTER®
- RIDE
- RESPONSE
- SALTWATER
- INNOVATION
- THE MALIBU® WAY
- POWER
- TOWERS
- PRO TEAM
- CLUB MALIBU®
- SPECS
- COLORS

Wakesurfing is forever changed as we know it. Weight your boat evenly and create a long, glassy wave on either side. Switch from wakeboarding to wakesurfing in seconds — no more moving weight around. Malibu's *SURF GATE™* System (patent pending) is easily controlled by the driver's touch on our Malibu Touch Command screen. Gone are the days of listing the boat to one side and cramming your whole crew in the back corner. This is an innovation you will have to experience to believe. Available on all 2013 Wakesetters.

"There has never been an innovation so practical and user-friendly in wakesurfing. The possibilities are endless. The days of over-weighting one side of the boat are over for Malibu owners. SURF GATE has changed the face of wakesurfing and people are now able to ride and have fun like never before. Being able to transfer from wave-to-wave on the fly has literally doubled the amount of tricks that can be done." — Brian Grubb

Malibu's Director of Product
Design Danny Gasper saw a
need for convenience and
innovation to accommodate the
exploding activity of wakesurfing.
Hydrodynamics is a very technical
arena, which is usually best
conquered with trial and error.
Out of these countless hours
of experimentation, Malibu's SURF
GATE project was born. When the
port gate is extended, the
starboard wave cleans up,
and vice versa. Wakesurfing...
with the touch of your finger.