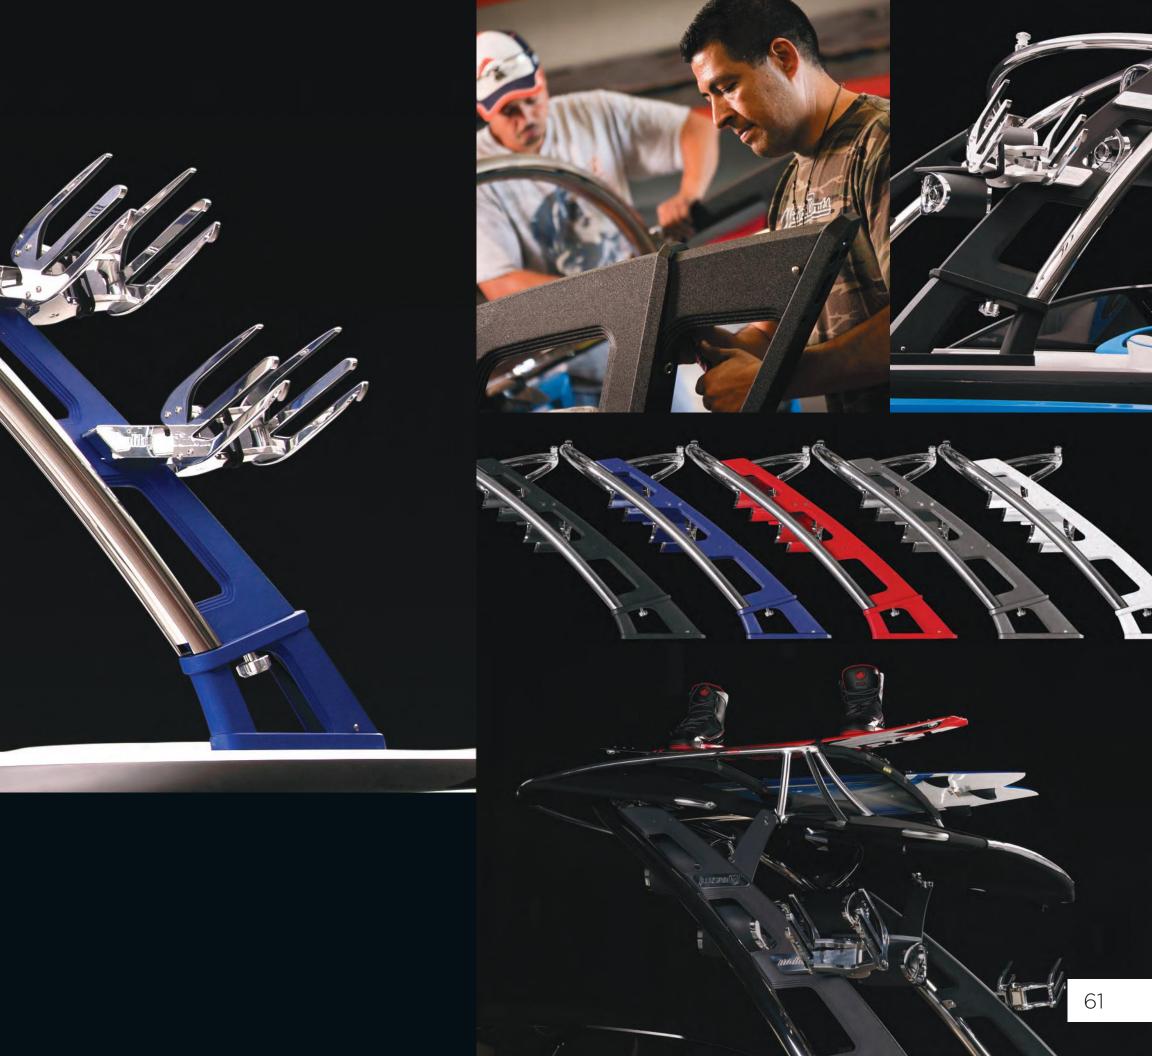

Talk to your dealer about what you plan to do on the water, and let the right engine and precision-machined propeller do all the work.

Nothing says "Malibu" more than the eye-catching, modern look of our forward-sweeping, Illusion G3 tower. Malibu is the only company that manufactures its own towers, which allows innovation and quality at a best possible value to our customers.

One person can easily lower the tower below the windshield with its weightless, gas spring-assisted design. Accent your tower with speakers, lights and mirror and keep your wakeboards and wakesurfers out of the way with a tower that accommodates up to four racks. You can also add the G3 oversized bimini or the Z5 Cargo Rack to protect yourself from those long days in the sun.

**[18] Illusion G3 Gas Spring-Assisted Tower:** Solid foundation of billet aluminum bases and billet tower support wings back the 3" stainless steel hoop; with weightless fold down. Comes with a pair of G3 Spinner Racks with combo wakeboard and surf forks.

**[19] Colored Illusion G3:** Now available in white, regal, dark blue and charcoal. Malibu G3 Tower accessories like lights, speakers and mirrors can also be colored to match.

**[20] Driver's Seat Heater:** Keep the driver warm and comfortable. Available on all models.

**[22] Carpet Saver:** Maintain the beauty of your boat's carpeting by installing a Malibu Carpet Saver, custom fit for each Malibu Boat.

**[23] G3 Titan Malibu Spinner Racks:** Built to accept wake and surf boards, these racks swivel for easy access and quickly slide off their tower mounts for storage.

**[24] Patented Power Wedge:** With a stainless steel reverse hydrofoil design, the Power Wedge generates 400 to 1200 pounds of displacement and changes the shape of the wake along with the size.

**[25] G3 Titan Malibu Ski Rack:** Accommodates two slalom skis with easy-access bungeed forks to free up storage areas onboard. Port/starboard or both available.