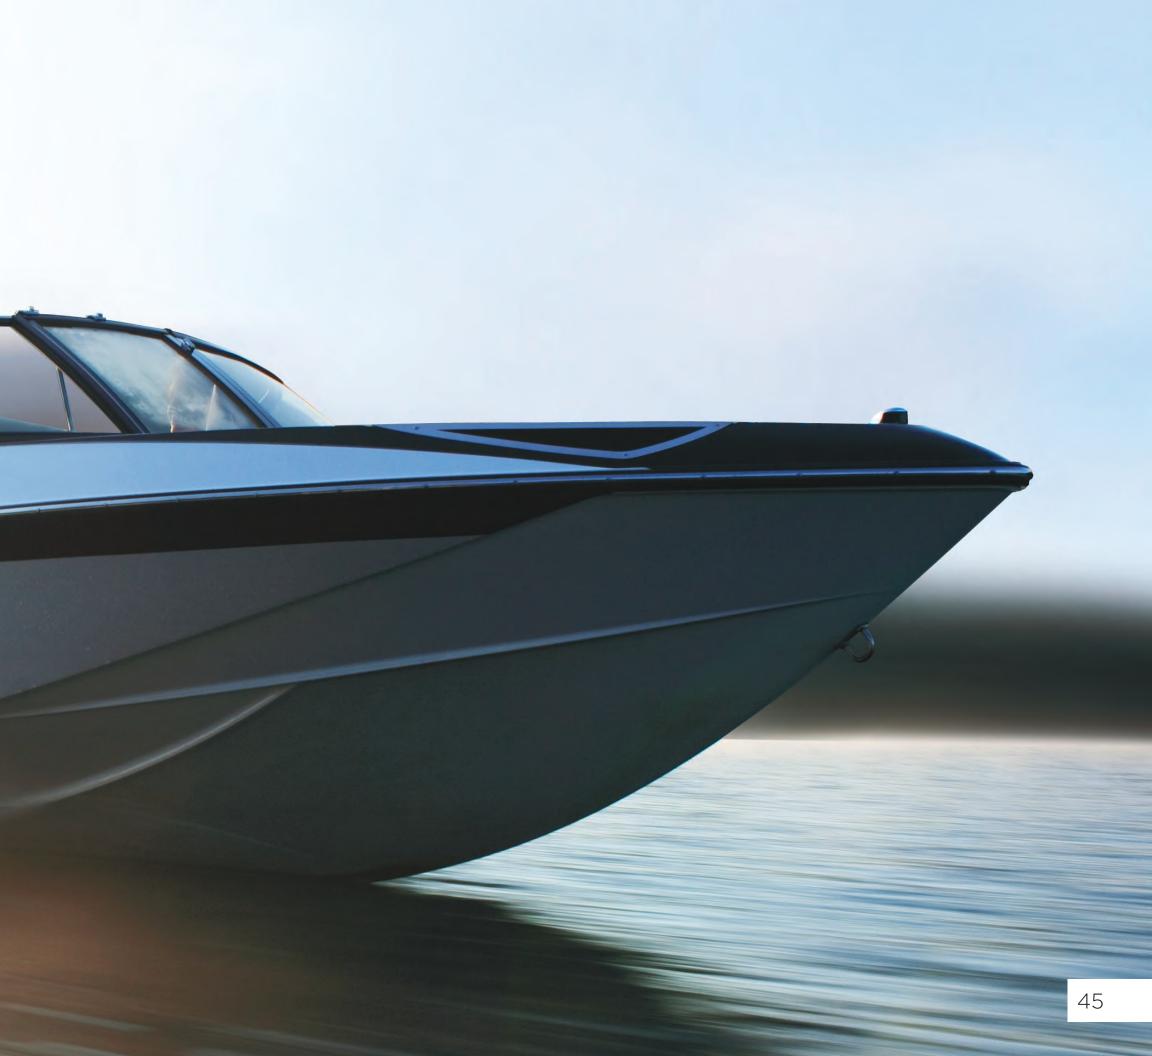

# RESPONSESERIES

Now responsible for 19 world records, the Response series of direct-drive towboats combine the traditional layout of a ski boat with all the innovation and performance you expect from Malibu.

## **STAYING THE COURSE**

The functionally simple Response delivers flat wakes and world-class performance. The driver has more ability than ever before with fingertip controls, while skiers love the traditional interior designed to maximize comfort and usable storage. With a closed bow design, this boat means business. If you're looking for an open-bow, go for the Response LX. This hull has proven itself over and over and has stood the test of time.