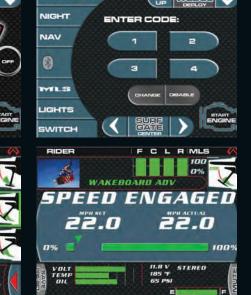

**[8] MaliView:** Presents critical boat system information on a large 6.5" graphical color hard-coated anti-reflective screen. Cruise control, Rider Presets, Power Wedge position, stereo controls and ballast levels as well as video, both saved and live, are just some of MaliView's features.