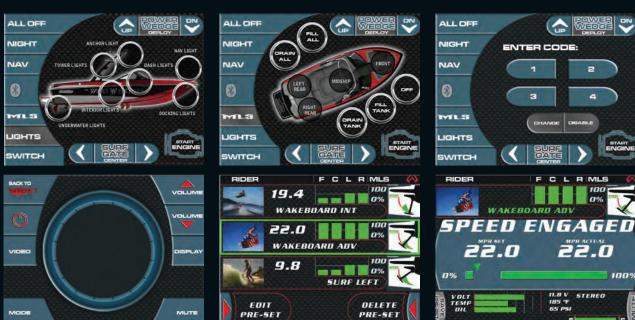

**[8] MaliView:** Presents critical boat system information on a large 6.5" graphical color hard-coated anti-reflective screen. Cruise control, Rider Presets, Power Wedge position, stereo controls and ballast levels as well as video, both saved and live, are just some of MaliView's features.