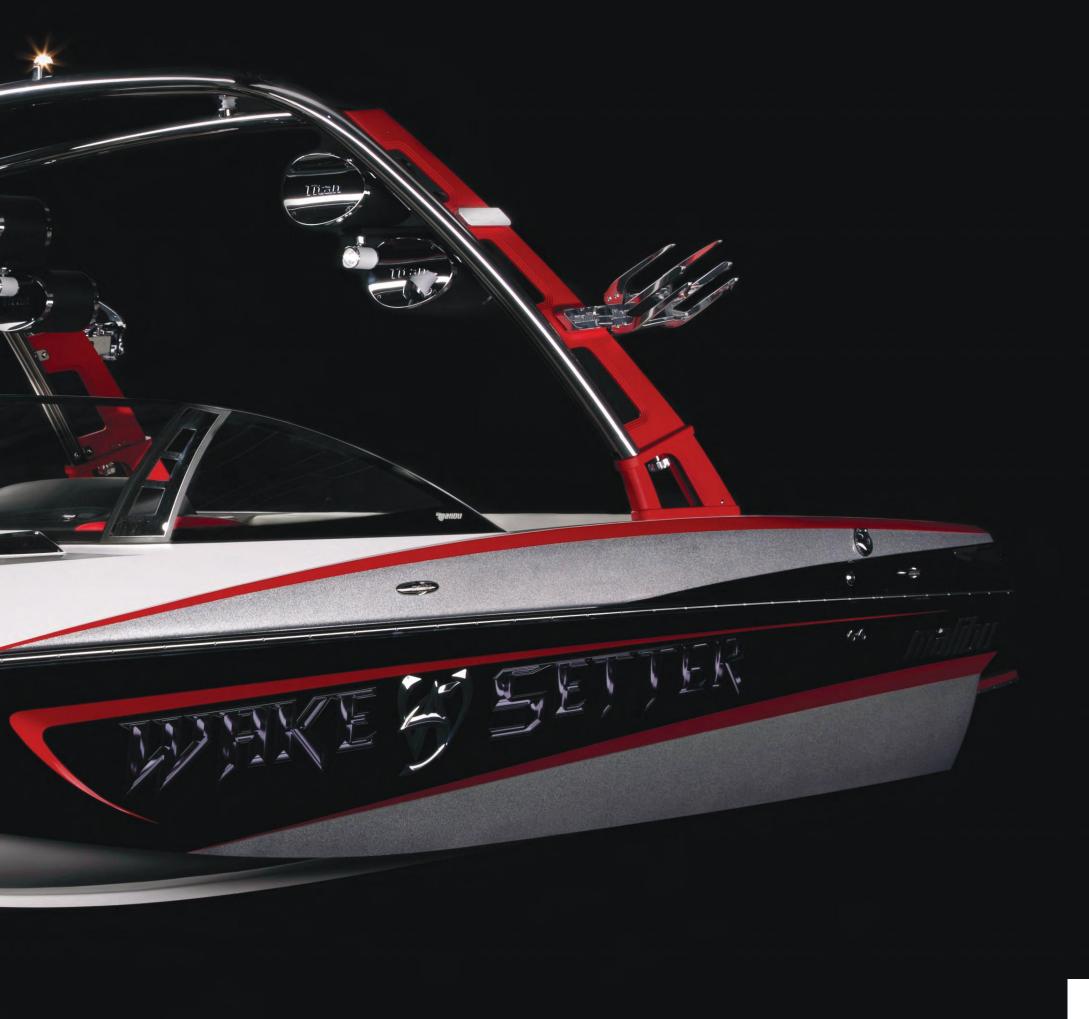

### WAKESETTER 22 MXZTM

## WAKESETTER 22 MXZ

#### OFFICIAL TOWBOAT OF THE RED BULL WAKE OPEN

After huge popularity in its debut season, the Wakesetter 22 MXZ is coming back strong for 2013. This 22-foot flagship kicks up a wake that pleases everyone from recreational riders all the way to top pros, including both the Queen and King of Wake, Amber Wing and Phil Soven. The 22 MXZ's bow space and main cabin are maximized to carry up to 15 people, and the modified-V hull slices thru double ups and rough water. No shake, no rattle, only power. People who want a great wake, performance and bow space are turning quickly toward the 22 MXZ. It's also diverse enough to be the choice of crossover riders like pro wakeskater/wakesurfer Brian Grubb. Add *SURF GATE* and experience one of the best wakesurfing waves in our lineup — on both sides.