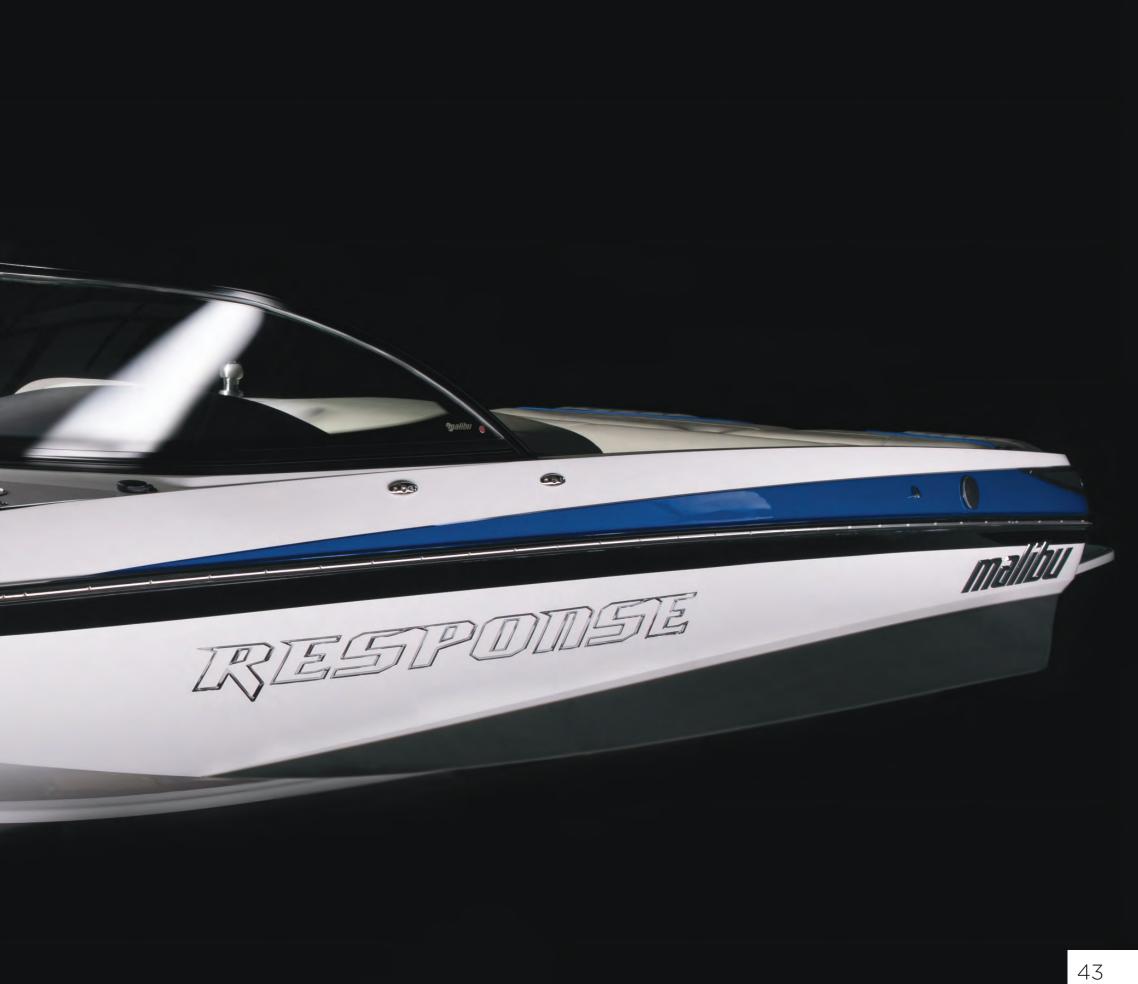

# RESPONSESERIES

Now responsible for 19 world records, the Response series of direct-drive towboats combine the traditional layout of a ski boat with all the innovation and performance you expect from Malibu.

## RESPONSE & RESPONSE LX

## **STAYING THE COURSE**

The functionally simple Response delivers flat wakes and world-class performance. The driver has more ability than ever before with fingertip controls, while skiers love the traditional interior designed to maximize comfort and usable storage. With a closed bow design, this boat means business. If you're looking for an open-bow, go for the Response LX. This hull has proven itself over and over and has stood the test of time.