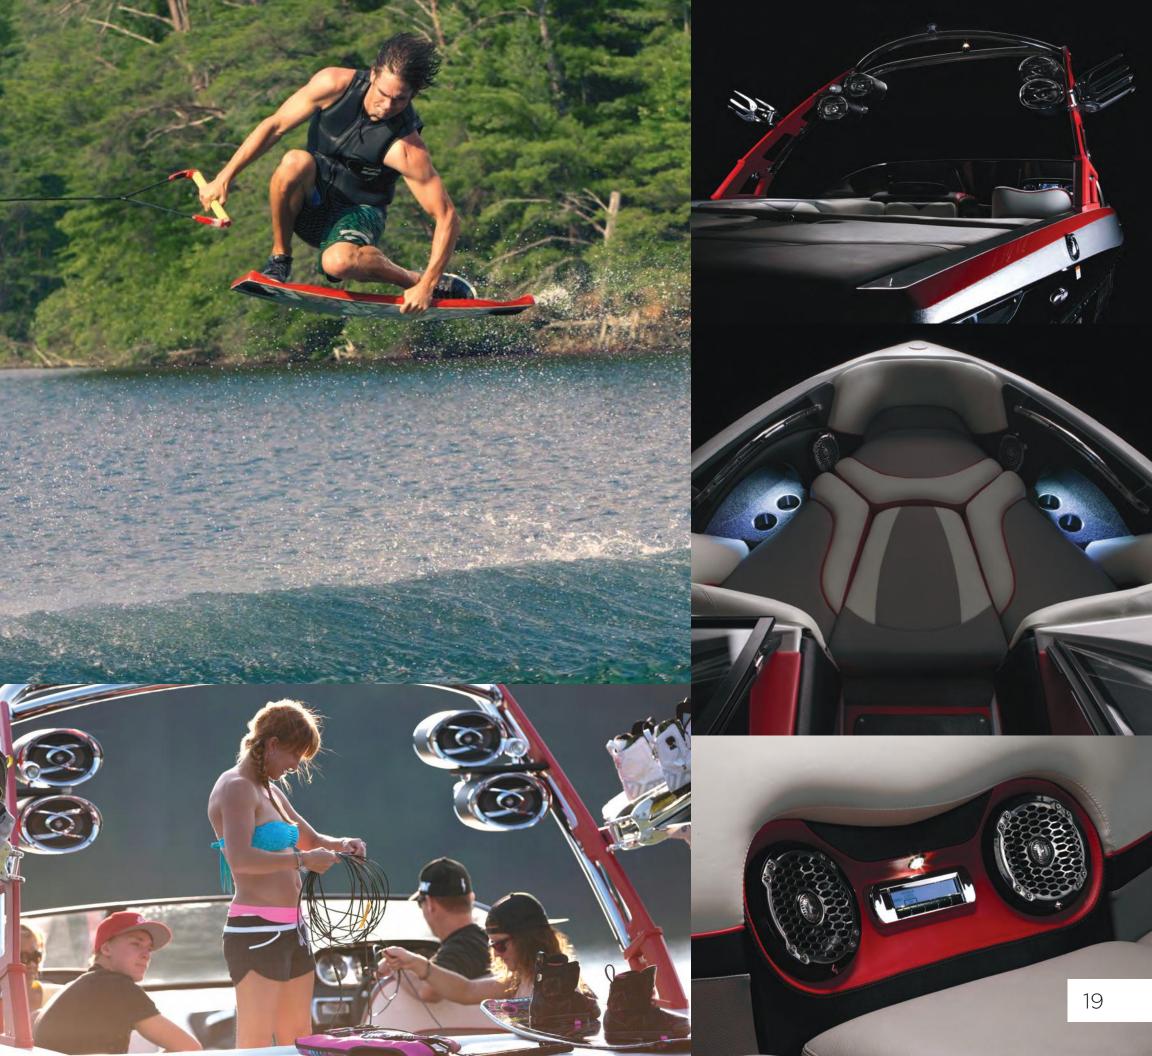

#### OFFICIAL TOWBOAT OF THE RED BULL WAKE OPEN

After huge popularity in its debut season, the Wakesetter 22 MXZ is coming back strong for 2013. This 22-foot flagship kicks up a wake that pleases everyone from recreational riders all the way to top pros, including both the Queen and King of Wake, Amber Wing and Phil Soven. The 22 MXZ's bow space and main cabin are maximized to carry up to 15 people, and the modified-V hull slices thru double ups and rough water. No shake, no rattle, only power. People who want a great wake, performance and bow space are turning quickly toward the 22 MXZ. It's also diverse enough to be the choice of crossover riders like pro wakeskater/wakesurfer Brian Grubb. Add *SURF GATE* and experience one of the best wakesurfing waves in our lineup — on both sides.

## RED BULL WAKE OPEN

From July 12-14, 2012, history was made as the best riders in the world competed in a progressive format to determine "The Best Wakeboarder on the Planet." This three-day event featured divisions for Boat, Big Air and Park competition, with the Boat event towed by the Wakesetter 22 MXZ. An innovative judging format required big-time moves, with several riders landing wake-to-wake heelside 900s and stylish airs way into the flats.

Malibu's Raphael Derome won the overall title, with a 3rd in Boat, 1st in Big Air and 2nd in Park. His versatile riding with top-level skills off the wake, kickers and rails had few people doubting that he is currently the best all-around wakeboarder in the world.

All the madness was filmed with the highest-quality cameras in the world and aired on NBC for two hours as part of the Red Bull Signature Series, hosted by Sal Masekela.