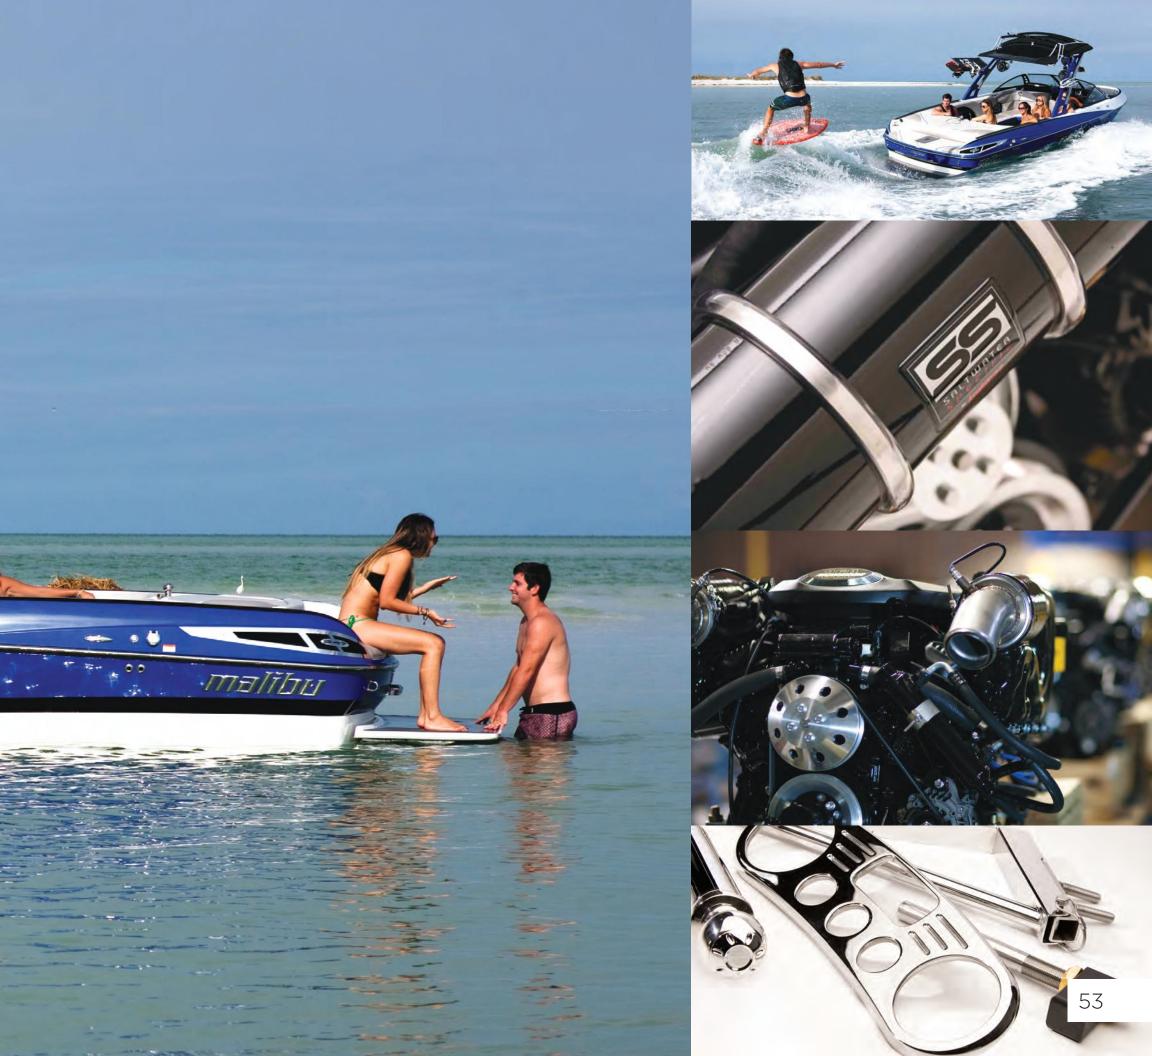

**[28] STE Exhaust Tips:** STE Exhaust Tips are built with specially designed baffles to reduce engine noise without any degradation in performance.

**[29] Malibu-Rockford Fosgate Sound System:** Exclusive to Malibu Boats, this "Black Box" system includes a 4-gig pocket drive. This system also offers 45x4 watts of power, an AM/ FM tuner, a touchscreen-style display, iPod/iPhone control, an MP3 auxiliary input and Sirius compatibility.