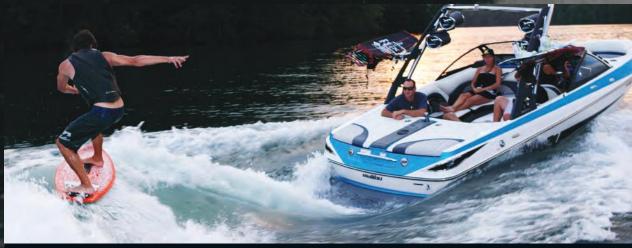

### CONTENTS

- 4 SURF GATE™
- 6 30TH ANNIVERSARY
- WAKESETTER®
- RIDE
- RESPONSE
- SALTWATER
- INNOVATION
- THE MALIBU® WAY
- POWER
- TOWERS
- PRO TEAM
- CLUB MALIBU®
- SPECS
- COLORS

Wakesurfing is forever changed as we know it. Weight your boat evenly and create a long, glassy wave on either side. Switch from wakeboarding to wakesurfing in seconds — no more moving weight around. Malibu's *SURF GATE™* System (patent pending) is easily controlled by the driver's touch on our Malibu Touch Command screen. Gone are the days of listing the boat to one side and cramming your whole crew in the back corner. This is an innovation you will have to experience to believe. Available on all 2013 Wakesetters.

"There has never been an innovation so practical and user-friendly in wakesurfing. The possibilities are endless. The days of over-weighting one side of the boat are over for Malibu owners. SURF GATE has changed the face of wakesurfing and people are now able to ride and have fun like never before. Being able to transfer from wave-to-wave on the fly has literally doubled the amount of tricks that can be done." — Brian Grubb

Malibu's Director of Product
Design Danny Gasper saw a
need for convenience and
innovation to accommodate the
exploding activity of wakesurfing.
Hydrodynamics is a very technical
arena, which is usually best
conquered with trial and error.
Out of these countless hours
of experimentation, Malibu's SURF
GATE project was born. When the
port gate is extended, the
starboard wave cleans up,
and vice versa. Wakesurfing...
with the touch of your finger.