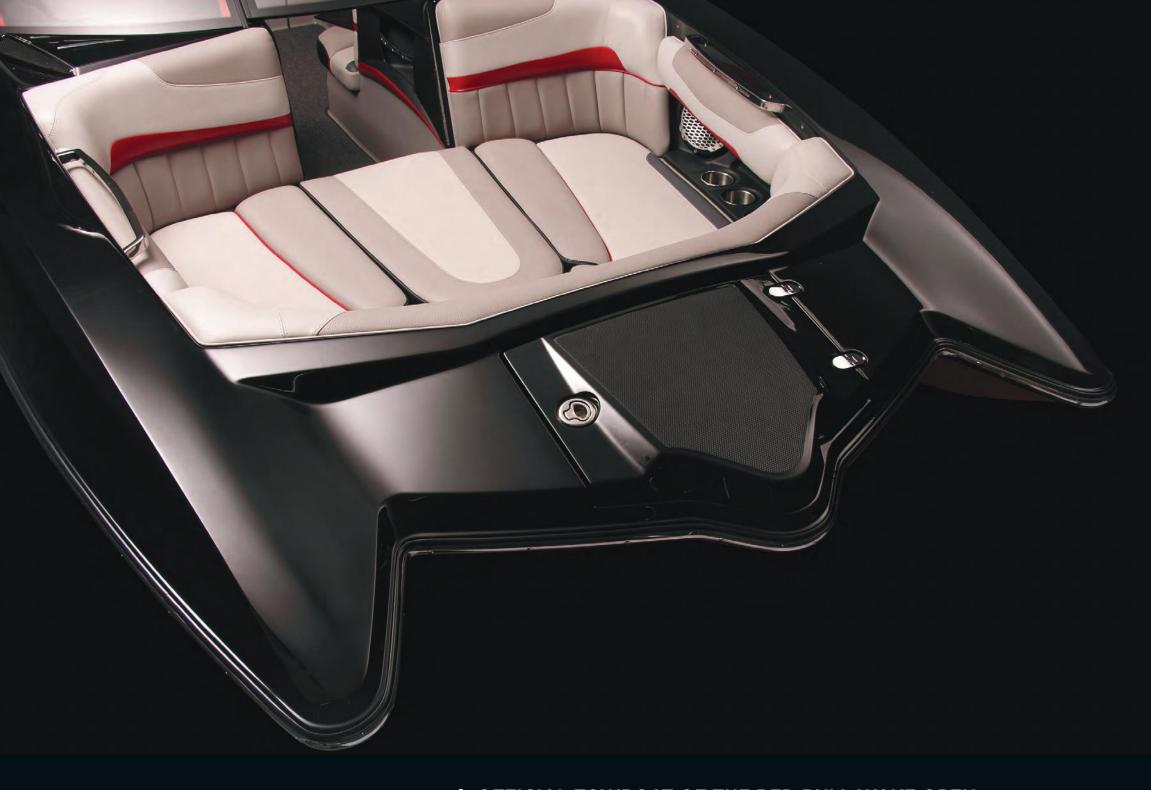

as never been so easy!





## WAKESETTER 21VLX





# WAKESETTER 21VLX

#### SHRED READY FOR PEAK RIDING PERFORMANCE

You want that perfect, meaty wake that gives you the same pop every time. For years, the 21 VLX has proven itself to be the boat of choice for families and pros alike. If you're looking for a boat that does everything well and delivers pro-caliber wakes, then a 21 VLX is in your future. With GPS cruise and sharper pre-sets than ever before, the 21 VLX is your ticket to pure riding enjoyment. Plug in your smart phone to crank your favorite playlist, and step off the boat with a full charge. Or opt for the latest in technology with our Mobile Device Gateway and Bluetooth your way to music and boat customization (available on all Wakesetters).



### WAKESETTER 22 MXZTM







## WAKESETTER 22 MXZ

#### OFFICIAL TOWBOAT OF THE RED BULL WAKE OPEN

After huge popularity in its debut season, the Wakesetter 22 MXZ is coming back strong for 2013. This 22-foot flagship kicks up a wake that pleases everyone from recreational riders all the way to top pros, including both the Queen and King of Wake, Amber Wing and Phil Soven. The 22 MXZ's bow space and main cabin are maximized to carry up to 15 people, and the modified-V hull slices thru double ups and rough water. No shake, no rattle, only power. People who want a great wake, performance and bow space are turning quickly toward the 22 MXZ. It's also diverse enough to be the choice of crossover riders like pro wakeskater/wakesurfer Brian Grubb. Add *SURF GATE* and experience one of the best wakesurfing waves in our li