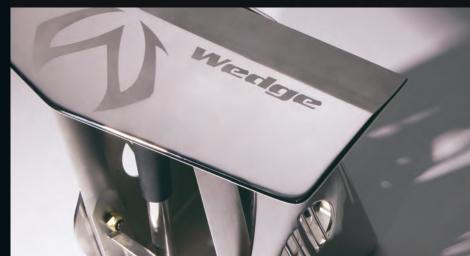

**[24] Patented Power Wedge:** With a stainless steel reverse hydrofoil design, the Power Wedge generates 400 to 1200 pounds of displacement and changes the shape of the wake along with the size.

**[25] G3 Titan Malibu Ski Rack:** Accommodates two slalom skis with easy-access bungeed forks to free up storage areas onboard. Port/starboard or both available.