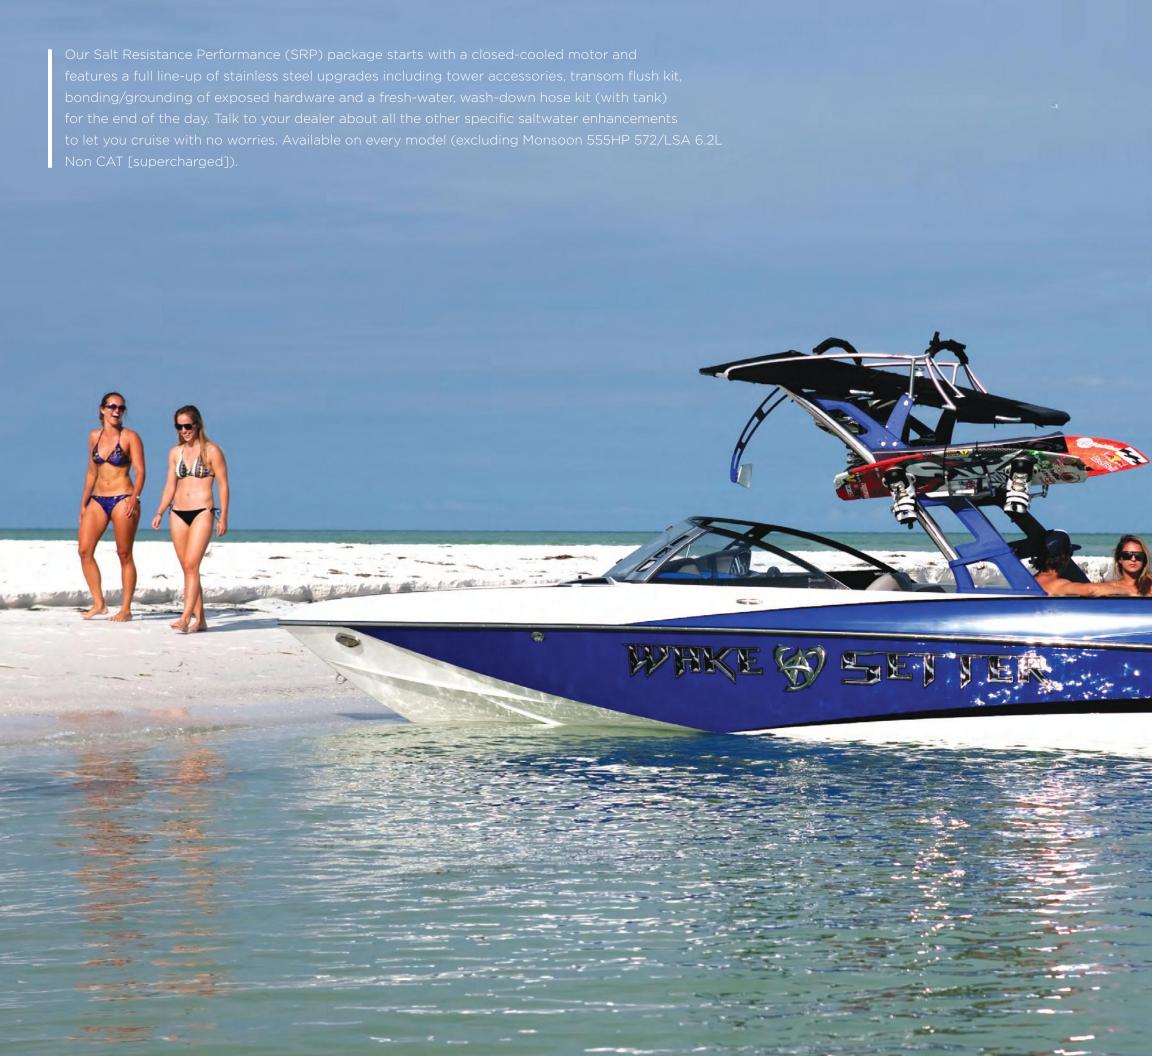

**[16] Optional Aggressive Wakesetter Graphic:** Gives your Malibu the custom look of a wrap with edgy artwork that extends above the rubrail and across a large portion of the hull. Available on all Wakesetters.