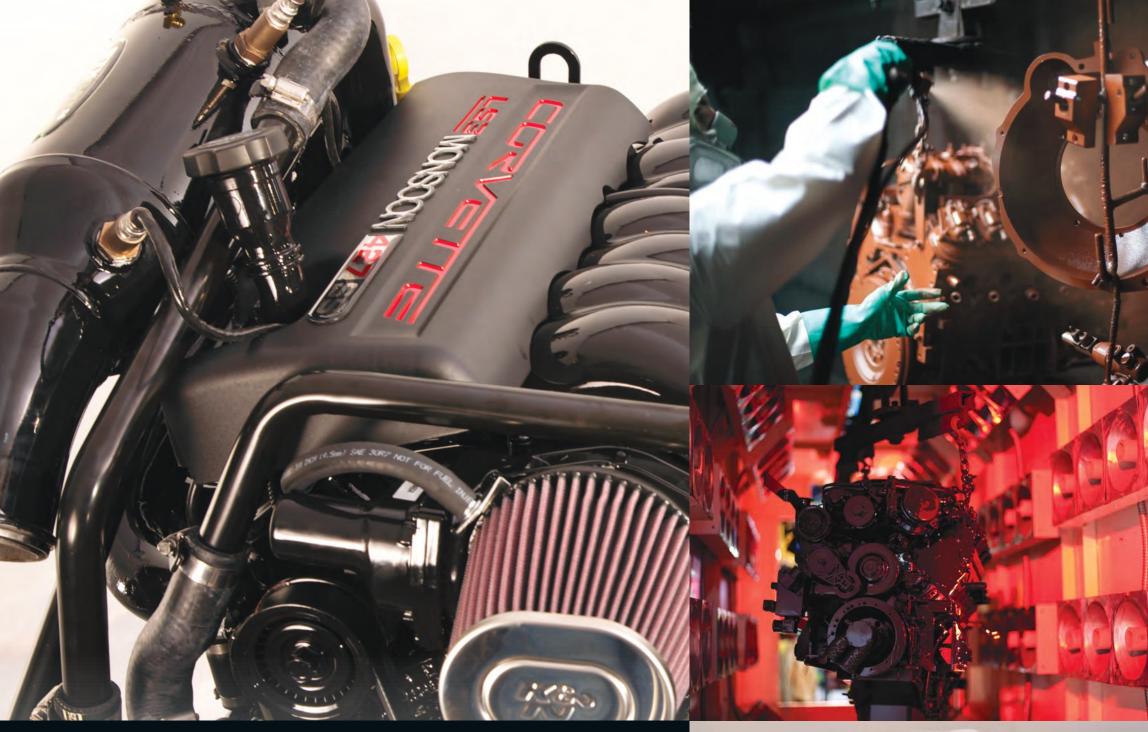

## CHOOSE FROM THE FOLLOWING MOTORS IN THE MONSOON LINEUP:

Monsoon 330HP 5.7L CAT

Monsoon 350HP 5.7L CAT

Monsoon 410HP 409/L96 6.0L CAT (Chrome 30th available)

Monsoon 450HP 427/LS3 6.2L CAT

Monsoon 555HP 572/LSA 6.2L Non CAT (supercharged)

Talk to your dealer about what you plan to do on the water, and let the right engine and precision-machined propeller do all the work.

Nothing says "Malibu" more than the eye-catching, modern look of our forward-sweeping, Illusion G3 tower. Malibu is the only company that manufactures its own towers, which allows innovation and quality at a best possible value to our customers.