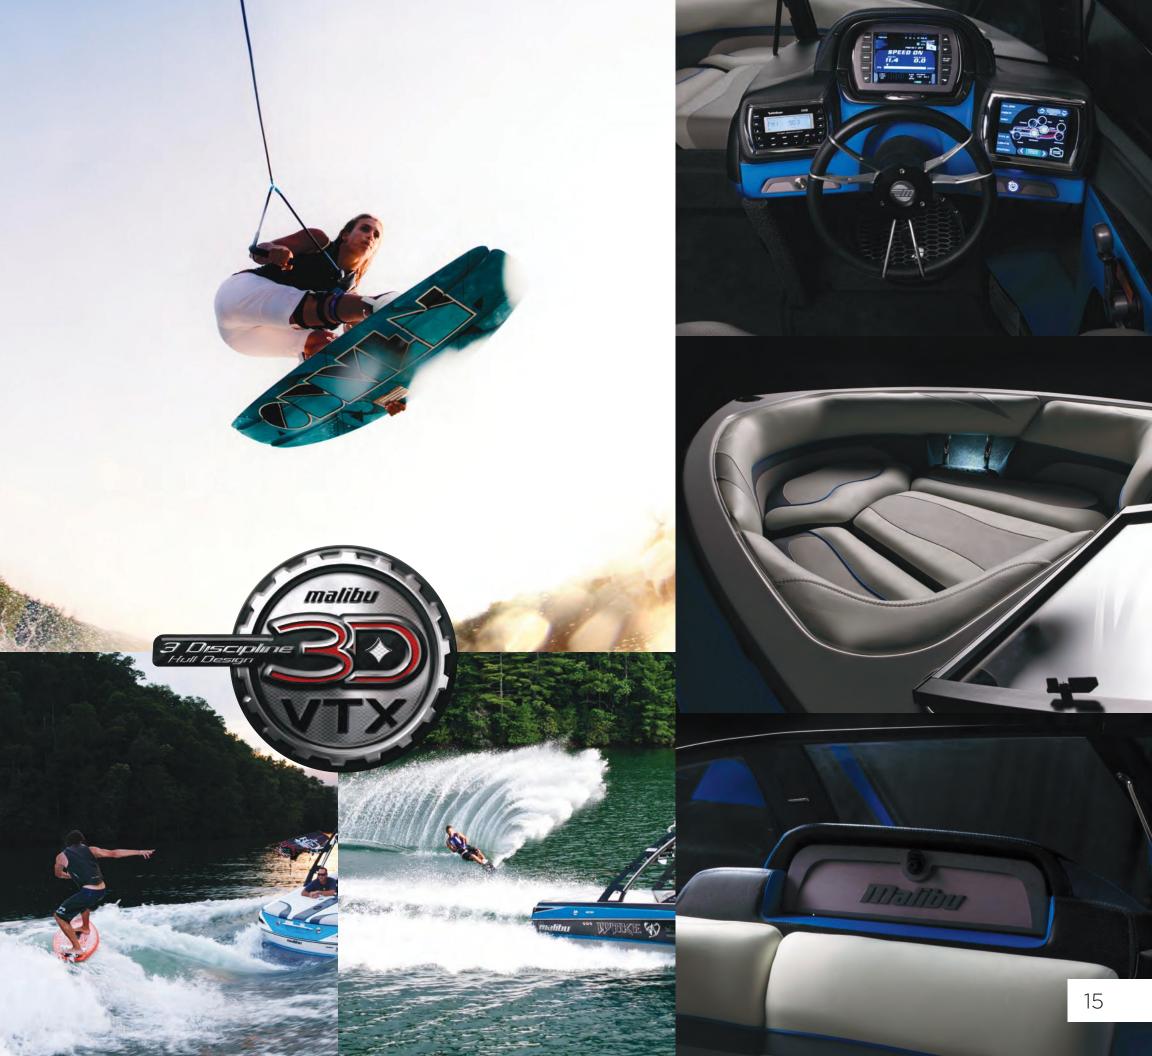

### WAKESETTER 20VTX

## WAKESETTER 20VTX

#### THE ULTIMATE CROSSOVER IN 3D: SKI/WAKE/SURF

For 2013, the 20 VTX features a redesigned dash system that is the most user-friendly in the industry. Choose the removable center pylon and the Cut Diamond Hull and you will experience the soft flat wakes of the Response series. Don't let the boat's smaller stature trick you, the 20 VTX can fit up to 11 people and is loaded with power. Quickly add 1,250 pounds of hard-tank ballast and deploy the Power Wedge and discover perfect transitions for wakeboarding. Don't stop there, slow the boat down, and engage SURF GATE to build a long, glassy surf wave on either side. Crossover has never been so easy!