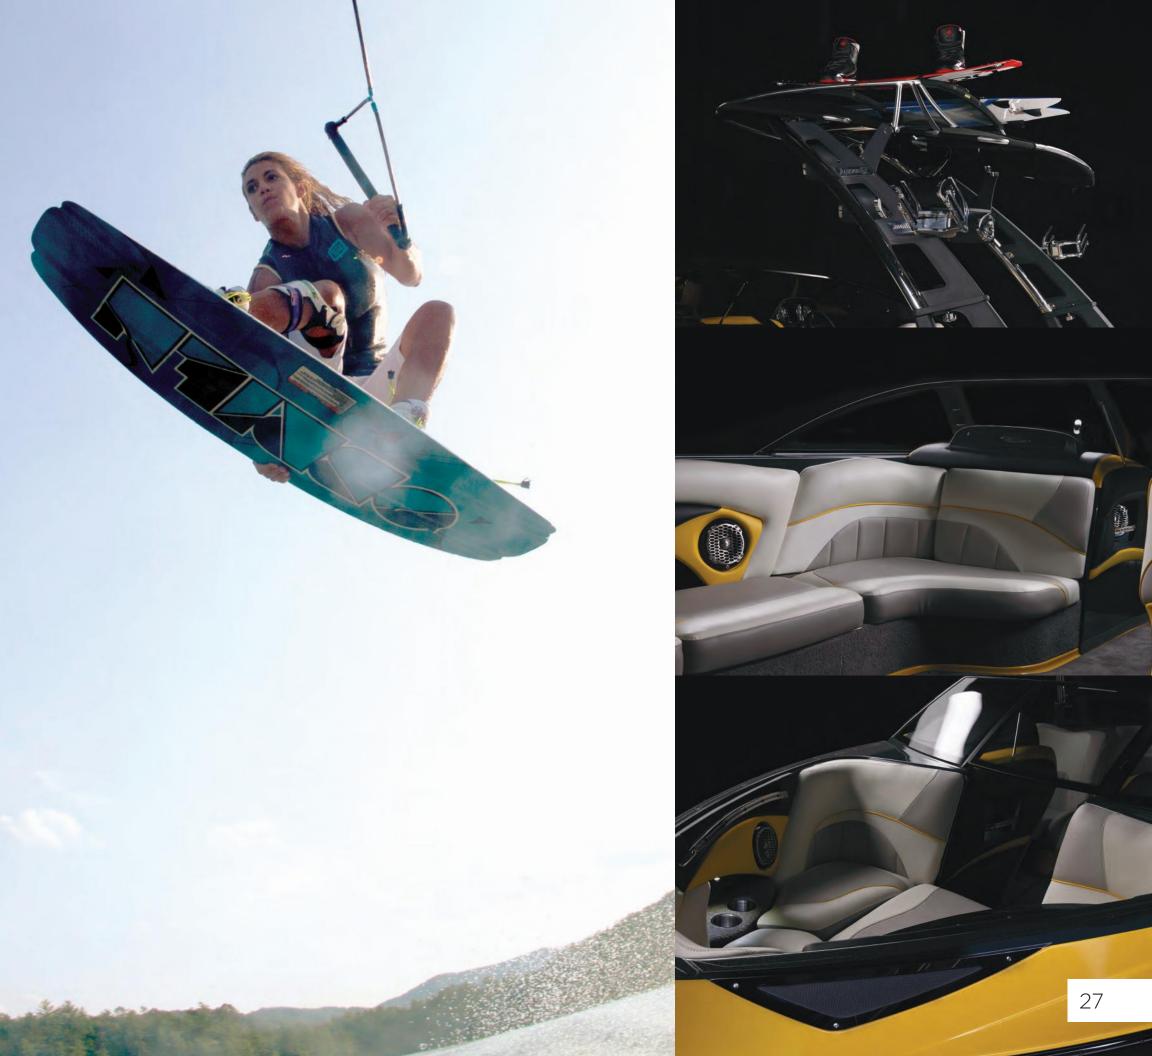

### CONTENTS

- 4 SURF GATE™
- 6 30TH ANNIVERSARY
- WAKESETTER®
- RIDE
- RESPONSE
- SALTWATER
- INNOVATION
- THE MALIBU® WAY
- POWER
- TOWERS
- PRO TEAM
- CLUB MALIBU®
- SPECS
- COLORS

Wakesurfing is forever changed as we know it. Weight your boat evenly and create a long, glassy wave on either side. Switch from wakeboarding to wakesurfing in seconds — no more moving weight around. Malibu's *SURF GATE™* System (patent pending) is easily controlled by the driver's touch on our Malibu Touch Command screen. Gone are the days of listing the boat to one side and cramming your whole crew in the back corner. This is an innovation you will have to experience to believe. Available on all 2013 Wakesetters.

"There has never been an innovation so practical and user-friendly in wakesurfing. The possibilities are endless. The days of over-weighting one side of the boat are over for Malibu owners. SURF GATE has changed the face of wakesurfing and people are now able to ride and have fun like never before. Being able to transfer from wave-to-wave on the fly has literally doubled the amount of tricks that can be done." — Brian Grubb

Malibu's Director of Product
Design Danny Gasper saw a
need for convenience and
innovation to accommodate the
exploding activity of wakesurfing.
Hydrodynamics is a very technical
arena, which is usually best
conquered with trial and error.
Out of these countless hours
of experimentation, Malibu's SURF
GATE project was born. When the
port gate is extended, the
starboard wave cleans up,
and vice versa. Wakesurfing...
with the touch of your finger.