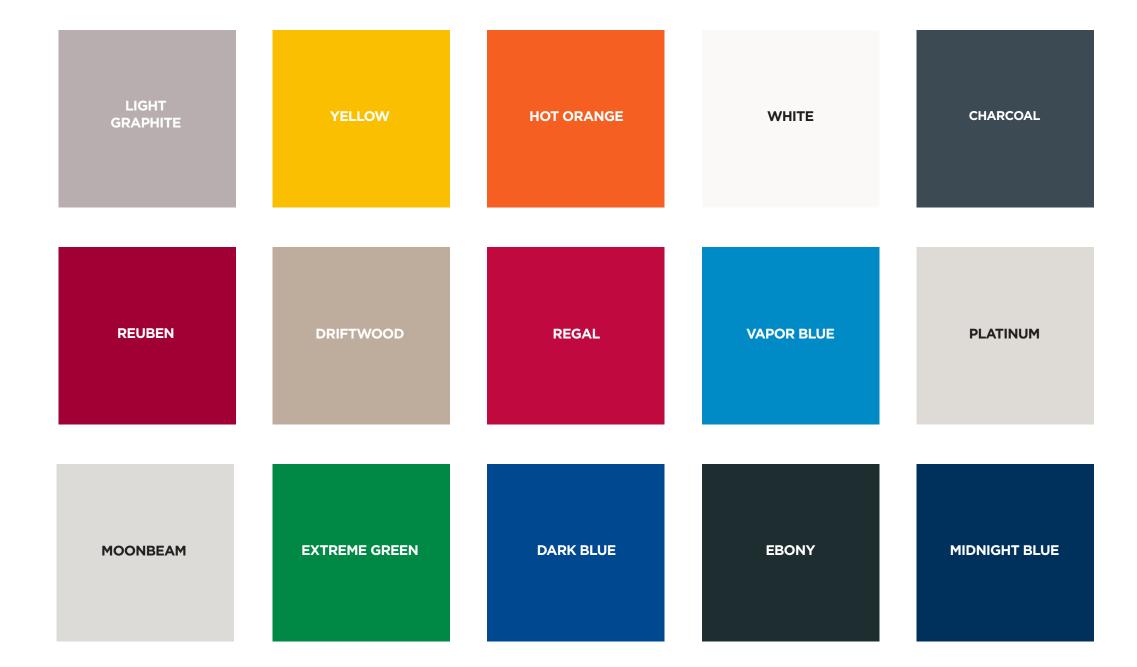

**[19] Colored Illusion G3:** Now available in white, regal, dark blue and charcoal. Malibu G3 Tower accessories like lights, speakers and mirrors can also be colored to match.

**[20] Driver's Seat Heater:** Keep the driver warm and comfortable. Available on all models.