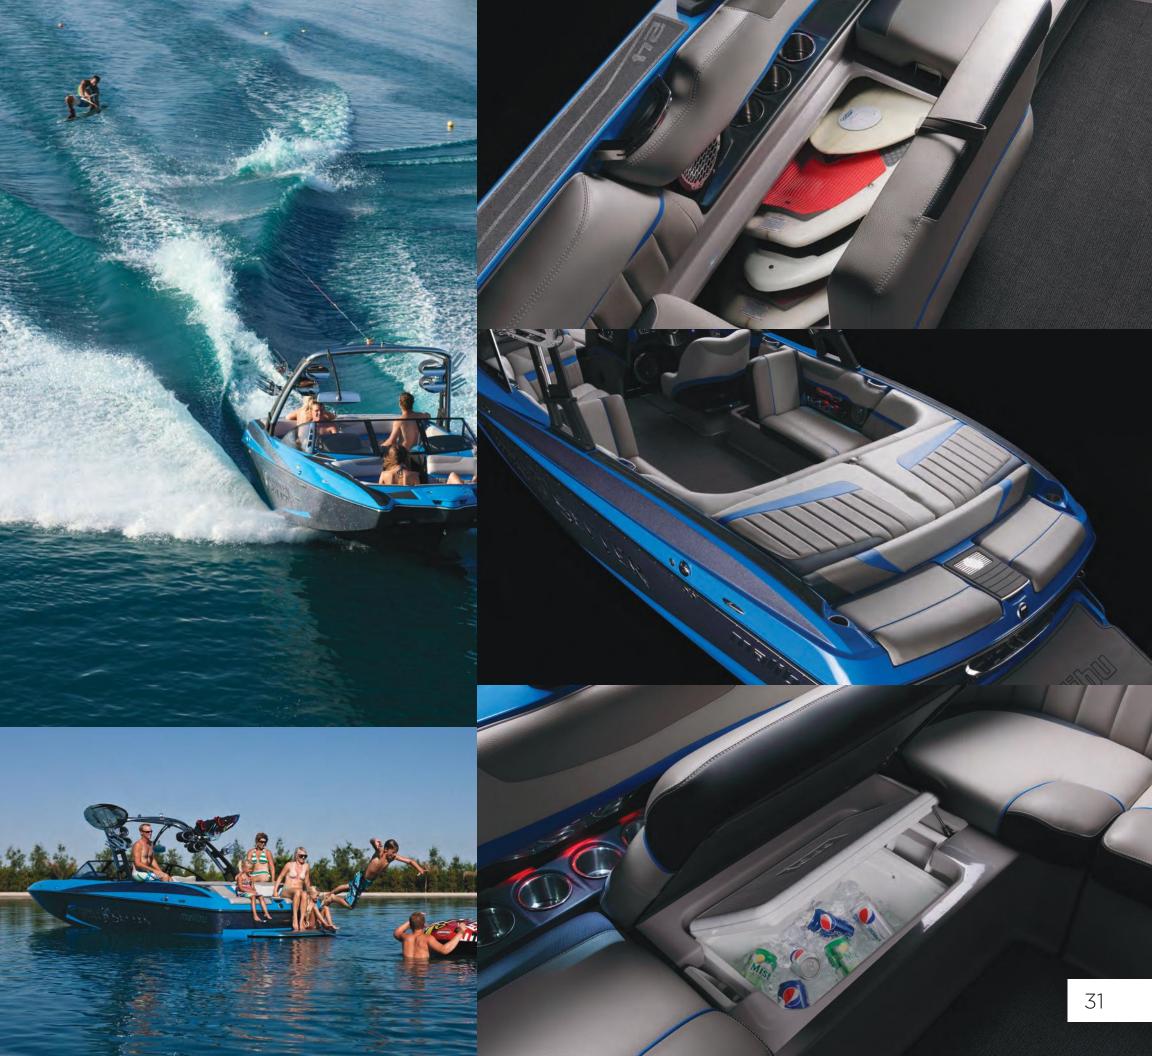

### WAKESETTERSERIES

You live for glassy mornings and sunset sessions. You want that perfect, consistent wake for floaty airs and next-level wakesurfing. It's time to land new moves and be looking your best on the water.

#### THE ULTIMATE CROSSOVER IN 3D: SKI/WAKE/SURF

For 2013, the 20 VTX features a redesigned dash system that is the most user-friendly in the industry. Choose the removable center pylon and the Cut Diamond Hull and you will experience the soft flat wakes of the Response series. Don't let the boat's smaller stature trick you, the 20 VTX can fit up to 11 people and is loaded with power. Quickly add 1,250 pounds of hard-tank ballast and deploy the Power Wedge and discover perfect transitions for wakeboarding. Don't stop there, slow the boat down, and engage SURF GATE to build a long, glassy surf wave on either side. Crossover has never been so easy!

#### SHRED READY FOR PEAK RIDING PERFORMANCE

You want that perfect, meaty wake that gives you the same pop every time. For years, the 21 VLX has proven itself to be the boat of choice for families and pros alike. If you're looking for a boat that does everything well and delivers pro-caliber wakes, then a 21 VLX is in your future. With GPS cruise and sharper pre-sets than ever before, the 21 VLX is your ticket to pure riding enjoyment. Plug in your smart phone to crank your favorite playlist, and step off the boat with a full charge. Or opt for the latest in technology with our Mobile Device Gateway and Bluetooth your way to music and boat customization (available on all Wakesetters).

#### OFFICIAL TOWBOAT OF THE RED BULL WAKE OPEN

After huge popularity in its debut season, the Wakesetter 22 MXZ is coming back strong for 2013. This 22-foot flagship kicks up a wake that pleases everyone from recreational riders all the way to top pros, including both the Queen and King of Wake, Amber Wing and Phil Soven. The 22 MXZ's bow space and main cabin are maximized to carry up to 15 people, and the modified-V hull slices thru double ups and rough water. No shake, no rattle, only power. People who want a great wake, performance and bow space are turning quickly toward the 22 MXZ. It's also diverse enough to be the choice of crossover riders like pro wakeskater/wakesurfer Brian Grubb. Add *SURF GATE* and experience one of the best wakesurfing waves in our lineup — on both sides.