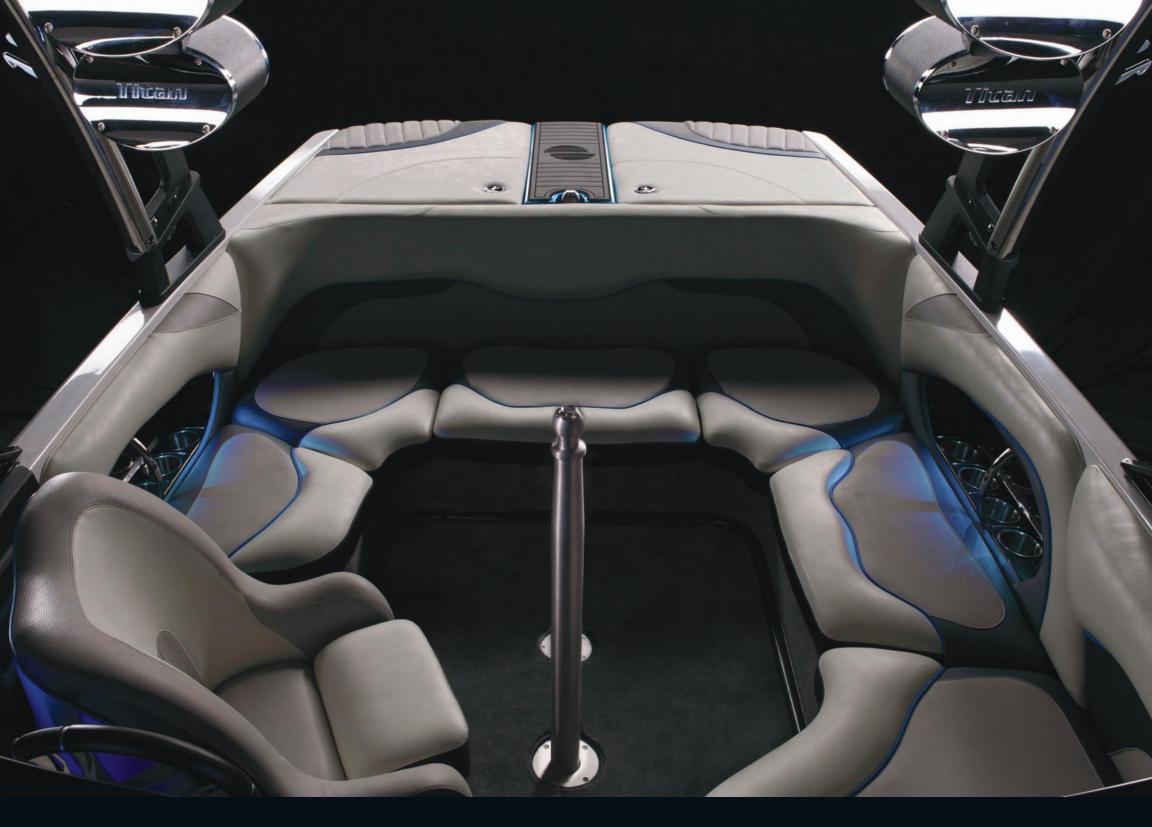

## **STAYING THE COURSE**

The functionally simple Response delivers flat wakes and world-class performance. The driver has more ability than ever before with fingertip controls, while skiers love the traditional interior designed to maximize comfort and usable storage. With a closed bow design, this boat means business. If you're looking for an open-bow, go for the Response LX. This hull has proven itself over and over and has stood the test of time.