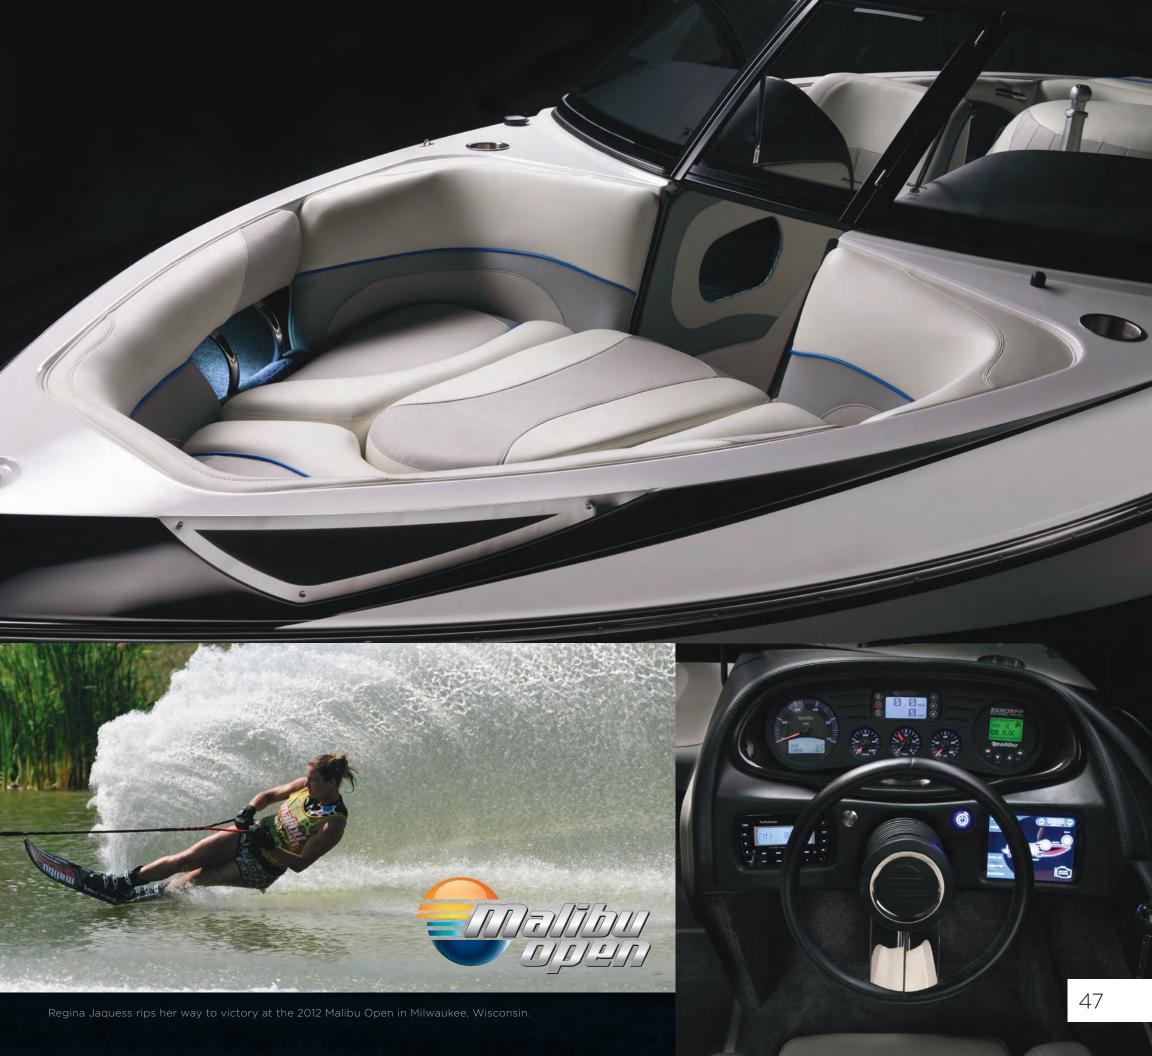

#### CHAMPION TESTED. WORLD RECORDS DELIVERED.

This modern hull tracks on a rail and helps the skier feel connected to the boat at all times. Less than two months after the new Response TXi was released at the 2011 Malibu Open in August, Regina Jaquess set a new women's world record of 2 buoys at 41 off — a true testament to the TXi's design. She then went on to break her own record two more times, raising the bar to 3 buoys at 41 off. "When you make your edge change behind the TXi, you gain so much free time," Regina said. "It helps you swing and really maximize every inch of the course."

## **STAYING THE COURSE**

The functionally simple Response delivers flat wakes and world-class performance. The driver has more ability than ever before with fingertip controls, while skiers love the traditional interior designed to maximize comfort and usable storage. With a closed bow design, this boat means business. If you're looking for an open-bow, go for the Response LX. This hull has proven itself over and over and has stood the test of time.