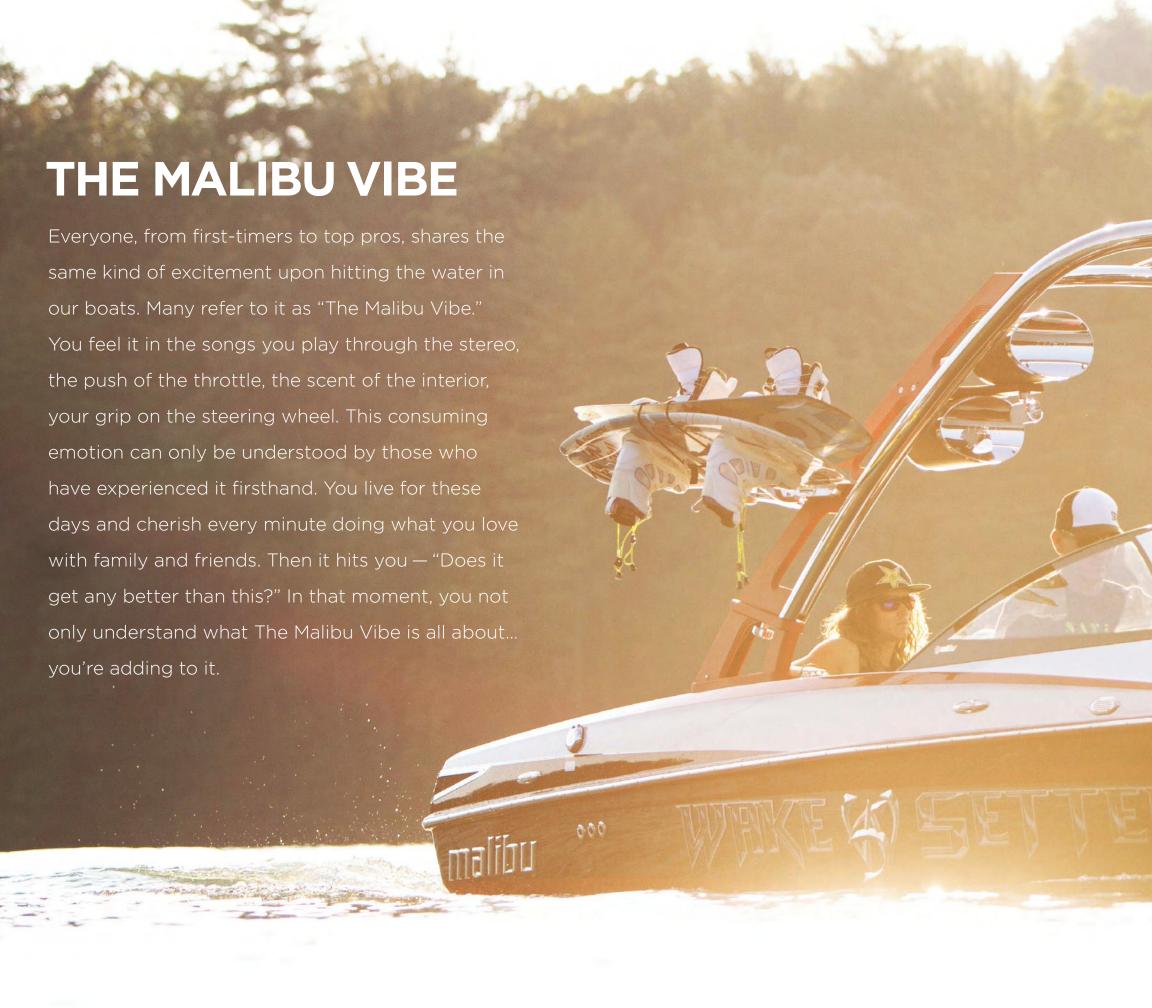

### CONTENTS

- 4 SURF GATE™
- 6 30TH ANNIVERSARY
- WAKESETTER®
- RIDE
- RESPONSE
- SALTWATER
- INNOVATION
- THE MALIBU® WAY
- POWER
- TOWERS
- PRO TEAM
- CLUB MALIBU®
- SPECS
- COLORS







Wakesurfing is forever changed as we know it. Weight your boat evenly and create a long, glassy wave on either side. Switch from wakeboarding to wakesurfing in seconds — no more moving weight around. Malibu's *SURF GATE™* System (patent pending) is easily controlled by the driver's touch on our Malibu Touch Command screen. Gone are the days of listing the boat to one side and cramming your whole crew in the back corner. This is an innovation you will have to experience to believe. Available on all 2013 Wakesetters.





"There has never been an innovation so practical and user-friendly in wakesurfing. The possibilities are endless. The days of over-weighting one side of the boat are over for Malibu owners. SURF GATE has changed the face of wakesurfing and people are now able to ride