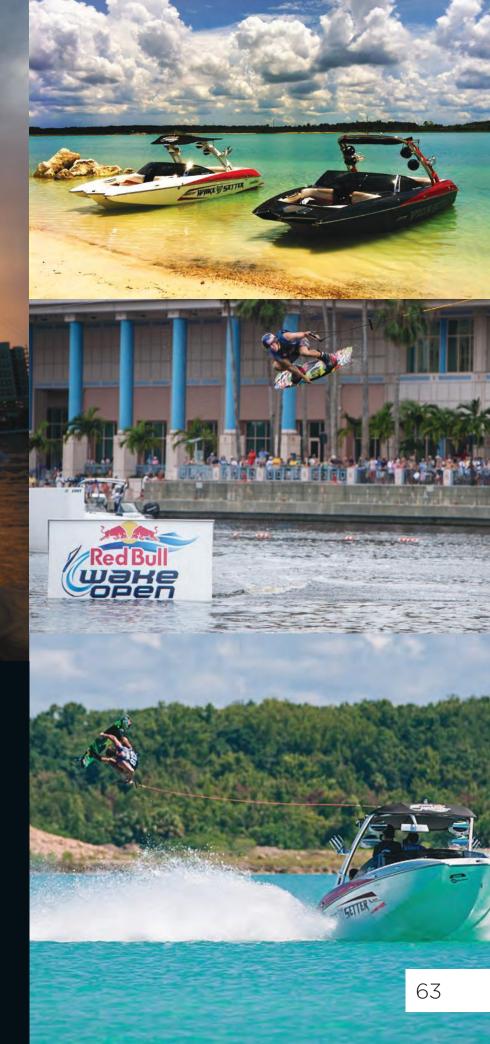

## RED BULL WAKE OPEN

From July 12-14, 2012, history was made as the best riders in the world competed in a progressive format to determine "The Best Wakeboarder on the Planet." This three-day event featured divisions for Boat, Big Air and Park competition, with the Boat event towed by the Wakesetter 22 MXZ. An innovative judging format required big-time moves, with several riders landing wake-to-wake heelside 900s and stylish airs way into the flats.

Malibu's Raphael Derome won the overall title, with a 3rd in Boat, 1st in Big Air and 2nd in Park. His versatile riding with top-level skills off the wake, kickers and rails had few people doubting that he is currently the best all-around wakeboarder in the world.

All the madness was filmed with the highest-quality cameras in the world and aired on NBC for two hours as part of the Red Bull Signature Series, hosted by Sal Masekela.