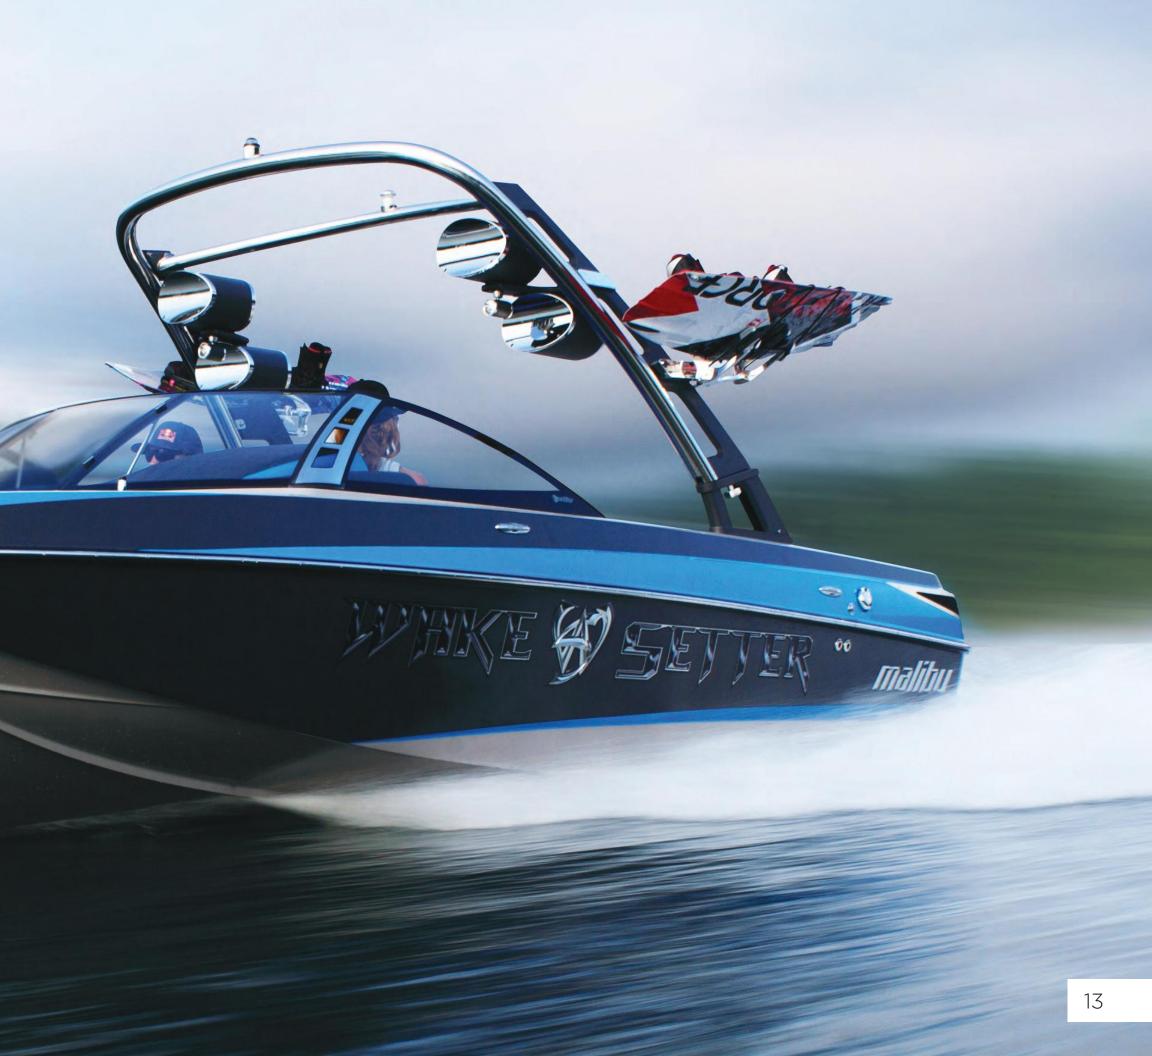

### WAKESETTER 22 MXZTM

## WAKESETTER 22 MXZ

#### OFFICIAL TOWBOAT OF THE RED BULL WAKE OPEN

After huge popularity in its debut season, the Wakesetter 22 MXZ is coming back strong for 2013. This 22-foot flagship kicks up a wake that pleases everyone from recreational riders all the way to top pros, including both the Queen and King of Wake, Amber Wing and Phil Soven. The 22 MXZ's bow space and main cabin are maximized to carry up to 15 people, and the modified-V hull slices thru double ups and rough water. No shake, no rattle, only power. People who want a great wake, performance and bow space are turning quickly toward the 22 MXZ. It's also diverse enough to be the choice of crossover riders like pro wakeskater/wakesurfer Brian Grubb. Add *SURF GATE* and experience one of the best wakesurfing waves in our lineup — on both sides.