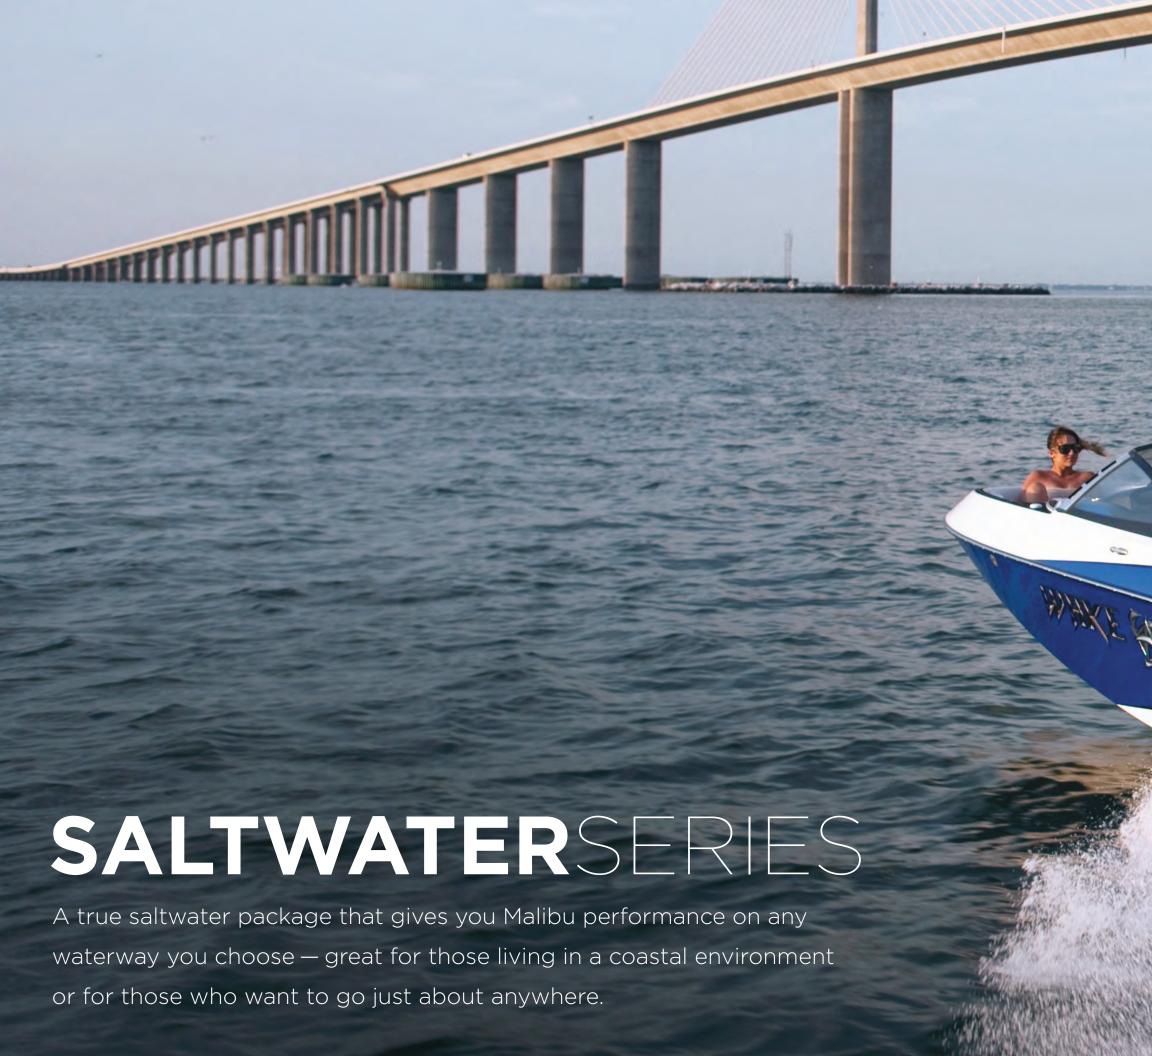

# RESPONSESERIES

Now responsible for 19 world records, the Response series of direct-drive towboats combine the traditional layout of a ski boat with all the innovation and performance you expect from Malibu.