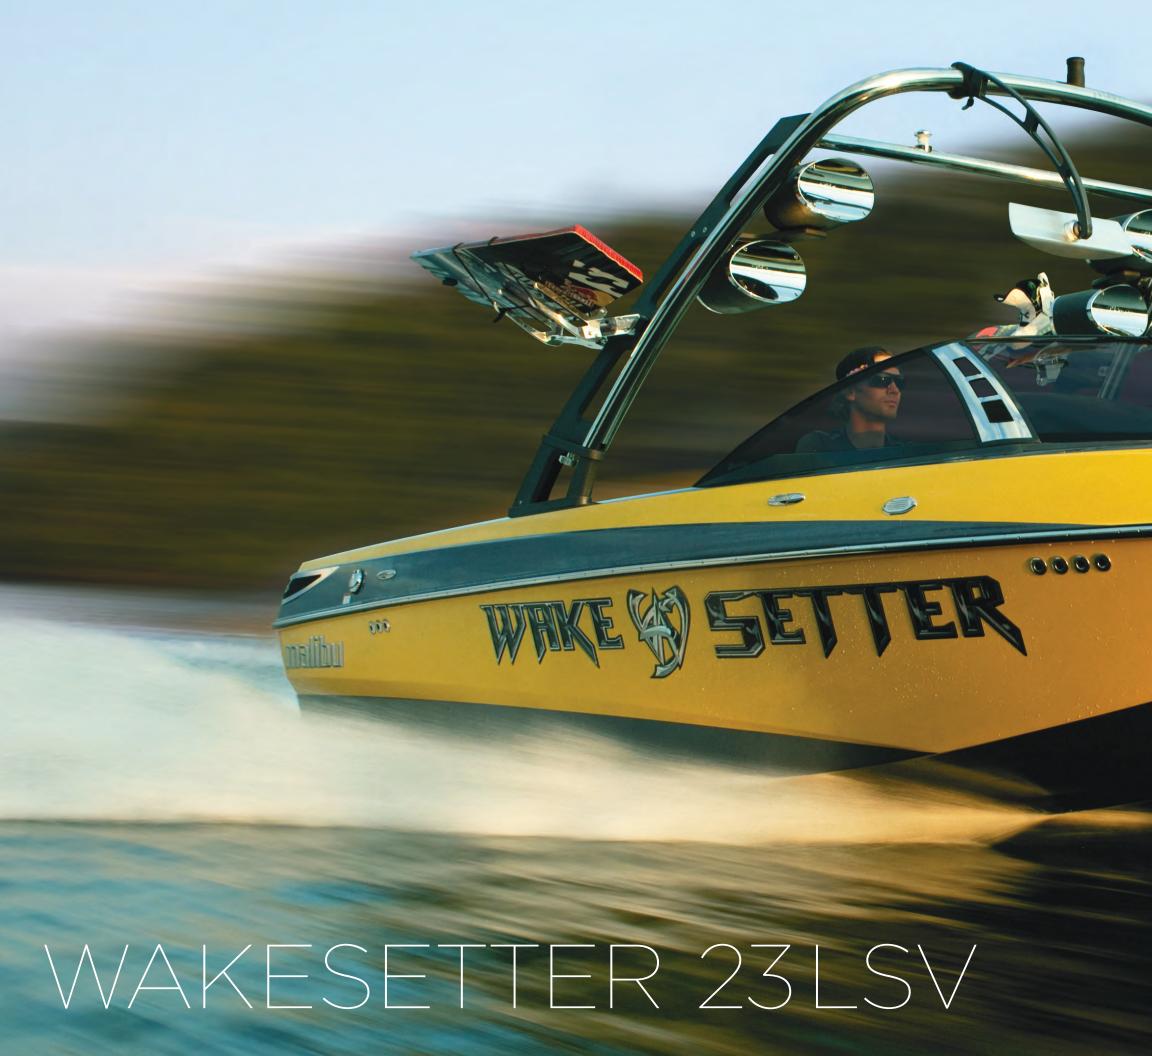

# WAKESETTER 25 LSV

#### SURF, SKATE AND WAKEBOARD IN STYLE, WITH ROOM TO SPARE

With its traditional bow and pushed-forward helm, the 23 LSV boasts a huge main cabin and delivers peak wakeboarding and wakesurfing performance. Lots of Malibu's pro riders turned to this trusty vessel, like Chad Sharpe and Brian Grubb, whose all-white and all-black 2011's won "Cleanest Whips on the Water" in TransWorld WAKEBOARDING's Sunday Funday Challenge. The editors said it best, "They had the best looking and most party-friendly boats on the water. The seating arrangements were perfect for hanging out...and their massive rear sundecks never lacked beautiful babes."