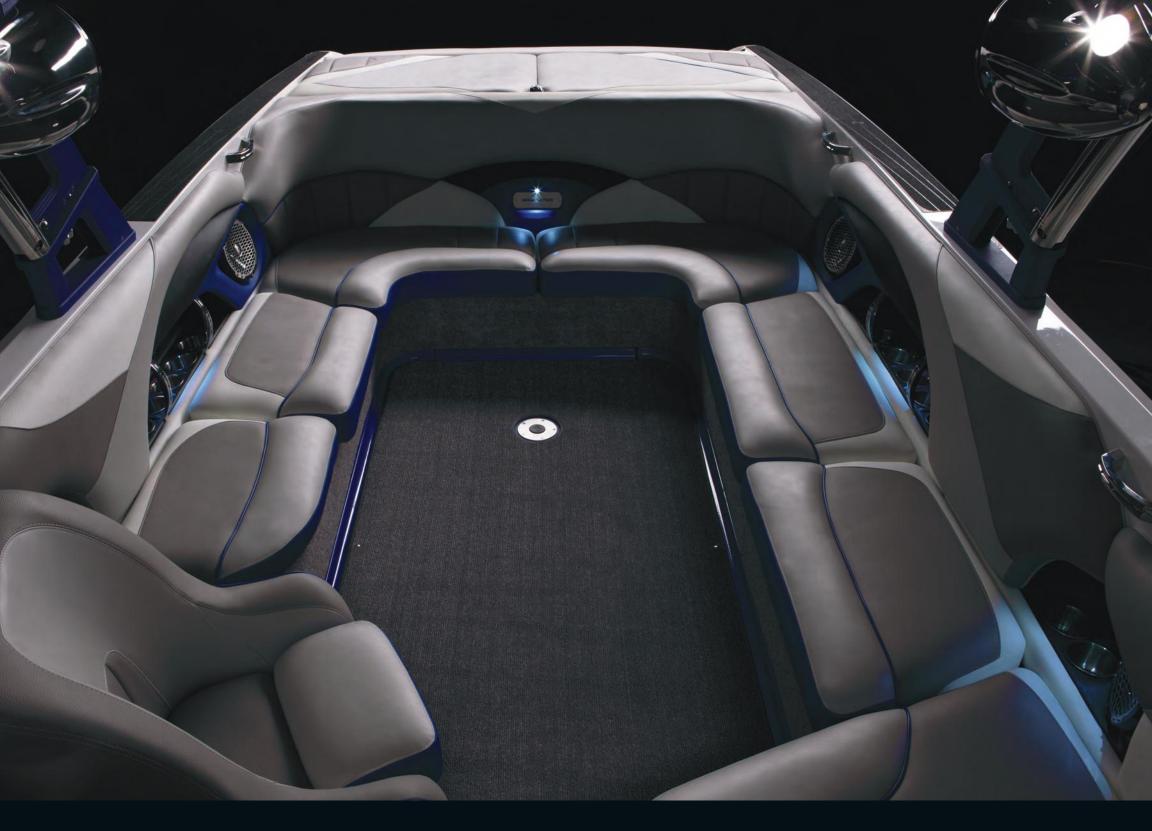

### WAKESETTERSERIES

You live for glassy mornings and sunset sessions. You want that perfect, consistent wake for floaty airs and next-level wakesurfing. It's time to land new moves and be looking your best on the water.

#### MAXIMIZE SPACE, MAXIMIZE WAKE, MAXIMIZE FUN

All-new for 2013, this boat flaunts the largest combination of bow and cockpit space in our lineup and kicks a monster wake and big wakesurf wave as well. Add 1,450 pounds of hard-tank ballast and drop the Power Wedge to experience it for yourself, while your crew sits deep in the most luxurious of interiors. Flip up the seat backs to experience our Wakeview™ seating and enjoy conveniences like the removable, full-size cooler. Most will opt for *SURF GATE*, to allow for long, clean waves on each side of your evenly weighted vessel. The 24 MXZ is great for big lakes and variable water conditions, and families will love the ability to load a big crew comfortably. Expect the same performance Malibu is known for, as this is the best performing 24-foot boat in its class. After the huge success of our 22 MXZ in 2012, the 24 is for those who want to maximize things.