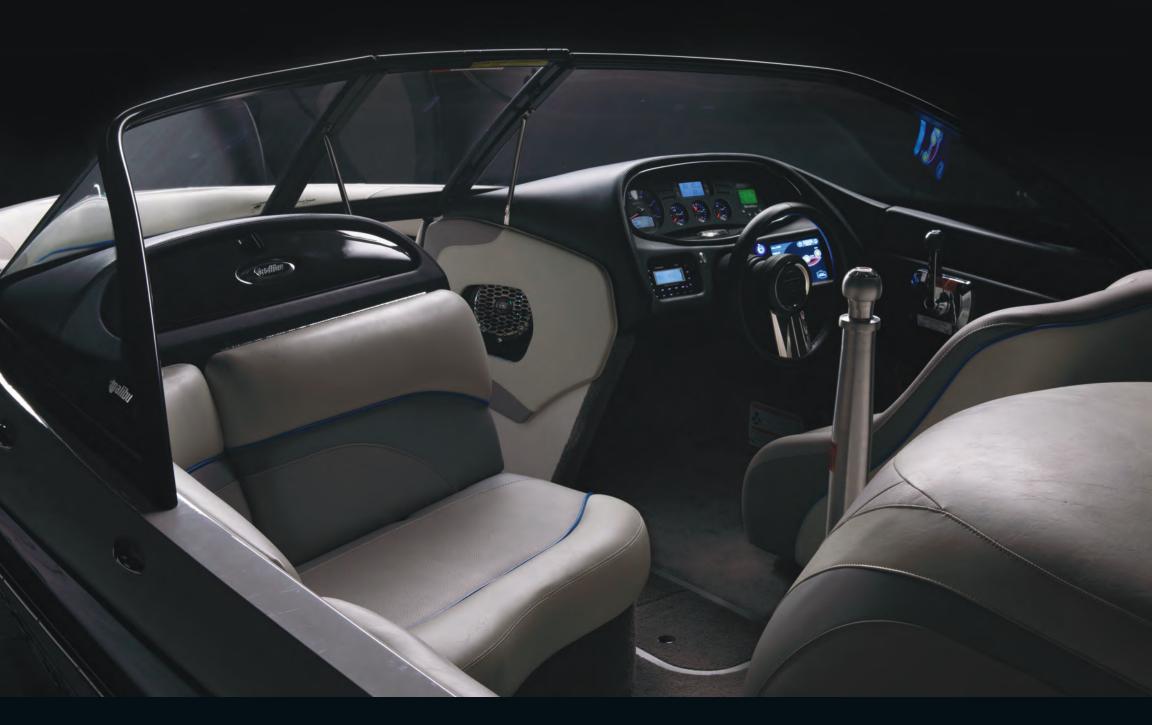

## RESPONSE & RESPONSE LX

## **STAYING THE COURSE**

The functionally simple Response delivers flat wakes and world-class performance. The driver has more ability than ever before with fingertip controls, while skiers love the traditional interior designed to maximize comfort and usable storage. With a closed bow design, this boat means business. If you're looking for an open-bow, go for the Response LX. This hull has proven itself over and over and has stood the test of time.