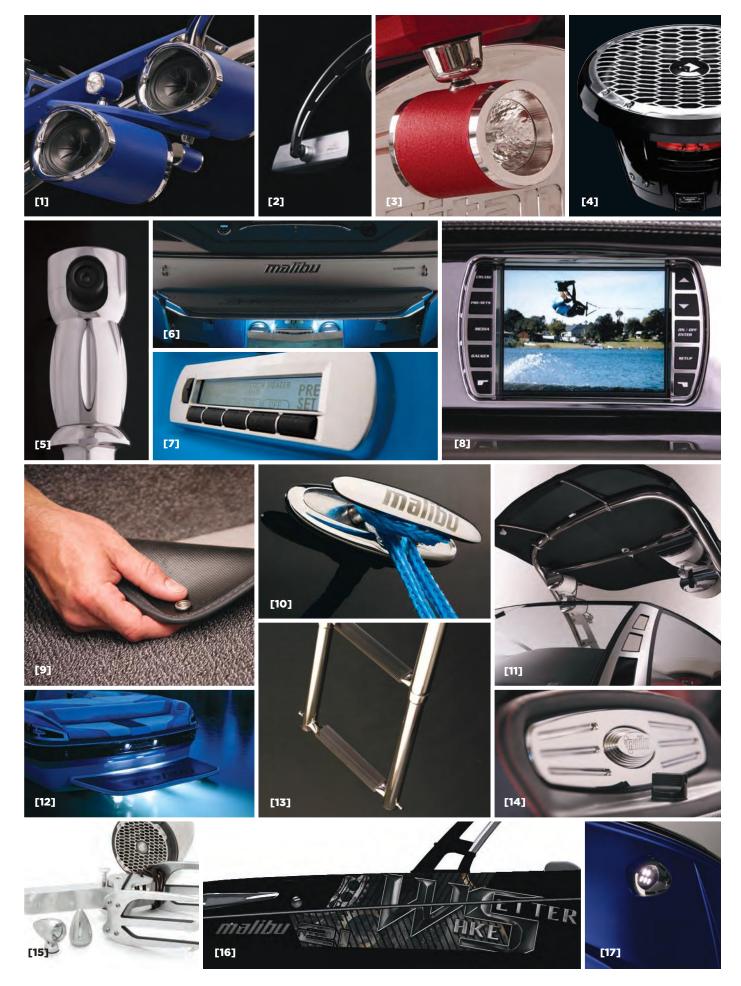

facebook.com/MalibuBoatsFan

@malibuboats

&MalibuBoats

**[1] G3 Wet Sounds Alpha Tower Speakers:** With Alpha style enclosures, optional 6x9 Wet Sounds tower speakers benefit from a cone woofer with polyurethane surround for phenomenal sound.

**[2] G3 Tower Mirror:** Optional PTMEdge VR140 rearview mirror has high-definition, prescription-grade optics and features a 140-degree field of view within an aluminum billet housing.

**[3] G3 Alpha Light:** Malibu Alpha Lights share the Alpha accessory look loaded with a 55-watt halogen light. Available in sets of 4 on the G3 tower.

[4] Rockford Fosgate® M2 12" Subwoofer: Designed for free air/infinite baffle applications. UV and moisture resistant.

**[5] HD Flo-cam:** This rear-view rider camera system works with Malibu's swivel-head G3 tower pylon to follow the athlete in tow and adjusts to your water sport of choice. Footage is viewable live or recorded through the MaliView Dash System.

**[6] Fiberglass Swim Step:** Malibu fiberglass swim platforms have been designed to eliminate maintenance associated with wood platforms. Standard on all models.

[7] Rear MUX Switches: Passengers can control interior lighting, stereo, rider presets and more from the backseat. Available in most Wakesetters.

**[8] MaliView:** Presents critical boat system information on a large 6.5" graphical color hard-coated anti-reflective screen. Cruise control, Rider Presets, Power Wedge position, stereo controls and ballast levels as well as video, both saved and live, are just some of MaliView's features.

**[9] Snap Out Carpet:** Choose the versatility of our Wet Tek fiberglass floor with removable carpet or optional Aqua Fusion mat. Aqua Fusion (pictured) offers less water and heat retention as well as superior durability in saltwater environments.

**[10] Pull-up Cleat:** Malibu-branded custom pull-up cleats are available for any Malibu boat to provide convenient tiedown locations.

**[11] Illusion G3 Oversized Bimini:** 82" oversized to provide the most shade possible.

**[12] Swimstep Lights:** Optional bright white lights can be mounted on the transom beneath the swimstep. Each of the two lights contain 9 LEDs rated at 1600 lumens.

**[13] Ladder:** Malibu's retractable swimstep ladder is a family-friendly option that makes the trip from the water to the swimstep effortless and safe.

**[14] Stainless Glove Box Door:** Our stainless steel glove box door is as beautiful as it is durable. Perfect for an extreme marine environment.

[15] G3 SRP Tower Accessories: Malibu offers a number of tower accessories for use in extreme saltwater environments, including salt-resistant board racks, speakers, lights and knobs.

**[16] Optional Aggressive Wakesetter Graphic:** Gives your Malibu the custom look of a wrap with edgy artwork that extends above the rubrail and across a large portion of the hull. Available on all Wakesetters.

**[17] Docking Lights:** Optional docking lights feature 18 bright white LEDs to emit an "X" shaped beam of light. Expands the visible area and consumes much less power than a traditional halogen light

**[18] Illusion G3 Gas Spring-Assisted Tower:** Solid foundation of billet aluminum bases and billet tower support wings back the 3" stainless steel hoop; with weightless fold down. Comes with a pair of G3 Spinner Racks with combo wakeboard and surf forks.

**[19] Colored Illusion G3:** Now available in white, regal, dark blue and charcoal. Malibu G3 Tower accessories like lights, speakers and mirrors can also be colored to match.

**[20] Driver's Seat Heater:** Keep the driver warm and comfortable. Available on all models.

[21] Rockford Fosgate® M2 Full-Range Speakers: Found only in a Malibu. Perfect for anyone looking to add some PUNCH to their boat. UV- and moisture-resistant to assure great performance in harsh marine environments. Available in an 8" size in the 247 LSV and MXZ series.

**[22] Carpet Saver:** Maintain the beauty of your boat's carpeting by installing a Malibu Carpet Saver, custom fit for each Malibu Boat.

**[23] G3 Titan Malibu Spinner Racks:** Built to accept wake and surf boards, these racks swivel for easy access and quickly slide off their tower mounts for storage.

**[24] Patented Power Wedge:** With a stainless steel reverse hydrofoil design, the Power Wedge generates 400 to 1200 pounds of displacement and changes the shape of the wake along with the size.

**[25] G3 Titan Malibu Ski Rack:** Accommodates two slalom skis with easy-access bungeed forks to free up storage areas onboard. Port/starboard or both available.

**[26] Optional tower knobs** make the Illusion G3 "weightless" tower collapse even faster and easier.

**[27] Trailers:** Turn heads at the boat ramp with custom metallic paint, matching your boat's color scheme.

**[28] STE Exhaust Tips:** STE Exhaust Tips are built with specially designed baffles to reduce engine noise without any degradation in performance.

**[29] Malibu-Rockford Fosgate Sound System:** Exclusive to Malibu Boats, this "Black Box" system includes a 4-gig pocket drive. This system also offers 45x4 watts of power, an AM/ FM tuner, a touchscreen-style display, iPod/iPhone control, an MP3 auxiliary input and Sirius compatibility.

**[30] Wakesetter Snap Out Carpet:** Available for any Wakesetter with a Wet Tek Fiberglass Floor. This carpet option sports a "WS" inlay to add to the wakeboarding theme of your boat.

**[31] Z5 Cargo Rack:** The patent-pending design of the Z5 Cargo Rack gives you more room in the boat by getting equipment up and out of the way. That means there is room for more friends to ride comfortably.

**[32] Sport Seating:** Swiveling captain's chair on the observer's side offers the option of facing forward or back. Optional seat comes with a flip-up bolster and automotive-style lumbar. Available on traditional style Wakesetters.

**[33] G3 Alpha II Tower Speakers:** Designed for a custom look and superior sound. Load your G3 tower with as many as four 6x9s.

**[34] Oversized Stainless Steel Cup Holders:** Built to withstand the rigors of marine use and easy to keep clean.

**[35] Mobile Device Gateway:** The Mobile Device Gateway connects the boat's dash to your mobile device via Bluetooth. Allows for the streaming of music and uploading of rider presets thru the free Perfect-Pull app.