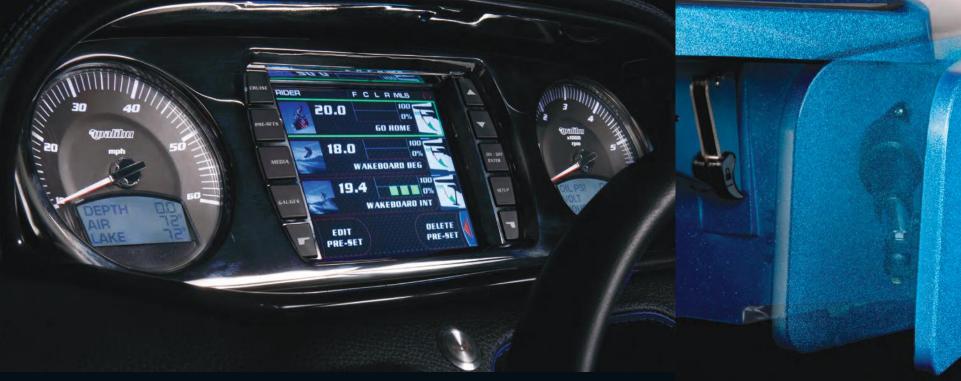

**[8] MaliView:** Presents critical boat system information on a large 6.5" graphical color hard-coated anti-reflective screen. Cruise control, Rider Presets, Power Wedge position, stereo controls and ballast levels as well as video, both saved and live, are just some of MaliView's features.