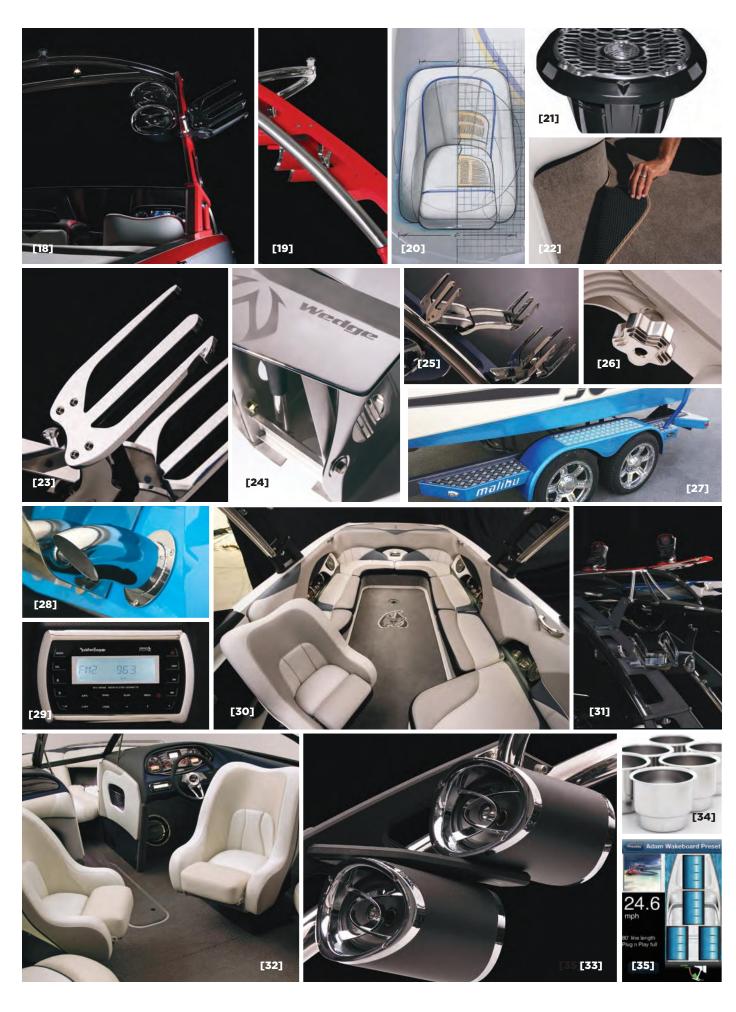

facebook.com/MalibuBoatsFan

@malibuboats

&MalibuBoats

**[1] G3 Wet Sounds Alpha Tower Speakers:** With Alpha style enclosures, optional 6x9 Wet Sounds tower speakers benefit from a cone woofer with polyurethane surround for phenomenal sound.

**[2] G3 Tower Mirror:** Optional PTMEdge VR140 rearview mirror has high-definition, prescription-grade optics and features a 140-degree field of view within an aluminum billet housing.

**[3] G3 Alpha Light:** Malibu Alpha Lights share the Alpha accessory look loaded with a 55-watt halogen light. Available in sets of 4 on the G3 tower.

[4] Rockford Fosgate® M2 12" Subwoofer: Designed for free air/infinite baffle applications. UV and moisture resistant.

**[5] HD Flo-cam:** This rear-view rider camera system works with Malibu's swivel-head G3 tower pylon to follow the athlete in tow and adjusts to your water sport of choice. Footage is viewable live or recorded through the MaliView Dash System.

**[6] Fiberglass Swim Step:** Malibu fiberglass swim platforms have been designed to eliminate maintenance associated with wood platforms. Standard on all models.

[7] Rear MUX Switches: Passengers can control interior lighting, stereo, rider presets and more from the backseat. Available in most Wakesetters.

**[8] MaliView:** Presents critical boat system information on a large 6.5" graphical color hard-coated anti-reflective screen. Cruise control, Rider Presets, Power Wedge position, stereo controls and ballast levels as well as video, both saved and live, are just some of MaliView's features.

**[9] Snap Out Carpet:** Choose the versatility of our Wet Tek fiberglass floor with removable carpet or optional Aqua Fusion mat. Aqua Fusion (pictured) offers less water and heat retention as well as superior durability in saltwater environments.

**[10] Pull-up Cleat:** Malibu-branded custom pull-up cleats are available for any Malibu boat to provide convenient tiedown locations.

**[11] Illusion G3 Oversized Bimini:** 82" oversized to provide the most shade possible.

**[12] Swimstep Lights:** Optional bright white lights can be mounted on the transom beneath the swimstep. Each of the two lights contain 9 LEDs rated at 1600 lumens.

**[13] Ladder:** Malibu's retractable swimstep ladder is a family-friendly option that makes the trip from the water to the swimstep effortless and safe.

**[14] Stainless Glove Box Door:** Our stainless steel glove box door is as beautiful as it is durable. Perfect for an extreme marine environment.

[15] G3 SRP Tower Accessories: Malibu offers a number of tower accessories for use in extreme saltwater environments, including salt-resistant board racks, speakers, lights and knobs.

**[16] Optional Aggressive Wakesetter Graphic:** Gives your Malibu the custom look of a wrap with edgy artwork that extends above the rubrail and across a large portion of the hull. Available on all Wakesetters.

**[17] Docking Lights:** Optional docking lights feature 18 bright white LEDs to emit an "X" shaped beam of light. Expands the visible area and consumes much less power than a traditional halogen light

**[18] Illusion G3 Gas Spring-Assisted Tower:** Solid foundation of billet aluminum bases and billet tower support wings back the 3" stainless steel hoop; with weightless fold down. Comes with a pair of G3 Spinner Racks with combo wakeboard and surf forks.

**[19] Colored Illusion G3:** Now available in white, regal, dark blue and charcoal. Malibu G3 Tower accessories like lights, speakers and mirrors can also be colored to match.

**[20] Driver's Seat Heater:** Keep the driver warm and comfortable. Available on all models.

[21] Rockford Fosgate® M2 Full-Range Speakers: Found only in a Malibu. Perfect for anyone looking to add some PUNCH to their boat. UV- and moisture-resistant to assure great performance in harsh marine environments. Available in an 8" size in the 247 LSV and MXZ series.

**[22] Carpet Saver:** Maintain the beauty of your boat's carpeting by installing a Malibu Carpet Saver, custom fit for each Malibu Boat.

**[23] G3 Titan Malibu Spinner Racks:** Built to accept wake and surf boards, these racks swivel for easy access and quickly slide off their tower mounts for storage.

**[24] Patented Power Wedge:** With a stainless steel reverse hydrofoil design, the Power Wedge generates 400 to 1200 pounds of displacement and changes the shape of the wake along with the size.

**[25] G3 Titan Malibu Ski Rack:** Accommodates two slalom skis with easy-access bungeed forks to free up storage areas onboard. Port/starboard or both available.

**[26] Optional tower knobs** make the Illusion G3 "weightless" tower collapse even faster and easier.

**[27] Trailers:** Turn heads at the boat ramp with custom metallic paint, matching your boat's color scheme.

**[28] STE Exhaust Tips:** STE Exhaust Tips are built with specially designed baffles to reduce engine noise without any degradation in performance.

**[29] Malibu-Rockford Fosgate Sound System:** Exclusive to Malibu Boats, this "Black Box" system includes a 4-gig pocket drive. This system also offers 45x4 watts of power, an AM/ FM tuner, a touchscreen-style display, iPod/iPhone control, an MP3 auxiliary input and Sirius compatibility.

**[30] Wakesetter Snap Out Carpet:** Available for any Wakesetter with a Wet Tek Fiberglass Floor. This carpet option sports a "WS" inlay to add to the wakeboarding theme of your boat.

**[31] Z5 Cargo Rack:** The patent-pending design of the Z5 Cargo Rack gives you more room in the boat by getting equipment up and out of the way. That means there is room for more friends to ride comfortably.

**[32] Sport Seating:** Swiveling captain's chair on the observer's side offers the option of facing forward or back. Optional seat comes with a flip-up bolster and automotive-style lumbar. Available on traditional style Wakesetters.

**[33] G3 Alpha II Tower Speakers:** Designed for a custom look and superior sound. Load your G3 tower with as many as four 6x9s.

**[34] Oversized Stainless Steel Cup Holders:** Built to withstand the rigors of marine use and easy to keep clean.

**[35] Mobile Device Gateway:** The Mobile Device Gateway connects the boat's dash to your mobile device via Bluetooth. Allows for the streaming of music and uploading of rider presets thru the free Perfect-Pull app.