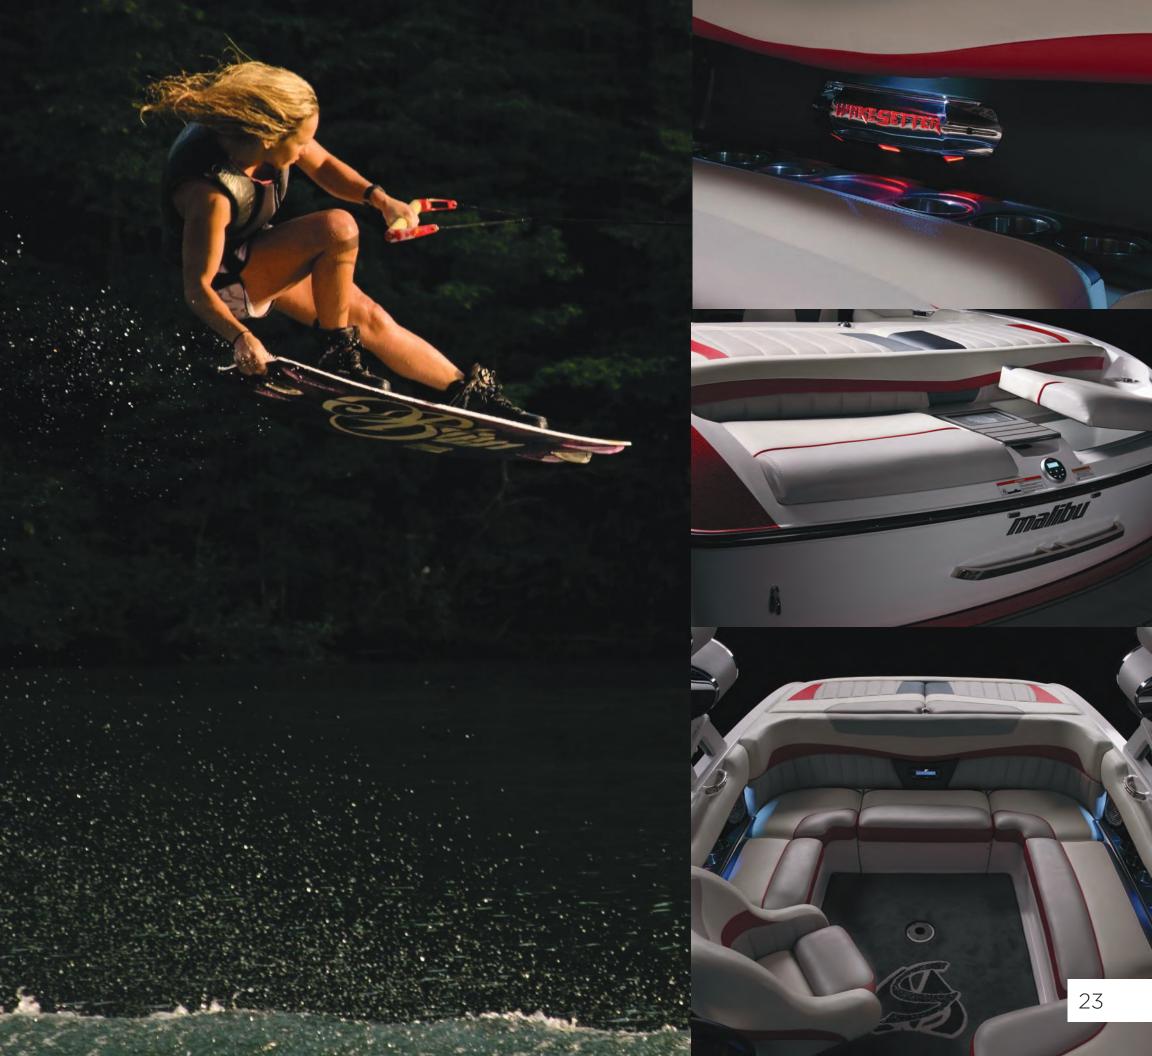

# WAKESETTER 25 LSV

#### SURF, SKATE AND WAKEBOARD IN STYLE, WITH ROOM TO SPARE

With its traditional bow and pushed-forward helm, the 23 LSV boasts a huge main cabin and delivers peak wakeboarding and wakesurfing performance. Lots of Malibu's pro riders turned to this trusty vessel, like Chad Sharpe and Brian Grubb, whose all-white and all-black 2011's won "Cleanest Whips on the Water" in TransWorld WAKEBOARDING's Sunday Funday Challenge. The editors said it best, "They had the best looking and most party-friendly boats on the water. The seating arrangements were perfect for hanging out...and their massive rear sundecks never lacked beautiful babes."