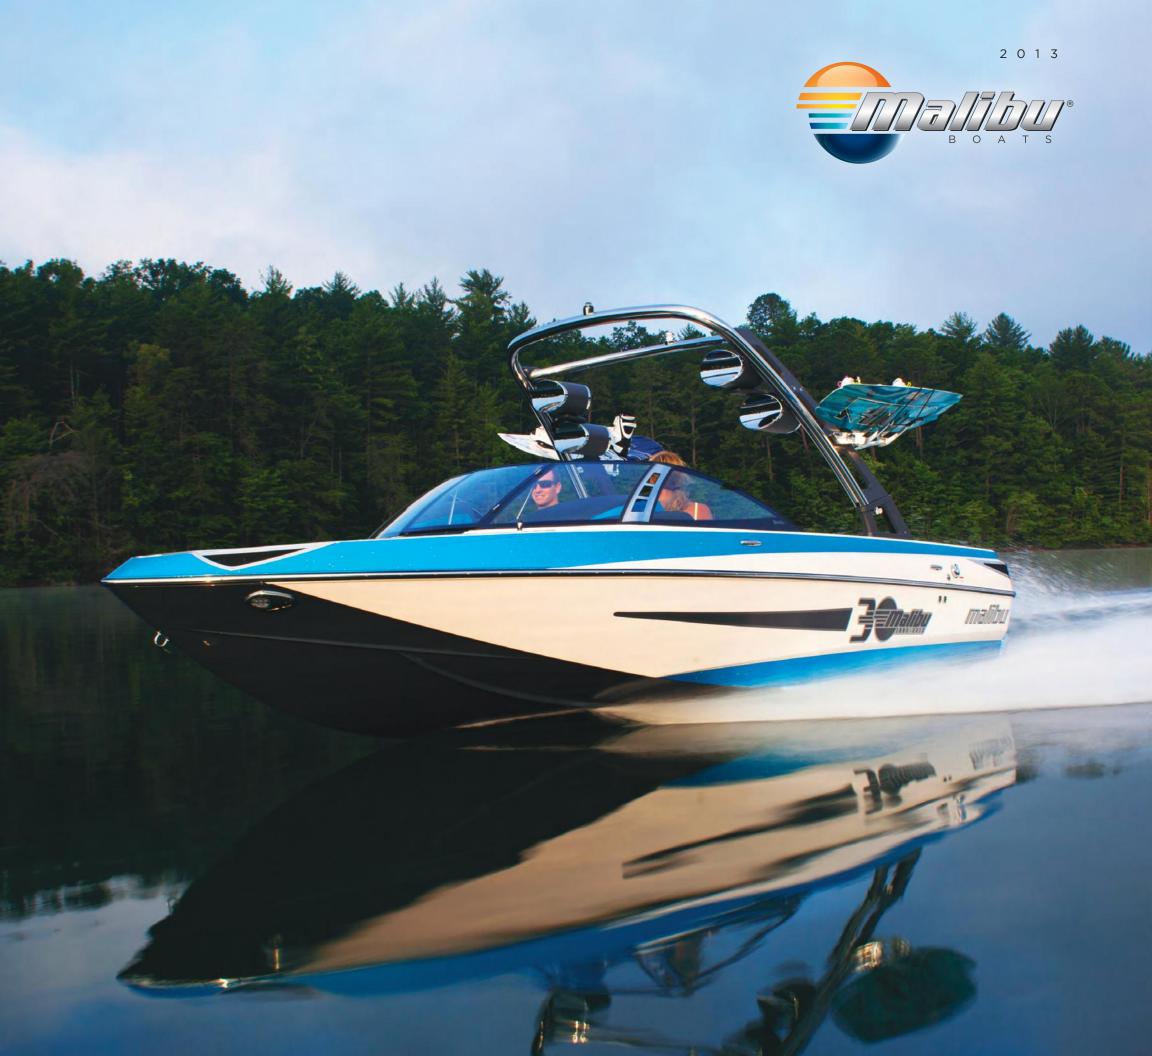

### CONTENTS

- 4 SURF GATE™
- 6 30TH ANNIVERSARY
- WAKESETTER®
- RIDE
- RESPONSE
- SALTWATER
- INNOVATION
- THE MALIBU® WAY
- POWER
- TOWERS
- PRO TEAM
- CLUB MALIBU®
- SPECS
- COLORS

Wakesurfing is forever changed as we know it. Weight your boat evenly and create a long, glassy wave on either side. Switch from wakeboarding to wakesurfing in seconds — no more moving weight around. Malibu's *SURF GATE™* System (patent pending) is easily controlled by the driver's touch on our Malibu Touch Command screen. Gone are the days of listing the boat to one side and cramming your whole crew in the back corner. This is an innovation you will have to experience to believe. Available on all 2013 Wakesetters.