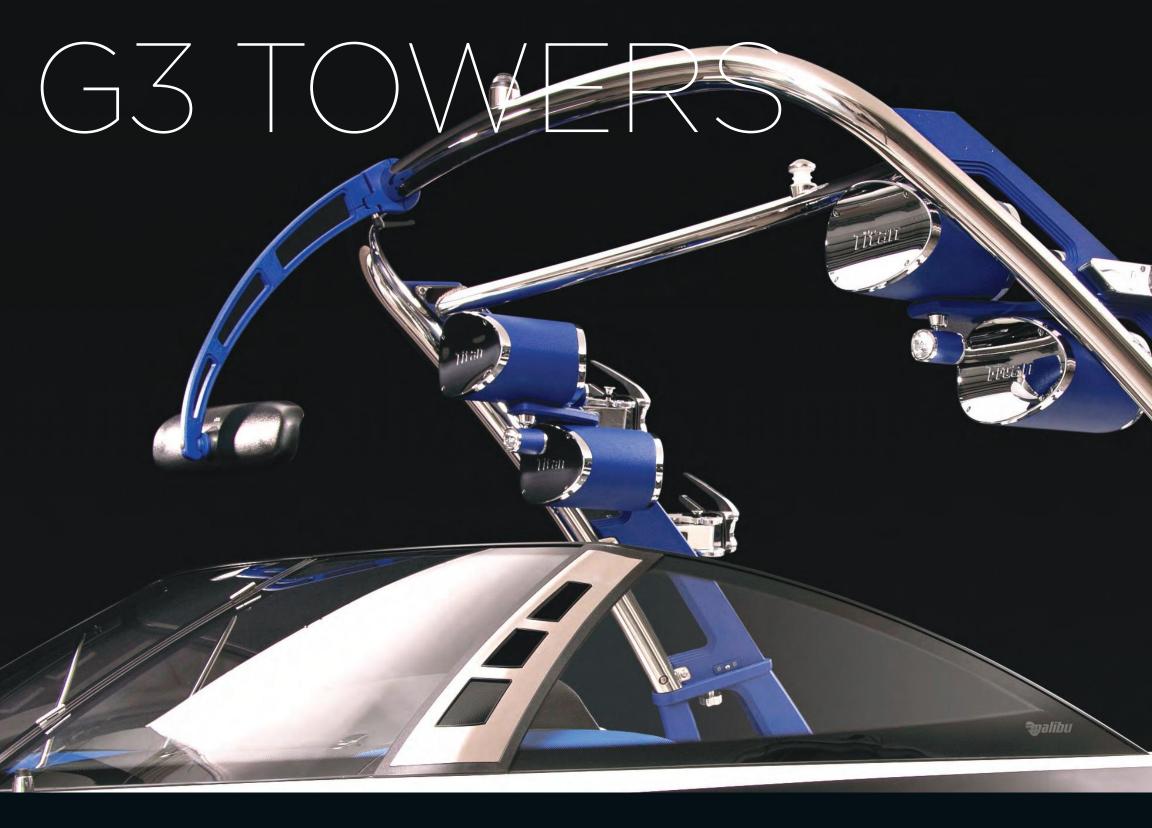

Talk to your dealer about what you plan to do on the water, and let the right engine and precision-machined propeller do all the work.

Nothing says "Malibu" more than the eye-catching, modern look of our forward-sweeping, Illusion G3 tower. Malibu is the only company that manufactures its own towers, which allows innovation and quality at a best possible value to our customers.

One person can easily lower the tower below the windshield with its weightless, gas spring-assisted design. Accent your tower with speakers, lights and mirror and keep your wakeboards and wakesurfers out of the way with a tower that accommodates up to four racks. You can also add the G3 oversized bimini or the Z5 Cargo Rack to protect yourself from those long days in the sun.

**[18] Illusion G3 Gas Spring-Assisted Tower:** Solid foundation of billet aluminum bases and billet tower support wings back the 3" stainless steel hoop; with weightless fold down. Comes with a pair of G3 Spinner Racks with combo wakeboard and surf forks.