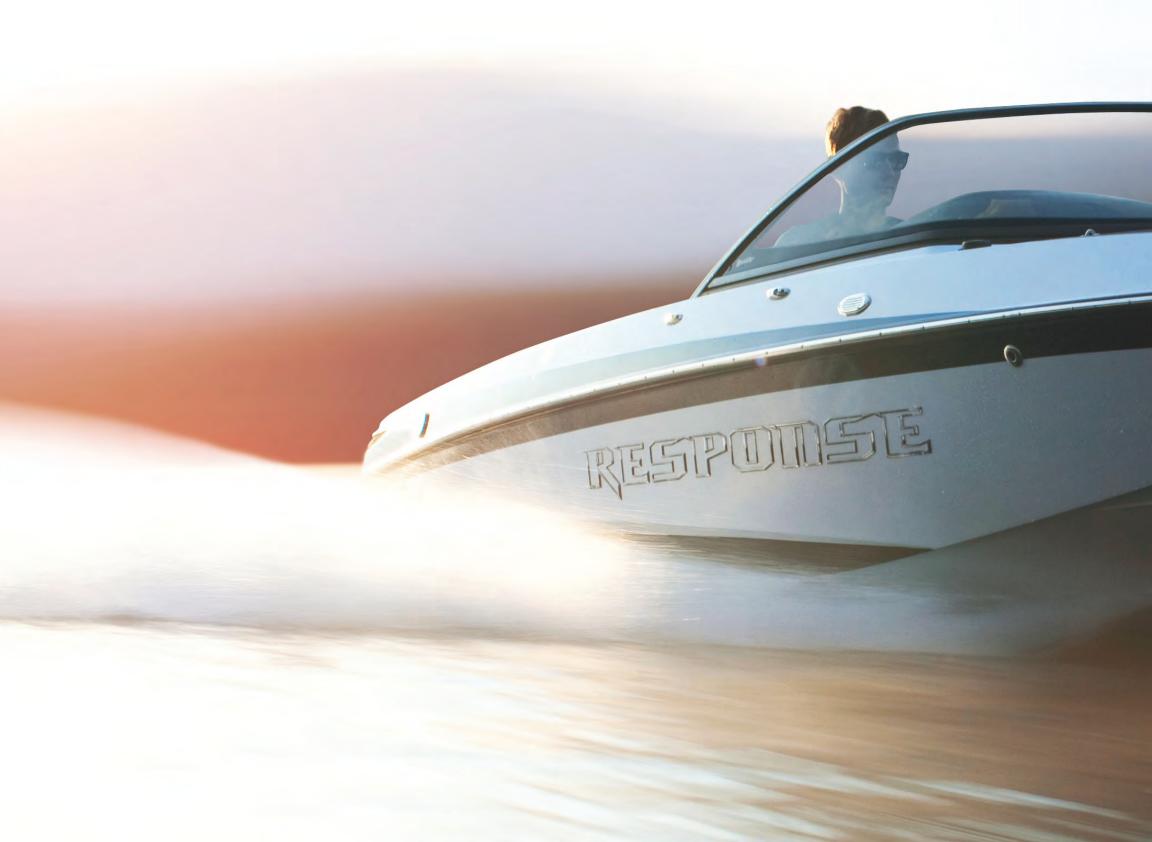

# RESPONSESERIES

Now responsible for 19 world records, the Response series of direct-drive towboats combine the traditional layout of a ski boat with all the innovation and performance you expect from Malibu.

# RESPONSE

#### CHAMPION TESTED. WORLD RECORDS DELIVERED.

This modern hull tracks on a rail and helps the skier feel connected to the boat at all times. Less than two months after the new Response TXi was released at the 2011 Malibu Open in August, Regina Jaquess set a new women's world record of 2 buoys at 41 off — a true testament to the TXi's design. She then went on to break her own record two more times, raising the bar to 3 buoys at 41 off. "When you make your edge change behind the TXi, you gain so much free time," Regina said. "It helps you swing and really maximize every inch of the course."