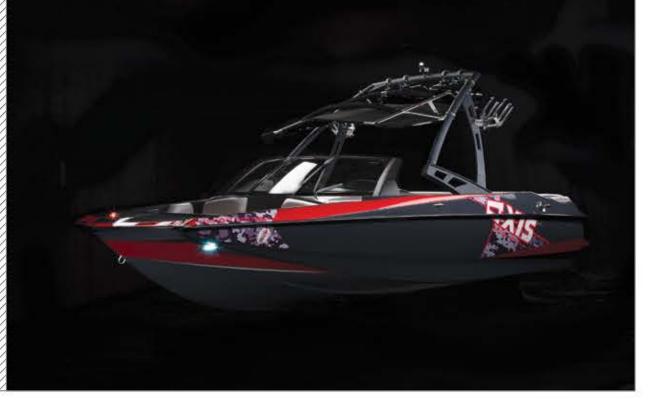

## ADD SOME POLISH.

AVAILABLE ON THE A22 AND A24, THE LIQUID FORCE EDITION BRINGS SOME FLAVOR TO THE PARTY WITH A GREEN METAL FLAKE AND WHITE FLIP SIDE GEL SCHEME. IT DOESN'T STOP THERE. A WHITE FATAX TOWER GIVES THE BOAT A SLEEK LOOK, AND LIQUID FORCE GRAPHICS ENHANCE THE SWIM PAD AND HULL.

BROSTOCK READY

LIMITED EDITION COLOR

WHITE FATAX TOWERS

LIQUID FORCE BADGING

CUSTOM SWIM PAD

AVAILABLE FOR THE A22/A24

JOIN IN THE FUN!

AXIS WAKE RESEARCH: APPROVED