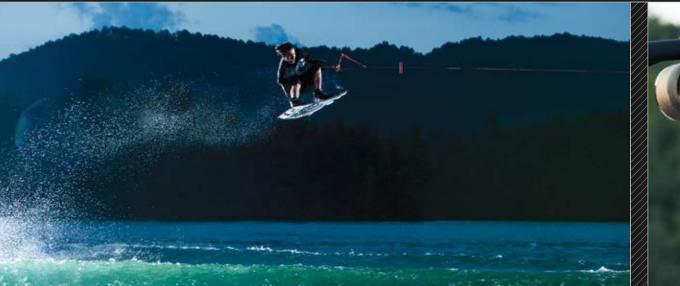

# SILLIF EXILE

SURF GATE revolutionized the wakesurfing world when it was introduced by Malibu Boats in 2012. This innovative feature is now available on all Axis Wake models.

This patented technology allows the driver to generate the perfect wave frontside or backside at the flip of a switch. It's almost too easy.

Easily transition between wakesurfing and wakeboarding without having to shift riders around, moving sacks, or worrying about weight distribution. *SURF GATE* makes it effortless so you can focus on surfing, not weighting.