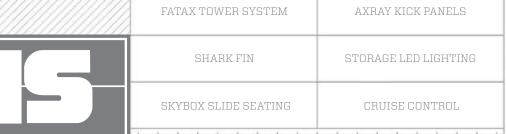

WORK ORDER NO: 000234RA24

+ + + + + + + + +

Weight: 4500 lbs/2041K

Fuel Capacity: 78 Gal/295L

Hull Type: Wake/Surf

FATAX TOWER SYSTEM

SHARK FIN

PNP BALLAST AXRAY KICK PANELS AUTO SET WEDGE CRUISE CONTROL