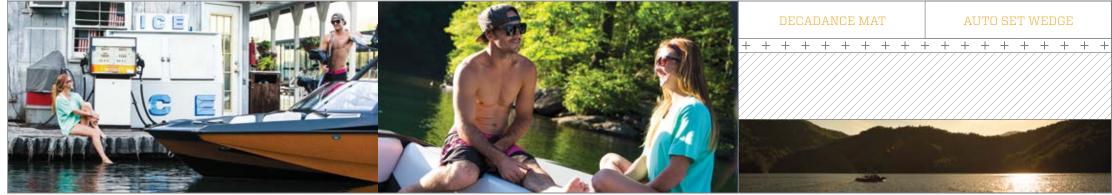

CUSTOMER NAME: JOSEPH ARMSTRONG

CUSTOMER ORDER #: 100008755597

WORK ORDER #: 233KJD-338Z

Your chosen colors. Your chosen features. Our meticulous attention to detail. The work order guides your boat as it's made.

# **AVAILABLE** ONALL

WORK ORDER NO: 0002385A22T

+ + + + + + + + +

CUSTOMER NAME: John Davidson

Length: 20'/6.10m

Beam: 98"/2.49m

Draft: 27"/0.69m

Seating Capacity: 11 persons

Weight: 3500 lbs/1588K

Fuel Capacity: 48 Gal/182L

Hull Type: Wake

WORK ORDER NO: 0002385A22T

+ + + + + + + + +

Order Received Date: 10/3/13

**EVERY INCH OF THE HELM IS** CRAFTED FOR EASE-OF-USE. ENJOY **CONVENIENCES LIKE** AUTO-VOLUME CONTROL AND THE WEDGE POSITION INDICATOR. DO IT ALL IN STYLE, AS THE A20 REMAINS ONE OF THE SHARPEST WHIPS ON THE WATER TODAY.