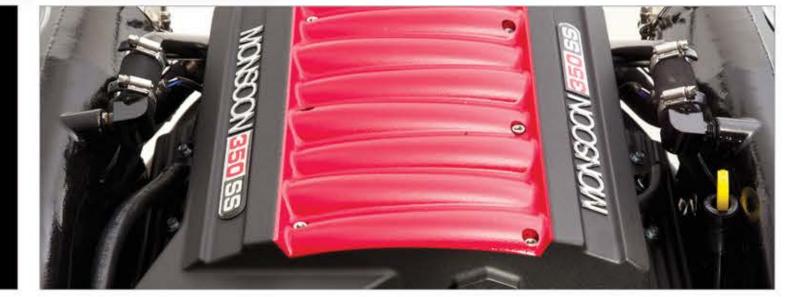

- MONSOON 330HP 5.7L CAT
- MONSOON 350HP 5.7L CAT
- MONSOON 410HP 409/L96 6.0L CAT
- MONSOON 450HP L83 6.2L CAT
- SALT SERIES AVAIALBLE

Even the best looking boat in the world is nothing without raw power, which is what you get with this selection of Monsoon<sup>TM</sup> engine options. Talk to your dealer about which option is right for you and your Axis Wake boat.