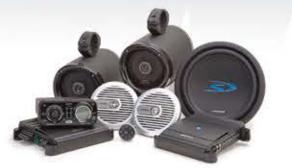

### SOUND PACK I

- -Sony Splashproof Stereo with Auto Volume
- -4 Alpine 6.5" coax marine cockpit speakers