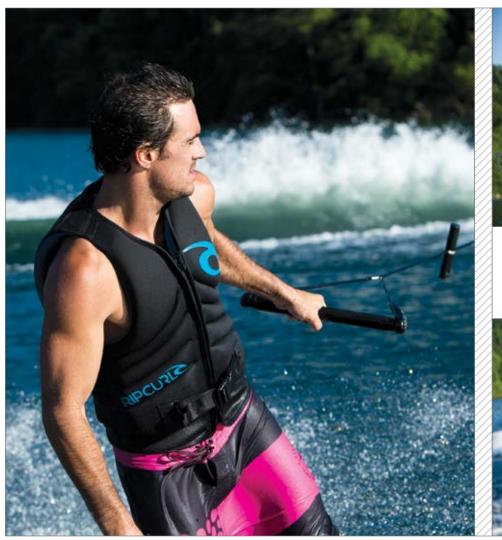

# SILLIF EXILE

SURF GATE revolutionized the wakesurfing world when it was introduced by Malibu Boats in 2012. This innovative feature is now available on all Axis Wake models.

This patented technology allows the driver to generate the perfect wave frontside or backside at the flip of a switch. It's almost too easy.

Easily transition between wakesurfing and wakeboarding without having to shift riders around, moving sacks, or worrying about weight distribution. *SURF GATE* makes it effortless so you can focus on surfing, not weighting.