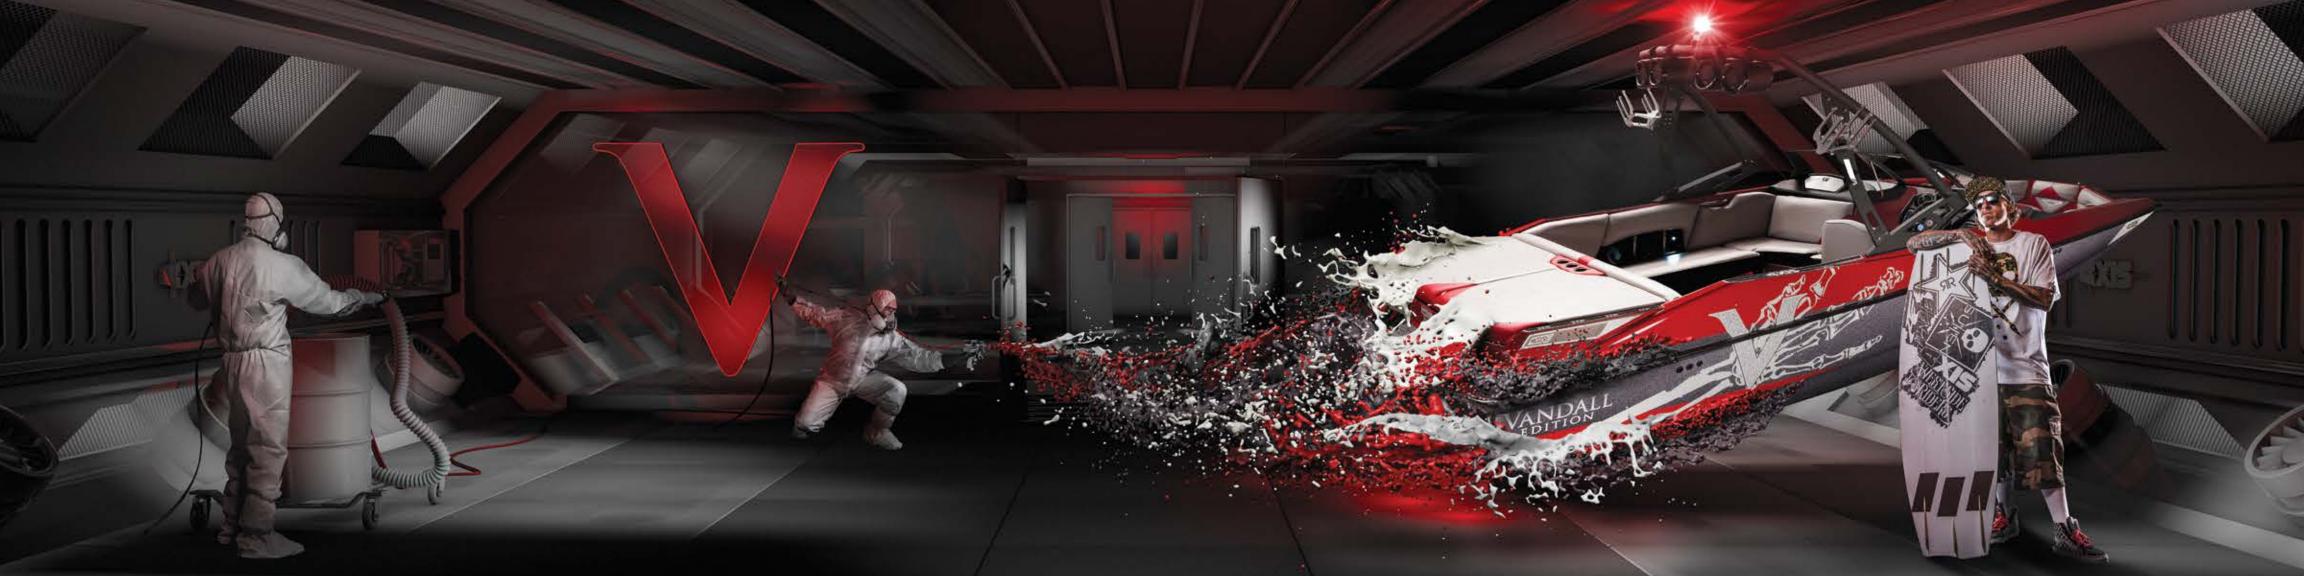

# GET READY TO BE ENVIED.

CHOOSE ANY AXIS MODEL AND LOAD
IT UP WITH UPGRADES COURTESY
OF THE VANDALL EDITION PACKAGE.
ATTENTION-DEMANDING GRAPHICS
ARE THE FIRST THING OTHER
BOATERS WILL NOTICE, FOLLOWED
BY ADDITIONAL LIGHTING, AND EVEN
A TRICKED-OUT TRAILER PACKAGE
INCLUDING ROCKSTAR 2 WHEELS.

# GET MOVING

SWIVEL BOARD RACKS KEEP THINGS ORGANIZED, WHILE CHILLAX SEATING AND THE STEREO OPTION II UPGRADE KEEP OTHER RIDERS PSYCHED. THERE ARE SEVERAL ADDITIONS TO MAKE THE DRIVER AND RIDER'S LIVES EASIER, LIKE A HIGH-ALTITUDE PROP, A PLUG 'N' PLAY BALLAST UPGRADE, THE AUTO-SET WEDGE, A DEPTH FINDER, AND MORE.

AXIS MAKES THE PERFECT BOAT FOR ME BECAUSE CAN RIDE IT HARD AND FAST AND IT'S ALWAYS READY TO RIDE AGAIN." -RANDALL "THE VANDALL" HARRIS

AXIS WAKE RESEARCH: APPROVED

AXIS GUAHANTEED GOUG4545AZU

HANDCRAFTED AXIS BOATS + + + + + + +

#### TRICKED-OUT TRAILER PACKAGE

- Color Match Paint (metallic available)
- 18" XD Rockstar Wheels
- 11" Wide Fenders
- Axis Wake Runway Lighting (color choice)
- 5-Bar Aluminum Tread on Steps and Fenders
- 2-Tone Paint or Polished Stainless Fenders
- Stainless Retractable Transom Straps
- Rockstar 2 wheels with paintable trim