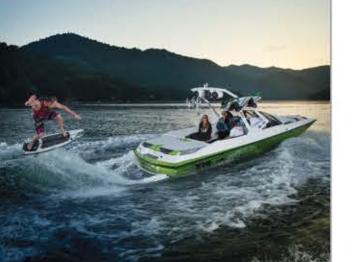

# SILLIF EXILE

SURF GATE revolutionized the wakesurfing world when it was introduced by Malibu Boats in 2012. This innovative feature is now available on all Axis Wake models.

This patented technology allows the driver to generate the perfect wave frontside or backside at the flip of a switch. It's almost too easy.

Easily transition between wakesurfing and wakeboarding without having to shift riders around, moving sacks, or worrying about weight distribution. *SURF GATE* makes it effortless so you can focus on surfing, not weighting.