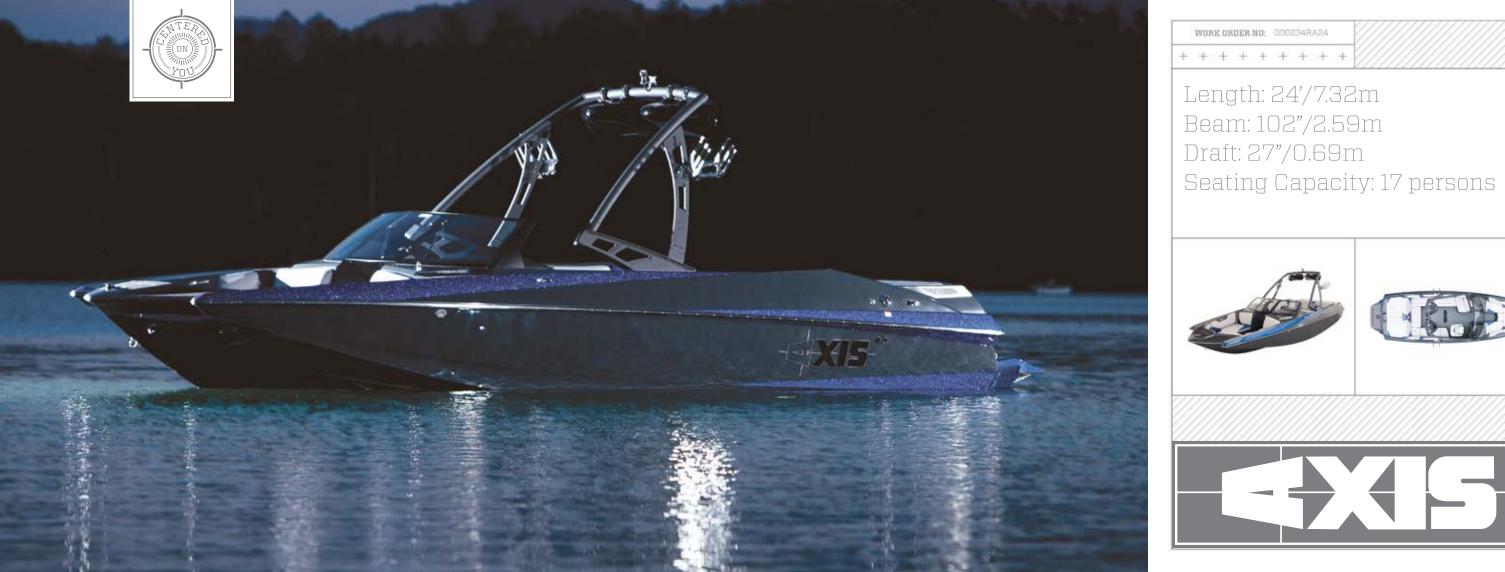

WORK ORDER NO: 000234RA24

+ + + + + + + + +

Weight: 4500 lbs/2041K

Fuel Capacity: 78 Gal/295L

Hull Type: Wake/Surf

FATAX TOWER SYSTEM

SHARK FIN

PNP BALLAST AXRAY KICK PANELS AUTO SET WEDGE CRUISE CONTROL

Plenty of space for your party, peak performance to keep your riders satisfied, and versatile enough for riders of all levels, the A24 is where you'll spend your summer. Get pro-level wakes and room for 17 people onboard, plus still have room for your gear.

WORK ORDER NO: 000234RA24 + + + + + + + + + CUSTOMER NAME: Brad Wolf

## THE BENEFIT BUCCEST BULL

NOT MANY 24-FOOTERS EMBODY TRUE VERSATILITY, BUT THAT PERFECTLY DESCRIBES THE A24. IT WILL PERFORM NO MATTER WHICH ACTIVITY YOU'RE ENGAGED IN. AND WITH THE **BOAT'S CLEAN, SLEEK LOOK, YOU'RE BOUND TO GET NOTICED** BEFORE YOU EVEN HIT THE WATER. THE A24 REDEFINES WHAT A BOAT THIS SIZE AT THIS PRICE CAN DO.