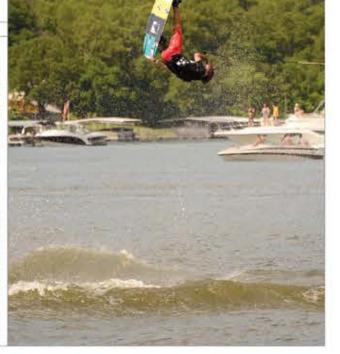

# SILLIF EXILE

SURF GATE revolutionized the wakesurfing world when it was introduced by Malibu Boats in 2012. This innovative feature is now available on all Axis Wake models.

This patented technology allows the driver to generate the perfect wave frontside or backside at the flip of a switch. It's almost too easy.

Easily transition between wakesurfing and wakeboarding without having to shift riders around, moving sacks, or worrying about weight distribution. *SURF GATE* makes it effortless so you can focus on surfing, not weighting.