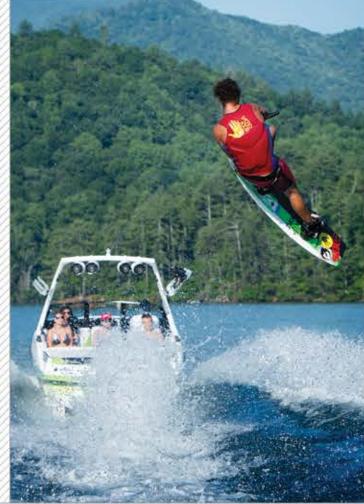

# SILLIF EXILE

SURF GATE revolutionized the wakesurfing world when it was introduced by Malibu Boats in 2012. This innovative feature is now available on all Axis Wake models.

This patented technology allows the driver to generate the perfect wave frontside or backside at the flip of a switch. It's almost too easy.

Easily transition between wakesurfing and wakeboarding without having to shift riders around, moving sacks, or worrying about weight distribution. *SURF GATE* makes it effortless so you can focus on surfing, not weighting.