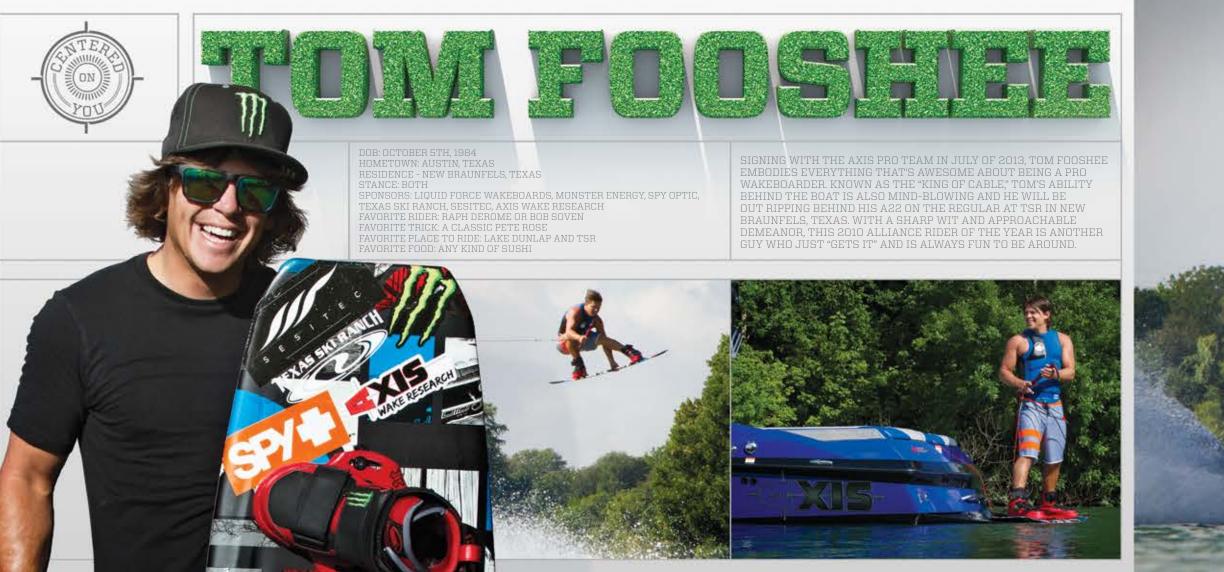

"The Axis A22 delivers everything I want in a boat. It provides me with a mammoth sized wake with a great shape and pop that I desire, an unreal amount of interior room, and a sleek, modern design. To make things even better, the speed control, ballast, The Wedge and SURF GATE are the easiest to use. This boat is the definition of "bang for your buck" in the wakeboard and wakesurfing world." - TOM FOOSHEE/AXIS TEAM RIDER