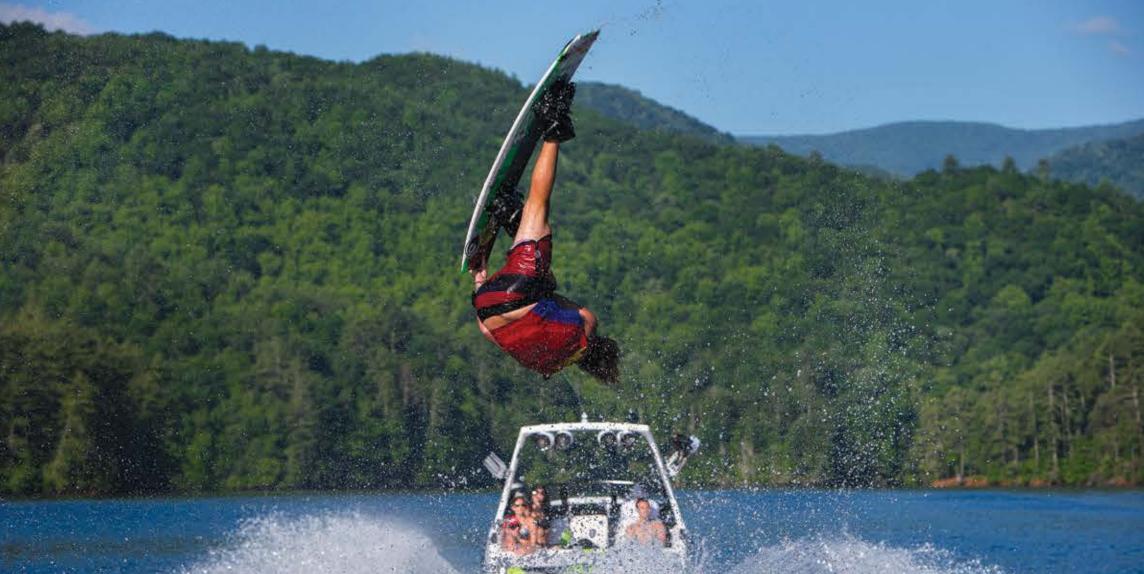

# SILLIF EXILE

SURF GATE revolutionized the wakesurfing world when it was introduced by Malibu Boats in 2012. This innovative feature is now available on all Axis Wake models.

This patented technology allows the driver to generate the perfect wave frontside or backside at the flip of a switch. It's almost too easy.

Easily transition between wakesurfing and wakeboarding without having to shift riders around, moving sacks, or worrying about weight distribution. *SURF GATE* makes it effortless so you can focus on surfing, not weighting.