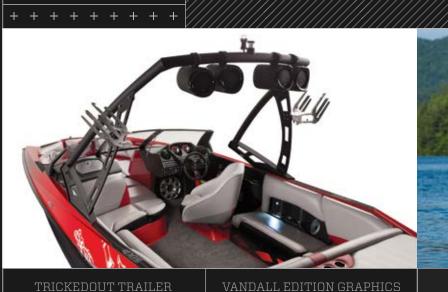

#### TRICKED-OUT TRAILER PACKAGE

- Color Match Paint (metallic available)
- 18" XD Rockstar Wheels
- 11" Wide Fenders
- Axis Wake Runway Lighting (color choice)
- 5-Bar Aluminum Tread on Steps and Fenders
- 2-Tone Paint or Polished Stainless Fenders
- Stainless Retractable Transom Straps
- Rockstar 2 wheels with paintable trim

# GET READY TO BE ENVIED.

CHOOSE ANY AXIS MODEL AND LOAD
IT UP WITH UPGRADES COURTESY
OF THE VANDALL EDITION PACKAGE.
ATTENTION-DEMANDING GRAPHICS
ARE THE FIRST THING OTHER
BOATERS WILL NOTICE, FOLLOWED
BY ADDITIONAL LIGHTING, AND EVEN
A TRICKED-OUT TRAILER PACKAGE
INCLUDING ROCKSTAR 2 WHEELS.