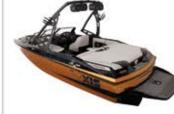

Plenty of space for your party, peak performance to keep your riders satisfied, and versatile enough for riders of all levels, the A24 is where you'll spend your summer. Get pro-level wakes and room for 17 people onboard, plus still have room for your gear.

## THE BENEFIT BUCCEST BULL

NOT MANY 24-FOOTERS EMBODY TRUE VERSATILITY, BUT THAT PERFECTLY DESCRIBES THE A24. IT WILL PERFORM NO MATTER WHICH ACTIVITY YOU'RE ENGAGED IN. AND WITH THE **BOAT'S CLEAN, SLEEK LOOK, YOU'RE BOUND TO GET NOTICED** BEFORE YOU EVEN HIT THE WATER. THE A24 REDEFINES WHAT A BOAT THIS SIZE AT THIS PRICE CAN DO.