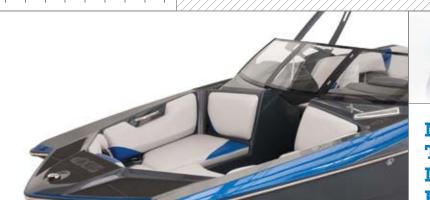

Weight: 3500 lbs/1588K

Fuel Capacity: 48 Gal/182L

Hull Type: Wake

WORK ORDER NO: 0002385A22T

+ + + + + + + + +

Order Received Date: 10/3/13

**EVERY INCH OF THE HELM IS** CRAFTED FOR EASE-OF-USE. ENJOY **CONVENIENCES LIKE** AUTO-VOLUME CONTROL AND THE WEDGE POSITION INDICATOR. DO IT ALL IN STYLE, AS THE A20 REMAINS ONE OF THE SHARPEST WHIPS ON THE WATER TODAY.

"I'M AMPING ON THIS BOAT BECAUSE IT'S REALLY EASY TO DRIVE AND THE A20 HAS A WAKE THAT IS HUGE AND SHAPED FOR A FRIENDLY RIDE. THIS BOAT HAS ALWAYS HAD A GREAT WAVE FOR WAKESURFING, AND NOW WITH SURF GATE, THE A20 IS AN ALL-AROUND RIPPER!" - TREVER MAUR/AXIS TEAM RIDER