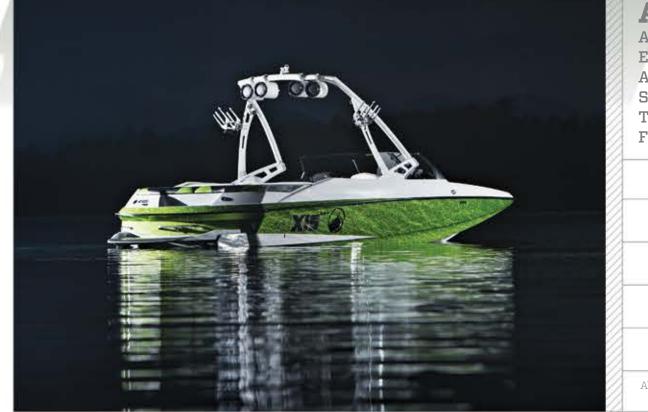

## ADD SOME POLISH.

AVAILABLE ON THE A22 AND A24, THE LIQUID FORCE EDITION BRINGS SOME FLAVOR TO THE PARTY WITH A GREEN METAL FLAKE AND WHITE FLIP SIDE GEL SCHEME. IT DOESN'T STOP THERE. A WHITE FATAX TOWER GIVES THE BOAT A SLEEK LOOK, AND LIQUID FORCE GRAPHICS ENHANCE THE SWIM PAD AND HULL.

BROSTOCK READY

LIMITED EDITION COLOR

WHITE FATAX TOWERS

LIQUID FORCE BADGING

CUSTOM SWIM PAD

AVAILABLE FOR THE A22/A24

JOIN IN THE FUN!

AXIS WAKE RESEARCH: APPROVED

#### LIQUID FORCE EDITION

- AVAILABLE ON ASS AND AS4
- FLIP SIDE GEL SCHEME WITH WHITE BASE AND GREEN METAL FLAKE ACCENT
- WHITE TOWER
- LF GRAPHICS AND LOGO ON SWIM PAD