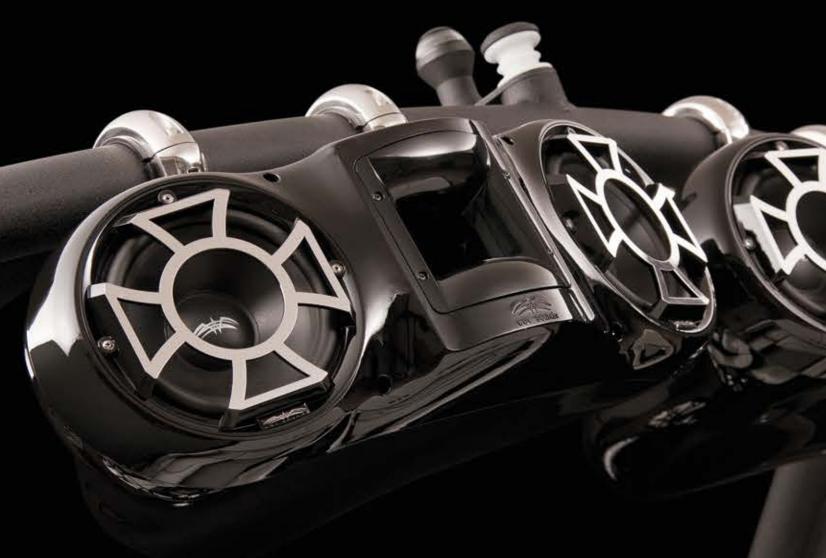

## SOUND PACKAGES

New for 2014:

Optional Bluetooth for all stereo packages

### SOUND PACK I

- -Sony Splashproof Stereo with Auto Volume
- -4 Alpine 6.5" coax marine cockpit speakers

### SOUND PACK II

- -Sony Splashproof Stereo with Auto Volume
- -6 Alpine 6.5" coax marine bow & cockpit speakers
- -4 Alpine 6.5" coax marine tower speakers in
- -Alpha I enclosures
- -Alpine 12" Sub with grill
- -Alpine 4 Channel Marine Digital Amplifier
- -Alpine 6 Channel Marine Digital Amplifier
- -Sony transom remote

#### SOUND PACK III

- -Sony Splashproof Stereo with Auto Volume
- -6 Wet Sounds 6.5" coax marine bow & cockpit speakers
- -2 Wet Sounds Pro REV410 horn loaded tower speakers
- -Wet Sounds 12" Sub with grill
- -Wet Sounds Syn 4 Amp
- -Wet Sounds Syn 6 Amp
- -Sony transom remote

The tower is what really turns heads on any Axis boat. The FatAX V2 Tower features a hinged base for easy folding and storage. It's available in black, white or charcoal. Best of all, it's quality assured because they're all manufactured in-house, ensuring the best boat on the water fits your budget.