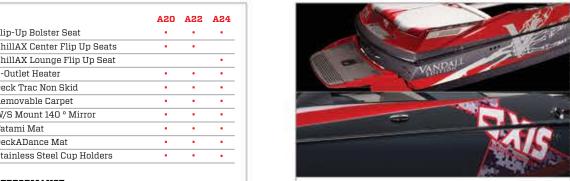

| STANDARD:                      | AZO                      | AZZ | A24 |
|--------------------------------|--------------------------|-----|-----|
| Monsoon 330HP 5.7L CAT         |                          |     |     |
| SkyBox Slide Seating           | •                        | •   | •   |
| Wakebox HI FLO Ballast System  | •                        | •   | •   |
| Boatmate Trailer               | • • • 3-Outlet Heater    |     |     |
| Above Engine Warming Bin       | • • • Deck Trac Non Skid |     |     |
| AXray Kick Panels              | •                        | •   | •   |
| Cruise Control                 | •                        | •   | •   |
| Shark Fin                      | •                        | •   | •   |
| FatAX Wakeboard Tower          | •                        | •   | •   |
| Swivel Driver's Seat           | •                        | •   | •   |
| Storage LED Lighting           | •                        | •   | •   |
| Dripless Shaft Seal            | •                        | •   | •   |
|                                |                          |     |     |
| OPTIONS:                       |                          |     |     |
| ENGINE                         |                          |     |     |
| Monsoon 350HP 5.7L CAT         |                          |     |     |
| Monsoon 410HP 409/L96 6.OL CAT | •                        | •   | •   |
| Monsoon 450HP LS3 6.2L CAT     | •                        | •   | •   |
| Salt Series Available          | •                        | •   | •   |
|                                |                          |     |     |
| TOWER                          |                          |     |     |
| FatAX V2 Tower                 |                          |     |     |
| White Tower                    | •                        | •   | •   |
| Charcoal Tower                 | •                        | •   | •   |
| Swivel Wakeboard Rack          | •                        | •   | •   |
| Fixed Wakeboard Rack           | •                        | •   | •   |
| Tower Mirror Bracket           | •                        | •   | •   |
| Z5 Cargo Bimini                | •                        | •   | •   |
| Quick Collapse Knobs           | •                        | •   | •   |
| Bimini                         | •                        | •   | •   |
|                                |                          |     |     |
| SAFETY, COMFORT AND CONVENIE   | ENCE                     |     |     |
| Drop-In Cooler                 |                          |     |     |
| Pull-Up Cleats                 | •                        |     | •   |
| -                              |                          |     |     |