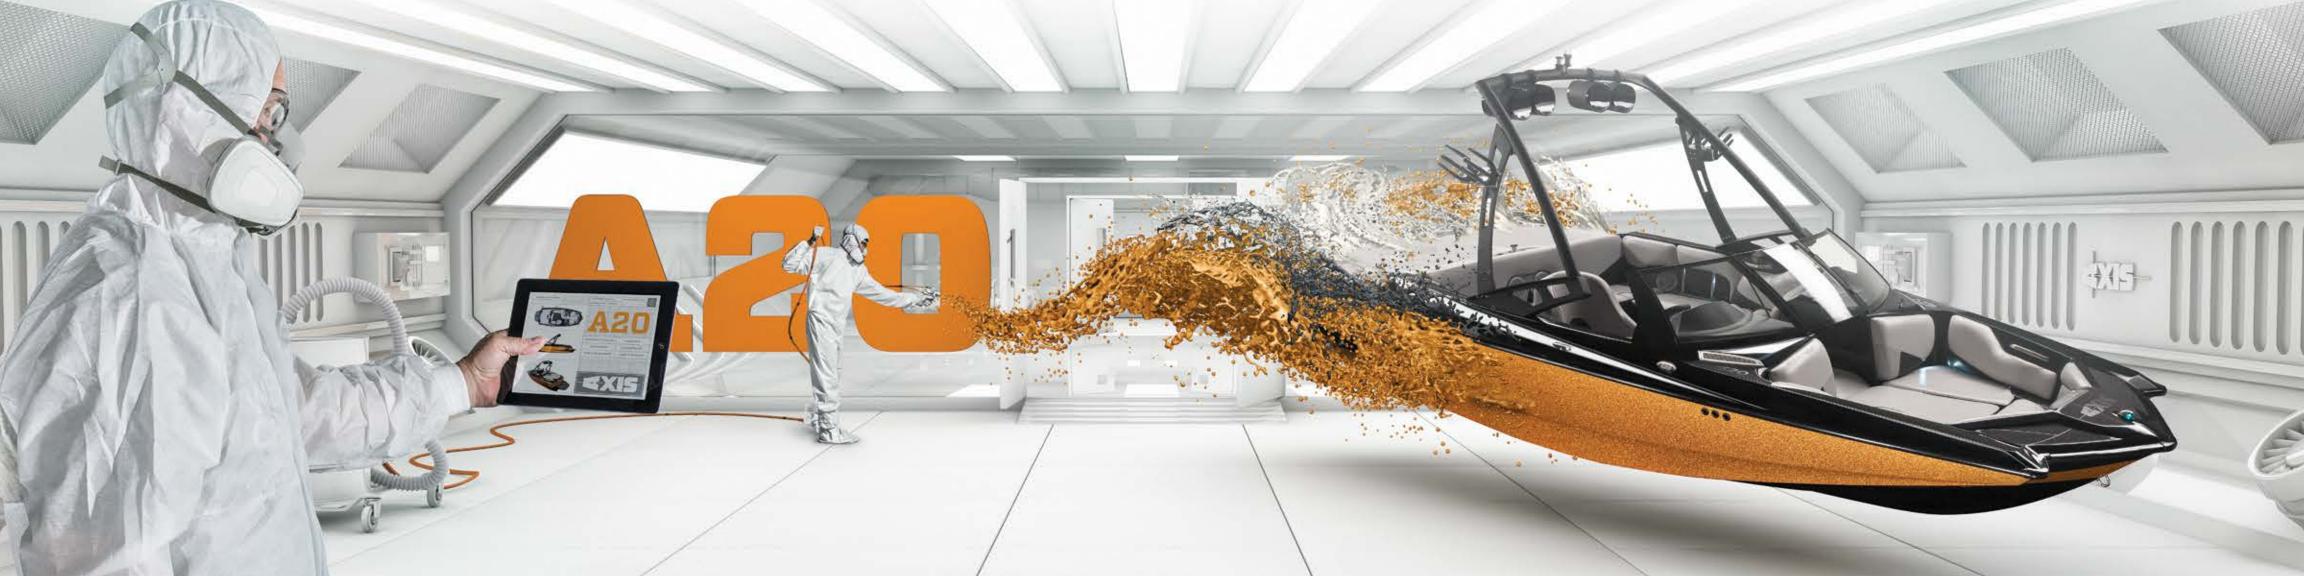

# **AVAILABLE** ONALL

WORK ORDER NO: 0002385A22T

+ + + + + + + + +

CUSTOMER NAME: John Davidson

Length: 20'/6.10m

Beam: 98"/2.49m

Draft: 27"/0.69m

Seating Capacity: 11 persons

Weight: 3500 lbs/1588K

Fuel Capacity: 48 Gal/182L

Hull Type: Wake

WORK ORDER NO: 0002385A22T

+ + + + + + + + +

Order Received Date: 10/3/13

**EVERY INCH OF THE HELM IS** CRAFTED FOR EASE-OF-USE. ENJOY **CONVENIENCES LIKE** AUTO-VOLUME CONTROL AND THE WEDGE POSITION INDICATOR. DO IT ALL IN STYLE, AS THE A20 REMAINS ONE OF THE SHARPEST WHIPS ON THE WATER TODAY.