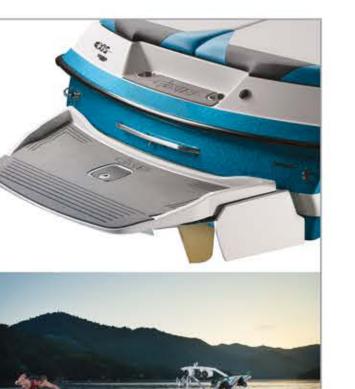

WORK ORDER NO: 000234RA24

+ + + + + + + + +

Weight: 4500 lbs/2041K

Fuel Capacity: 78 Gal/295L

Hull Type: Wake/Surf

FATAX TOWER SYSTEM

SHARK FIN

PNP BALLAST AXRAY KICK PANELS AUTO SET WEDGE CRUISE CONTROL

Plenty of space for your party, peak performance to keep your riders satisfied, and versatile enough for riders of all levels, the A24 is where you'll spend your summer. Get pro-level wakes and room for 17 people onboard, plus still have room for your gear.

## THE BENEFIT BUCCEST BULL

NOT MANY 24-FOOTERS EMBODY TRUE VERSATILITY, BUT THAT PERFECTLY DESCRIBES THE A24. IT WILL PERFORM NO MATTER WHICH ACTIVITY YOU'RE ENGAGED IN. AND WITH THE **BOAT'S CLEAN, SLEEK LOOK, YOU'RE BOUND TO GET NOTICED** BEFORE YOU EVEN HIT THE WATER. THE A24 REDEFINES WHAT A BOAT THIS SIZE AT THIS PRICE CAN DO.