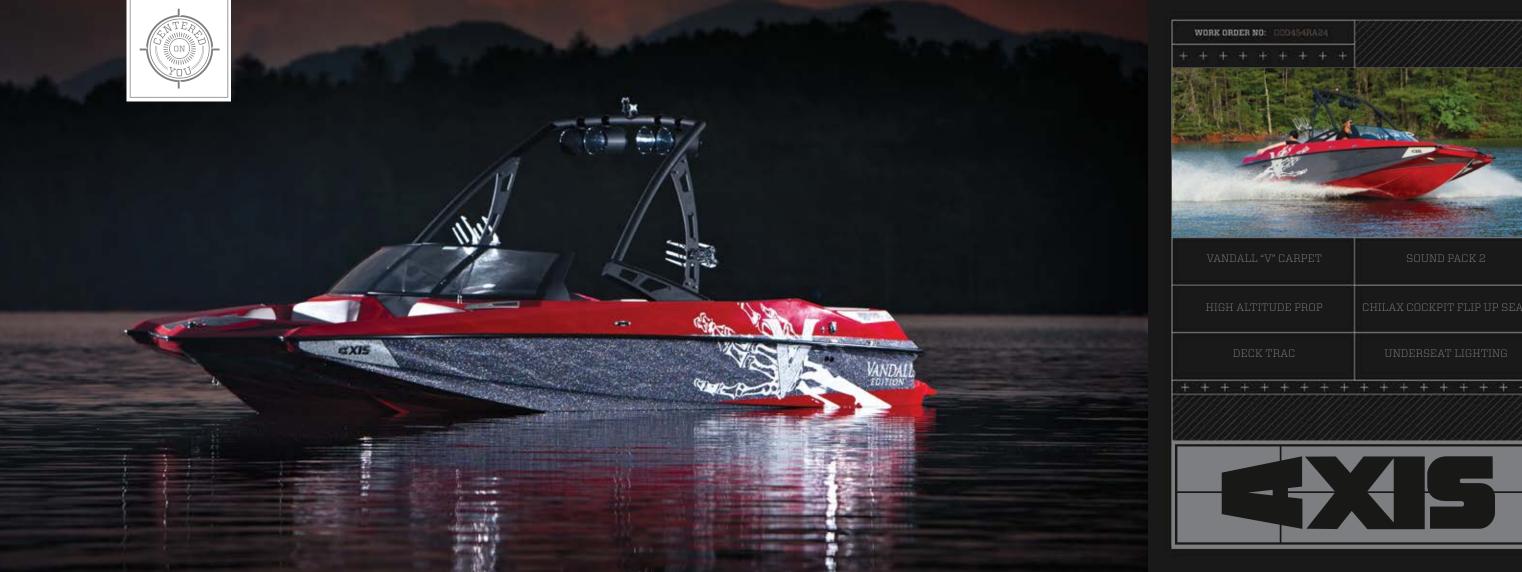

WORK ORDER NO: 000234RA24

+ + + + + + + + +

Weight: 4500 lbs/2041K

Fuel Capacity: 78 Gal/295L

Hull Type: Wake/Surf

FATAX TOWER SYSTEM

SHARK FIN

PNP BALLAST AXRAY KICK PANELS AUTO SET WEDGE CRUISE CONTROL

Plenty of space for your party, peak performance to keep your riders satisfied, and versatile enough for riders of all levels, the A24 is where you'll spend your summer. Get pro-level wakes and room for 17 people onboard, plus still have room for your gear.

## THE BENEFIT BUCCEST BULL

NOT MANY 24-FOOTERS EMBODY TRUE VERSATILITY, BUT THAT PERFECTLY DESCRIBES THE A24. IT WILL PERFORM NO MATTER WHICH ACTIVITY YOU'RE ENGAGED IN. AND WITH THE **BOAT'S CLEAN, SLEEK LOOK, YOU'RE BOUND TO GET NOTICED** BEFORE YOU EVEN HIT THE WATER. THE A24 REDEFINES WHAT A BOAT THIS SIZE AT THIS PRICE CAN DO.