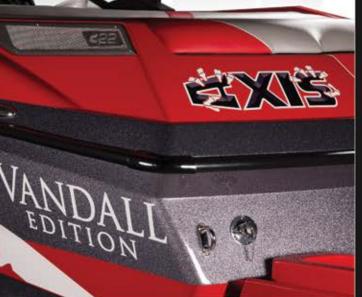

# GET READY TO BE ENVIED.

CHOOSE ANY AXIS MODEL AND LOAD
IT UP WITH UPGRADES COURTESY
OF THE VANDALL EDITION PACKAGE.
ATTENTION-DEMANDING GRAPHICS
ARE THE FIRST THING OTHER
BOATERS WILL NOTICE, FOLLOWED
BY ADDITIONAL LIGHTING, AND EVEN
A TRICKED-OUT TRAILER PACKAGE
INCLUDING ROCKSTAR 2 WHEELS.

AXIS MAKES THE PERFECT BOAT FOR ME BECAUSE CAN RIDE IT HARD AND FAST AND IT'S ALWAYS READY TO RIDE AGAIN." -RANDALL "THE VANDALL" HARRIS

AXIS WAKE RESEARCH: APPROVED

AXIS GUAHANTEED GOUG4545AZU

HANDCRAFTED AXIS BOATS + + + + + + +