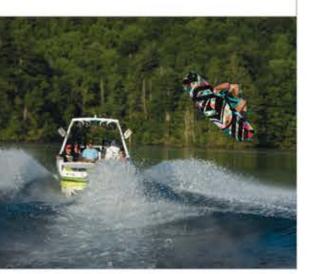

## ADD SOME POLISH.

AVAILABLE ON THE A22 AND A24, THE LIQUID FORCE EDITION BRINGS SOME FLAVOR TO THE PARTY WITH A GREEN METAL FLAKE AND WHITE FLIP SIDE GEL SCHEME. IT DOESN'T STOP THERE. A WHITE FATAX TOWER GIVES THE BOAT A SLEEK LOOK, AND LIQUID FORCE GRAPHICS ENHANCE THE SWIM PAD AND HULL.

BROSTOCK READY

LIMITED EDITION COLOR

WHITE FATAX TOWERS

LIQUID FORCE BADGING

CUSTOM SWIM PAD

AVAILABLE FOR THE A22/A24

JOIN IN THE FUN!

AXIS WAKE RESEARCH: APPROVED