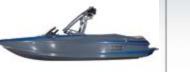

# **AVAILABLE** ONALL

WORK ORDER NO: 0002385A22T

+ + + + + + + + +

CUSTOMER NAME: John Davidson

Length: 20'/6.10m

Beam: 98"/2.49m

Draft: 27"/0.69m

Seating Capacity: 11 persons

Weight: 3500 lbs/1588K

Fuel Capacity: 48 Gal/182L

Hull Type: Wake

WORK ORDER NO: 0002385A22T

+ + + + + + + + +

Order Received Date: 10/3/13

**EVERY INCH OF THE HELM IS** CRAFTED FOR EASE-OF-USE. ENJOY **CONVENIENCES LIKE** AUTO-VOLUME CONTROL AND THE WEDGE POSITION INDICATOR. DO IT ALL IN STYLE, AS THE A20 REMAINS ONE OF THE SHARPEST WHIPS ON THE WATER TODAY.