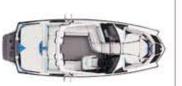

Weight: 3500 lbs/1588K

Fuel Capacity: 48 Gal/182L

Hull Type: Wake

WORK ORDER NO: 0002385A22T

+ + + + + + + + +

Order Received Date: 10/3/13

**EVERY INCH OF THE HELM IS** CRAFTED FOR EASE-OF-USE. ENJOY **CONVENIENCES LIKE** AUTO-VOLUME CONTROL AND THE WEDGE POSITION INDICATOR. DO IT ALL IN STYLE, AS THE A20 REMAINS ONE OF THE SHARPEST WHIPS ON THE WATER TODAY.

"I'M AMPING ON THIS BOAT BECAUSE IT'S REALLY EASY TO DRIVE AND THE A20 HAS A WAKE THAT IS HUGE AND SHAPED FOR A FRIENDLY RIDE. THIS BOAT HAS ALWAYS HAD A GREAT WAVE FOR WAKESURFING, AND NOW WITH SURF GATE, THE A20 IS AN ALL-AROUND RIPPER!" - TREVER MAUR/AXIS TEAM RIDER