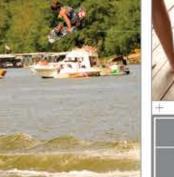

# SILLIF EXILE

SURF GATE revolutionized the wakesurfing world when it was introduced by Malibu Boats in 2012. This innovative feature is now available on all Axis Wake models.

This patented technology allows the driver to generate the perfect wave frontside or backside at the flip of a switch. It's almost too easy.

Easily transition between wakesurfing and wakeboarding without having to shift riders around, moving sacks, or worrying about weight distribution. *SURF GATE* makes it effortless so you can focus on surfing, not weighting.