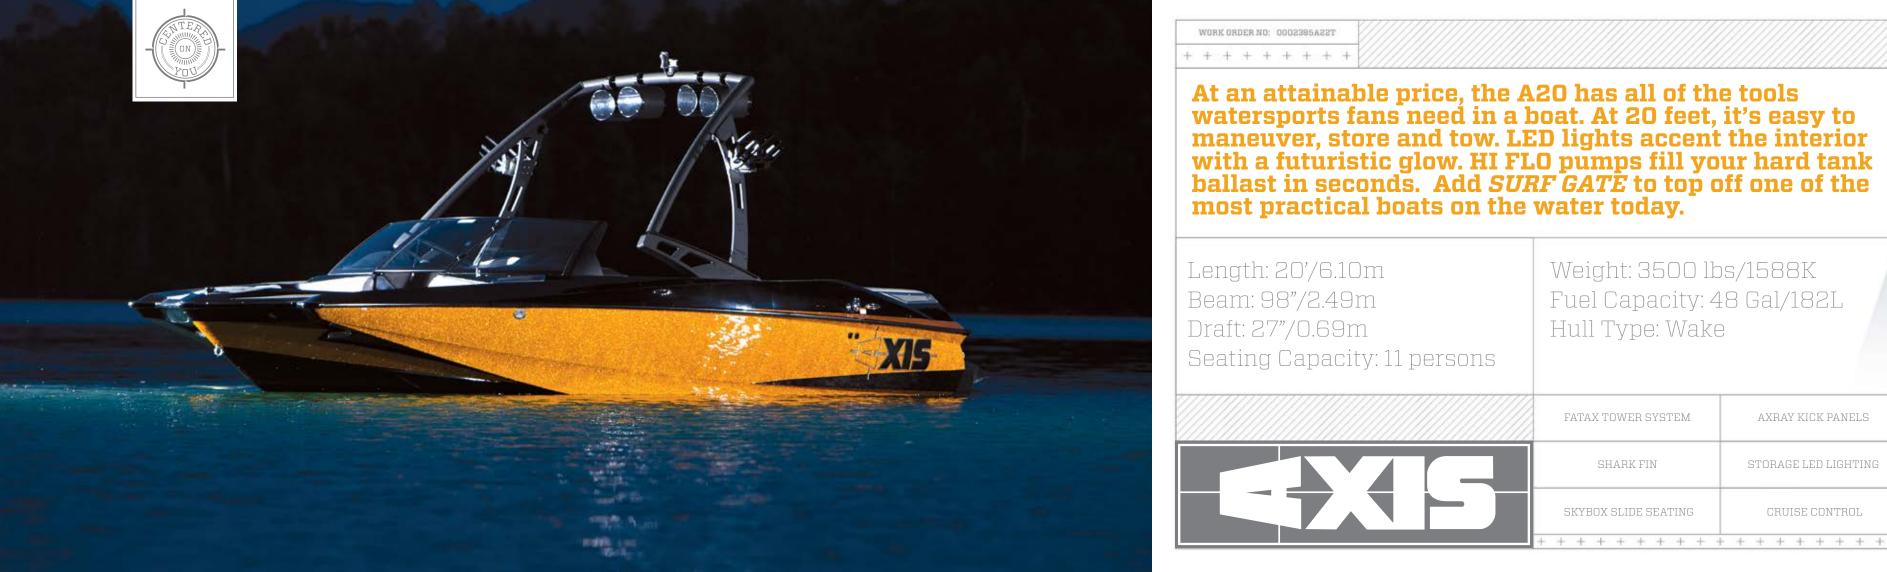

# **AVAILABLE** ONALL

WORK ORDER NO: 0002385A22T

+ + + + + + + + +

CUSTOMER NAME: John Davidson

Length: 20'/6.10m

Beam: 98"/2.49m

Draft: 27"/0.69m

Seating Capacity: 11 persons

Weight: 3500 lbs/1588K

Fuel Capacity: 48 Gal/182L

Hull Type: Wake

WORK ORDER NO: 0002385A22T

+ + + + + + + + +

Order Received Date: 10/3/13

**EVERY INCH OF THE HELM IS** CRAFTED FOR EASE-OF-USE. ENJOY **CONVENIENCES LIKE** AUTO-VOLUME CONTROL AND THE WEDGE POSITION INDICATOR. DO IT ALL IN STYLE, AS THE A20 REMAINS ONE OF THE SHARPEST WHIPS ON THE WATER TODAY.