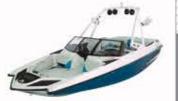

WORK ORDER NO: 0003385A2

+ + + + + + + + +

It looks aggressive on the water, but it's a smooth ride for everyone onboard. Flashy colors and sharp trim lines

highlight this proven warrior, which delivers world class wakes. Enjoy the automotive-like styling, roomy interior, and stay warm after those evening sessions with its three-vent heater.

Length: 22'/6.71m Beam: 100"/2.54m

Draft: 27"/0.69m

Seating Capacity: 15 persons

Weight: 4000 lbs/1814K

Fuel Capacity: 48 Gal/182L

Hull Type: Wake

| FATAX TOWER SYSTEM     | SURF GATE                 |
|------------------------|---------------------------|
| 10NSOON 330HP 5.7L CAT | CHILAX SEATING            |
| SWIVEL DRIVER'S SEAT   | WAKEBUA HIELU BALLAST SAS |