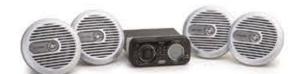

#### SOUND PACK III

- -Sony Splashproof Stereo with Auto Volume
- -6 Wet Sounds 6.5" coax marine bow & cockpit speakers
- -2 Wet Sounds Pro REV410 horn loaded tower speakers
- -Wet Sounds 12" Sub with grill
- -Wet Sounds Syn 4 Amp
- -Wet Sounds Syn 6 Amp
- -Sony transom remote