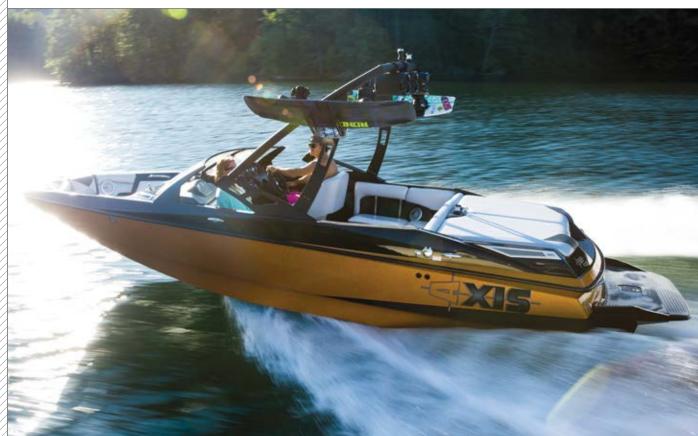

# SILLIF EXILE

SURF GATE revolutionized the wakesurfing world when it was introduced by Malibu Boats in 2012. This innovative feature is now available on all Axis Wake models.

This patented technology allows the driver to generate the perfect wave frontside or backside at the flip of a switch. It's almost too easy.

Easily transition between wakesurfing and wakeboarding without having to shift riders around, moving sacks, or worrying about weight distribution. *SURF GATE* makes it effortless so you can focus on surfing, not weighting.