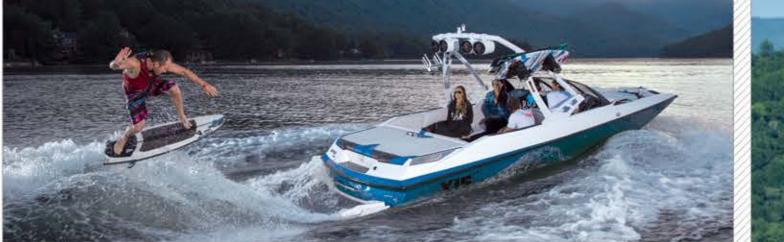

# SILLIF EXILE

SURF GATE revolutionized the wakesurfing world when it was introduced by Malibu Boats in 2012. This innovative feature is now available on all Axis Wake models.

This patented technology allows the driver to generate the perfect wave frontside or backside at the flip of a switch. It's almost too easy.

Easily transition between wakesurfing and wakeboarding without having to shift riders around, moving sacks, or worrying about weight distribution. *SURF GATE* makes it effortless so you can focus on surfing, not weighting.