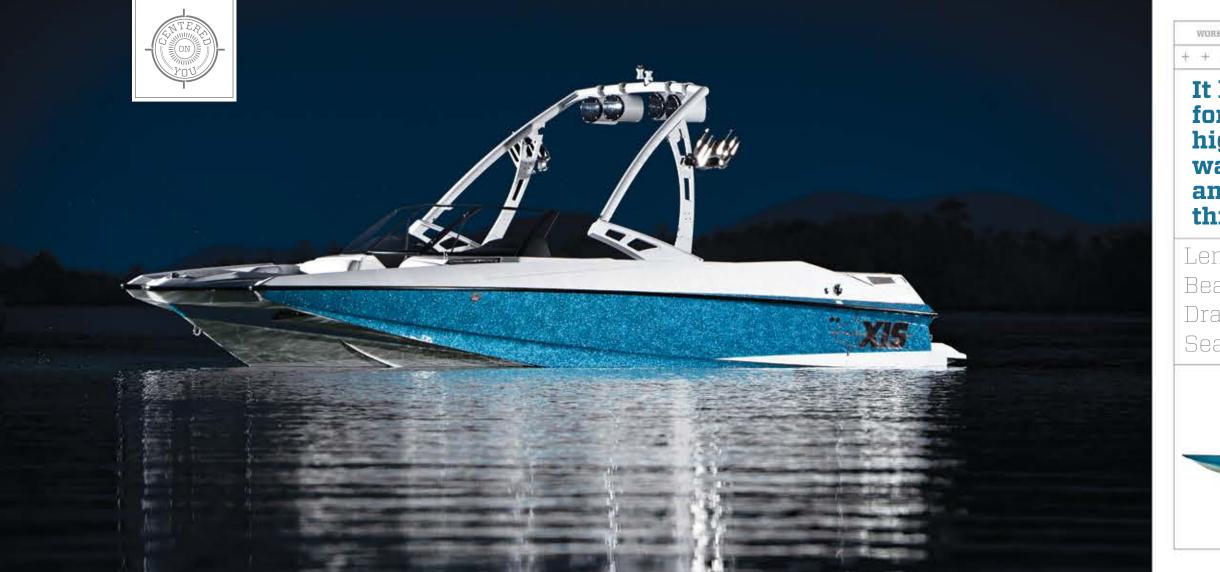

# **AVAILABLE** ONALL

WORK ORDER NO: 0002385A22T

+ + + + + + + + +

CUSTOMER NAME: John Davidson

Length: 20'/6.10m

Beam: 98"/2.49m

Draft: 27"/0.69m

Seating Capacity: 11 persons

Weight: 3500 lbs/1588K

Fuel Capacity: 48 Gal/182L

Hull Type: Wake

WORK ORDER NO: 0002385A22T

+ + + + + + + + +

Order Received Date: 10/3/13

**EVERY INCH OF THE HELM IS** CRAFTED FOR EASE-OF-USE. ENJOY **CONVENIENCES LIKE** AUTO-VOLUME CONTROL AND THE WEDGE POSITION INDICATOR. DO IT ALL IN STYLE, AS THE A20 REMAINS ONE OF THE SHARPEST WHIPS ON THE WATER TODAY.