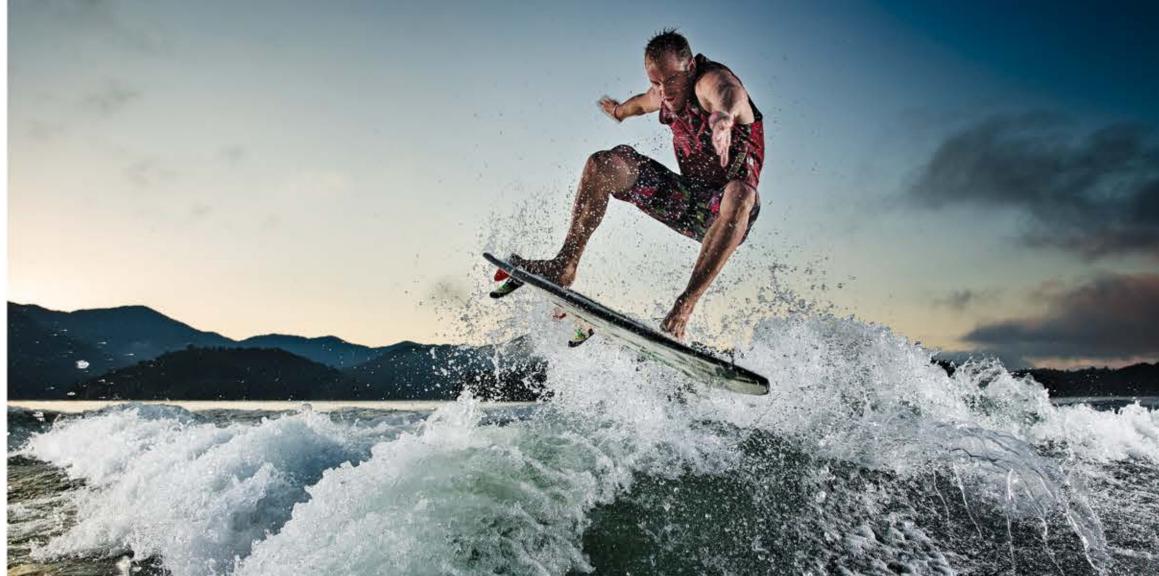

# SILLIF EXILE

SURF GATE revolutionized the wakesurfing world when it was introduced by Malibu Boats in 2012. This innovative feature is now available on all Axis Wake models.

This patented technology allows the driver to generate the perfect wave frontside or backside at the flip of a switch. It's almost too easy.

Easily transition between wakesurfing and wakeboarding without having to shift riders around, moving sacks, or worrying about weight distribution. *SURF GATE* makes it effortless so you can focus on surfing, not weighting.