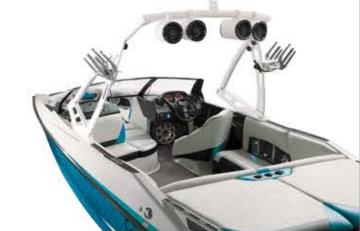

Weight: 3500 lbs/1588K

Fuel Capacity: 48 Gal/182L

Hull Type: Wake

WORK ORDER NO: 0002385A22T

+ + + + + + + + +

Order Received Date: 10/3/13

**EVERY INCH OF THE HELM IS** CRAFTED FOR EASE-OF-USE. ENJOY **CONVENIENCES LIKE** AUTO-VOLUME CONTROL AND THE WEDGE POSITION INDICATOR. DO IT ALL IN STYLE, AS THE A20 REMAINS ONE OF THE SHARPEST WHIPS ON THE WATER TODAY.

"I'M AMPING ON THIS BOAT BECAUSE IT'S REALLY EASY TO DRIVE AND THE A20 HAS A WAKE THAT IS HUGE AND SHAPED FOR A FRIENDLY RIDE. THIS BOAT HAS ALWAYS HAD A GREAT WAVE FOR WAKESURFING, AND NOW WITH SURF GATE, THE A20 IS AN ALL-AROUND RIPPER!" - TREVER MAUR/AXIS TEAM RIDER