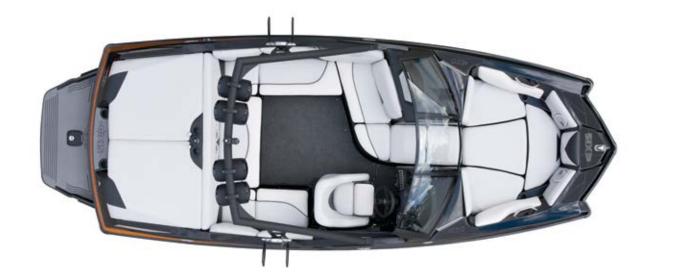

Plenty of space for your party, peak performance to keep your riders satisfied, and versatile enough for riders of all levels, the A24 is where you'll spend your summer. Get pro-level wakes and room for 17 people onboard, plus still have room for your gear.

## THE BENEFIT BUCCEST BULL

NOT MANY 24-FOOTERS EMBODY TRUE VERSATILITY, BUT THAT PERFECTLY DESCRIBES THE A24. IT WILL PERFORM NO MATTER WHICH ACTIVITY YOU'RE ENGAGED IN. AND WITH THE **BOAT'S CLEAN, SLEEK LOOK, YOU'RE BOUND TO GET NOTICED** BEFORE YOU EVEN HIT THE WATER. THE A24 REDEFINES WHAT A BOAT THIS SIZE AT THIS PRICE CAN DO.