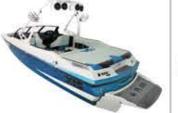

# SILLIF EXILE

SURF GATE revolutionized the wakesurfing world when it was introduced by Malibu Boats in 2012. This innovative feature is now available on all Axis Wake models.

This patented technology allows the driver to generate the perfect wave frontside or backside at the flip of a switch. It's almost too easy.

Easily transition between wakesurfing and wakeboarding without having to shift riders around, moving sacks, or worrying about weight distribution. *SURF GATE* makes it effortless so you can focus on surfing, not weighting.

# **AVAILABLE** ONALL

WORK ORDER NO: 0002385A22T

+ + + + + + + + +

CUSTOMER NAME: John Davidson

Length: 20'/6.10m

Beam: 98"/2.49m

Draft: 27"/0.69m

Seating Capacity: 11 persons