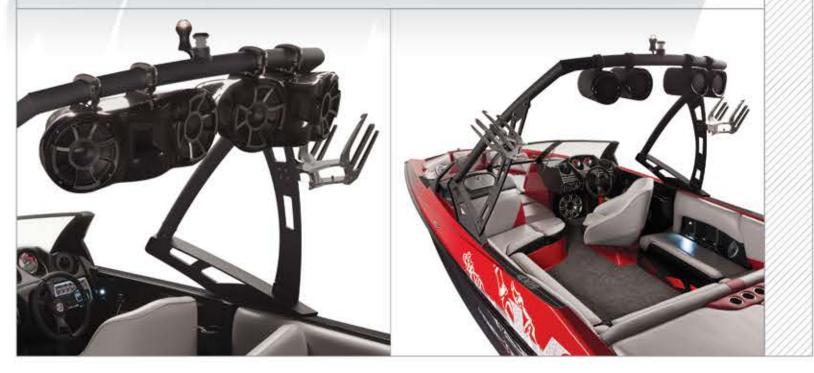

The tower is what really turns heads on any Axis boat. The FatAX V2 Tower features a hinged base for easy folding and storage. It's available in black, white or charcoal. Best of all, it's quality assured because they're all manufactured in-house, ensuring the best boat on the water fits your budget.